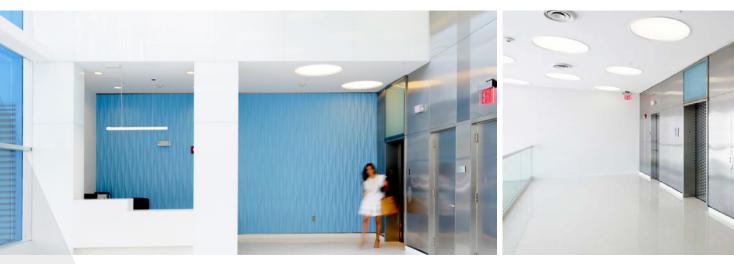

## COOL PLACE, SERIOUS BUSINESS

The main building lobby features a dramatic, 80foot open atrium and a colorful circular motif found throughout 555 Washington's finishes.