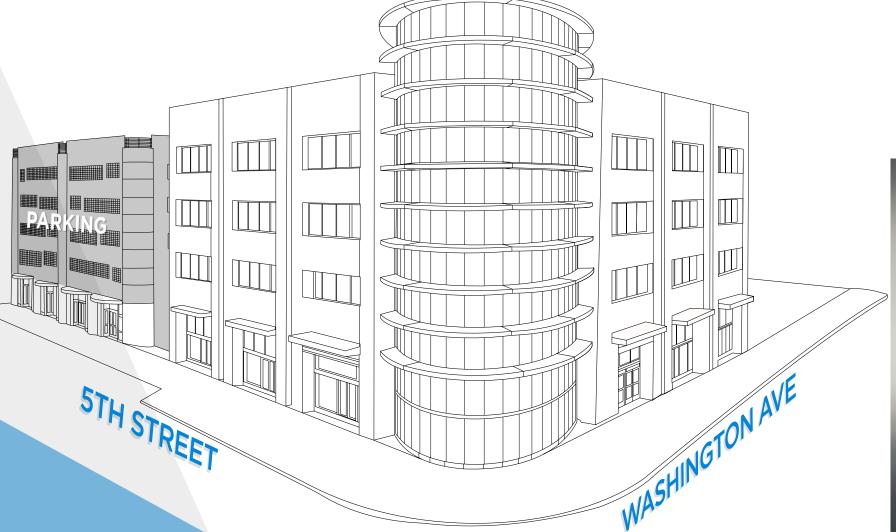

## EQUINOX

Adjacent to the building

65,601 s.f. total building size

Building signage opportunity

Street-level retail and three stories of class A office space

New institutional ownership Built in 2001/Renovated 2015/2018

Covered parking - direct access garage with 243 spaces

Parking ratio: 4.0 / 1,000 s.f.

Traffic counts: +50,000 vpd at the intersection of 5th Street & Washington Avenue