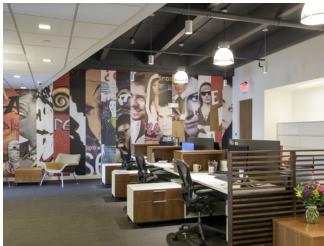

## COOL PLACE, SERIOUS BUSINESS

The main building lobby features a dramatic, 80foot open atrium and a colorful circular motif found throughout 555 Washington's finishes.