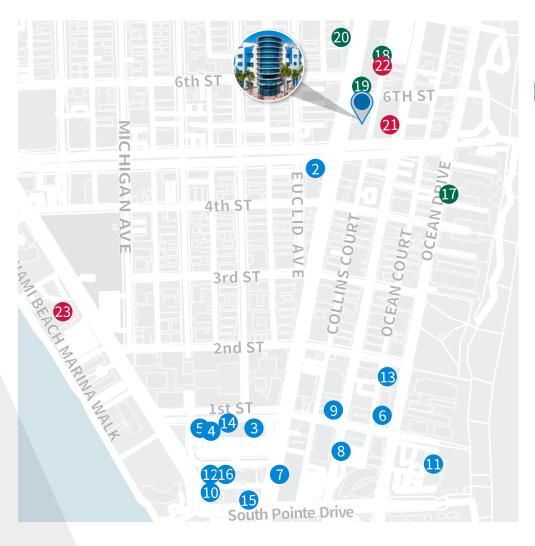

## Location & Amenities

### HIGH ENERGY LIFESTYLE

555 Washington CVS/Pharmacy Wells Fargo

#### **DINING AMENITIES**

- 2. HaSalon Miami
- 3. Estiatorio Milos by Costas Spiliadis
- 4. Fogo de Chão Brazilian Steakhouse
- 5. INTIMO
- Prime 112 Restaurant
- 7. Joe's Stone Crab Restaurant
- 8. Carbone
- 9. Prime Fish
- 10. RED South Beach
- 11. Nikki Beach Miami
- 12. Abbalé Telavivian Kitchen

- 13. Forte dei Marmi
- **14.** Jia
- 15. Kosushi Miami
- 16. PLANTA | South Beach

#### HOTELS

- 17. The Savoy Hotel & Beach Club ~ Miami Beach
- 18. The Goodtime Hotel

- 19. Strawberry Moon
- 20. Kimpton Angler's Hotel

#### **AMENITIES**

- **21.** Equinox South Beach
- **22.** Coming Soon:

The Goodtime Hotel Retail: Jon & Vinny's, milk + honey spa, Pure Green, F45, Binske, VAULT, Vilebrequin

23. Miami Beach Marina

Think about it. Step out of your offices and into eateries, shops, fitness, culture and all the amenities of Lincoln Road and Steakhouse and Prime 112. South Beach.