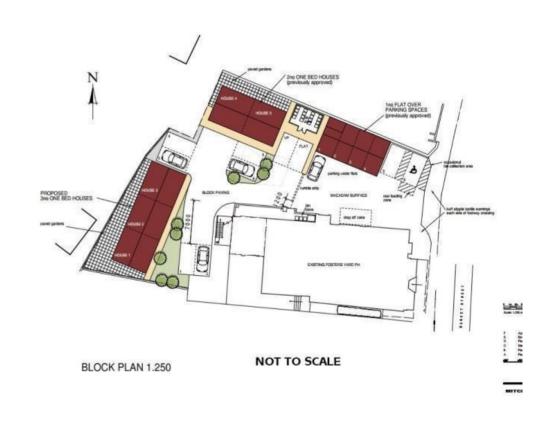

#### **DESCRIPTION:**

This is an attractive development opportunity located close to the heart of the popular North Warwickshire village of Polesworth comprising the original car park to the Yard public house (which is Listed) and now with planning consent for the development of five new build houses and a new build apartment above a four car garage block. There is ample off road parking together with garaport parking attached. The approved scheme is considered ideally suited for sale or letting with the proposed new units equally likely to appeal to retirees or young professionals looking for a conveniently located home within easy reach of Atherstone, Tamworth and the M42 Motorway.

Plot 1 - 60.48 sq.m. (651 sq.ft.), Plot 2 - 60.48 sq.m. (651 sq. ft.), Plot 3 - 60.48 sq.m. (651 sq. ft.), Plot 4 - 60.48 sq.m. (651 sq.ft.), Plot 5 - 60.48 sq.m. (651 sq. ft.), Total - 348.32 sq.m. (3760 sq.ft.)

# **PLANNING:**

On 8th February 2019 Listing Building Consent (with conditions) was secured for the conversion of part of the existing Yard public house to a single cottage and the building of five new houses together with new build flat above a garaport block (also with associated parking). Only the planning relating to the houses and apartments can be implemented currently so the previously approved cottage is not to be developed as part of this scheme.