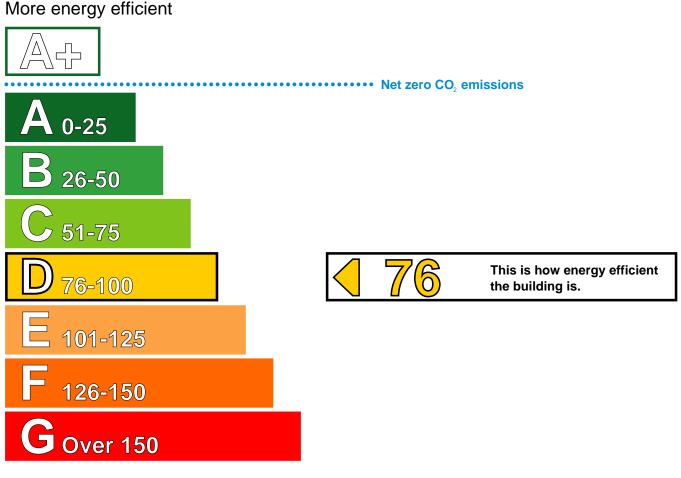

## Energy Performance Asset Rating

Less energy efficient

#### **Benchmarks**

Buildings similar to this one could have ratings as follows:

58 If newly built

**()(Q** 

If typical of the existing stock