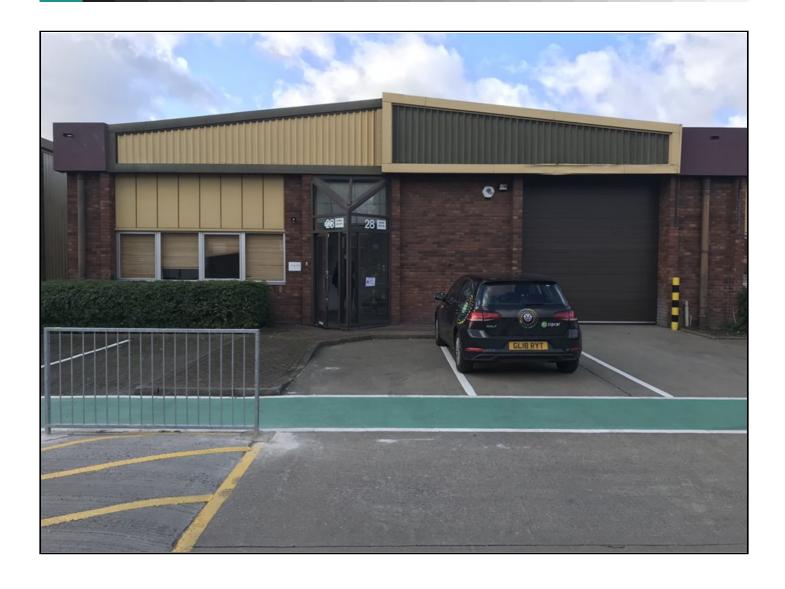

# INDUSTRIAL/WAREHOUSE www.dohertybaines.com | 020 7355 3033

UNIT 28, ACTON PARK ESTATE, THE VALE, ACTON, W3 7QE

TO LET **AVAILABLE** 3,972 SQ FT (369.01 SQ M)

# **DESCRIPTION**

- •TO BE REFURBISHED
- •4.0m Eaves
- •1 Level Loading Door
- Space
- 4 Car Parking Spaces
- •24-hour manned security