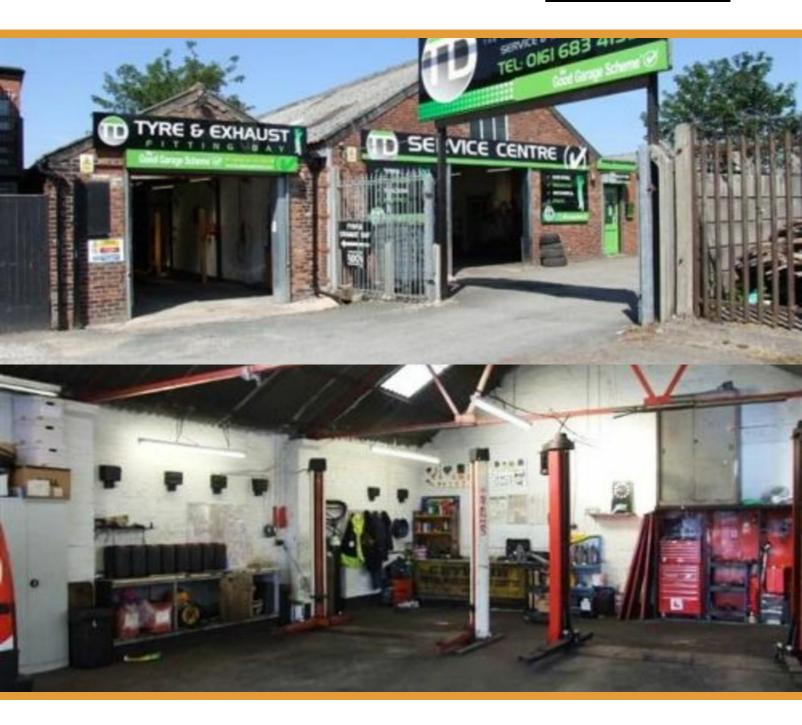

## Large Industrial Unit To Rent

Fantastic industrial unit to rent in a prominent location in Manchester

The large commercial premises provides a fantastic sales area which consists of entrance reception, office, store room, main workshop, tyre, exhaust & wheel alignment bay and a toilet. Outside there is a forecourt with ample off road parking.

Early viewing is advised

| Rent          | £25,000 per annum |
|---------------|-------------------|
| Building type | Industrial        |
| Size          | 2,200 Sq ft       |

For more information please visit: