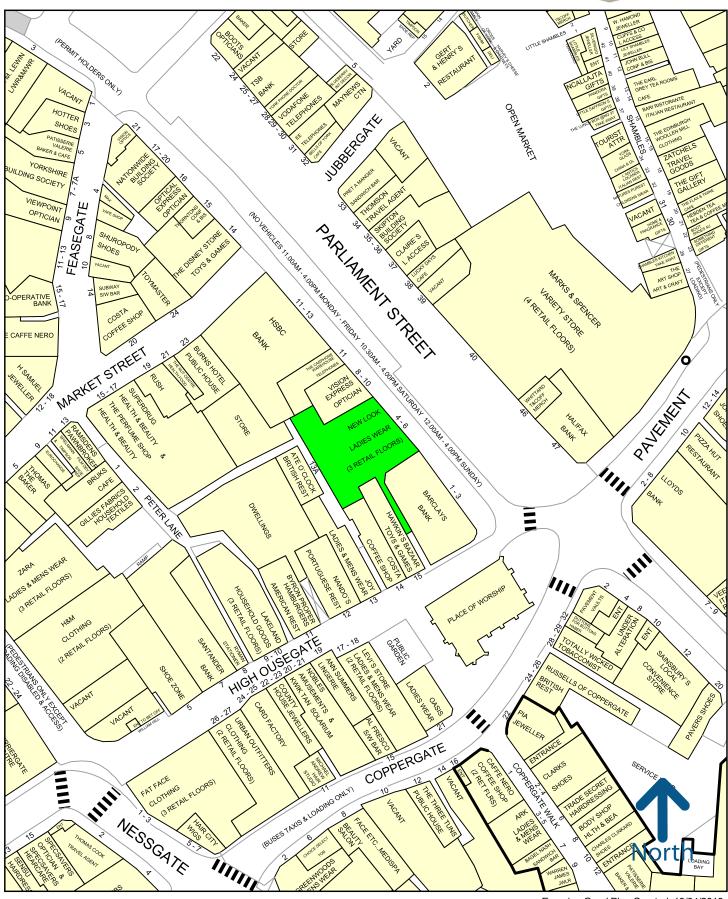

#### DESCRIPTION

The premises are located on the busy Parliament Street opposite Marks & Spencer and adjacent to Barclays Bank and Vision Express. Other retailers and occupiers in the vicinity include Carphone Warehouse, Pret A Manger and HSBC. The premises also close to the Coppergate Shopping Centre which is anchored by Fenwick's, Primark and TopShop and also benefits from being home to the Jorvik Viking Centre meaning the property's location is part of the established tourist circuit.

Please refer to the attached copy of the street traders plan for further details.