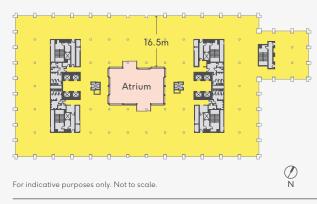

## Typical Floor Plan – Circa 32,762 sq ft / 3,044 sq m

Additional smaller unit configurations also available on these floors.

MISREPRESENTATIONS ACT 1967: Whilst all the information in this brochure is believed to be correct, neither the agent nor the client guarantee its accuracy nor is it intended to form any part of any contract. All areas quoted are approximate. January 2019.