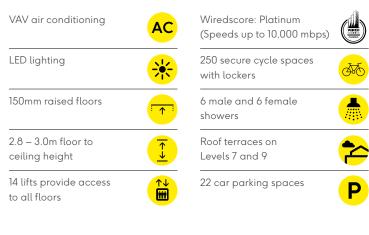

| Ground             | Office<br>Retail Units | 1,941 sq ft<br>2,075 sq ft | 180 sq m<br>193 sq m |
| Total Office       |                        | 176,751 sq ft              | 16,421 sq m          |
|                    |                        |                            |                      |

Please note offices are quoted as IPMS3 and the retail GIA.

## Typical Floor Plan – Circa 32,762 sq ft / 3,044 sq m

Additional smaller unit configurations also available on these floors.



MISREPRESENTATIONS ACT 1967: Whilst all the information in this brochure is believed to be correct, neither the agent nor the client guarantee its accuracy nor is it intended to form any part of any contract. All areas quoted are approximate. January 2019.



## **Summary Specification**

♥ @republicLDN



republic.ldn

#republicldn

## **Further Information**

Rent: From £35.00 psfServRates: £13.60 psfTota



020 7588 443:





Simon Conie simon.conie@cbre.com

Hannah Grint hannah.grint@cbre.com james.neville@allsop.co.uk

Tom Nicoll tom.nicoll@allsop.co.uk

James Neville

Rachel Lockhart

## Discover more at republic.london