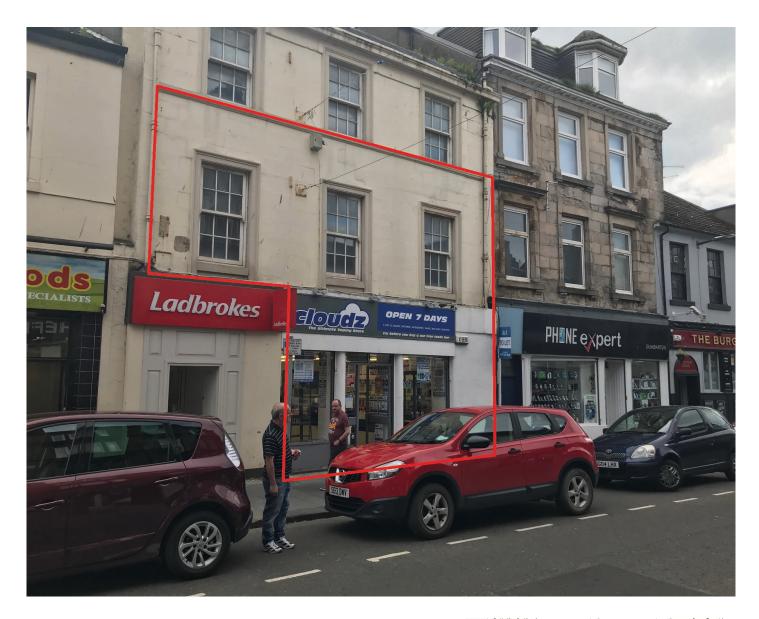

# 107 High Street, Dumbarton, G82 1LF

- Prominent Retail Unit
- High Level of Passing Footfall
- Would Suit a Variety of Uses (STP)
- Extends to 625 sq ft (Ground)/ 452 sq ft (First)

## DESCRIPTION

The subjects comprise a ground floor retail unit within a traditional threestorey tenement building. The internal accommodation is comprised of an open plan retail area at ground floor level with ancillary staff kitchen w.c and storage space at first floor level.