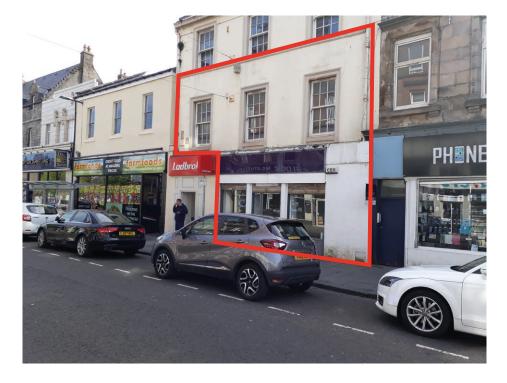

# 107 High Street, Dumbarton, G82 1LF

- Prominent Retail Unit
- High Level of Passing Footfall
- Would Suit a Variety of Uses (STP)
- Extends to 625 sq ft (Ground)/ 452 sq ft (First)

## DESCRIPTION

The subjects comprise a ground floor retail unit within a traditional threestorey tenement building. The internal accommodation is comprised of an open plan retail area at ground floor level with ancillary staff kitchen w.c and storage space at first floor level.