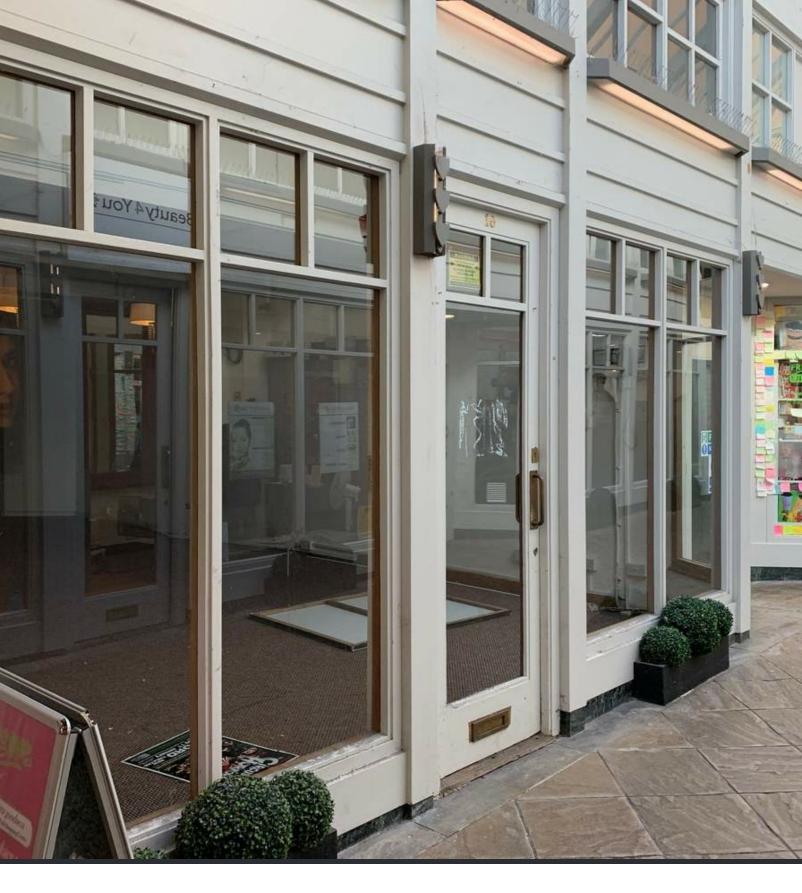

# Flexible retail space at the entrance to the famous Covered Market

The property boasts a wonderful double frontage within Golden Cross and benefits from being the unit closest to the Covered Market.

The premises offer the following approximate dimensions and floor areas:

Gross Frontage - 5.56 m 18' 03"

Internal Width - 5.33 m 17' 06"

Shop Depth - 12.40 m 40' 08"

Ground Floor Sales - 65.49 m<sup>2</sup> 705 sq.ft.

Ground Floor Ancillary - 15.33 m<sup>2</sup> 165 sq.ft.

NB: There is potential to divide the accommodation to provide a smaller unit by agreement.