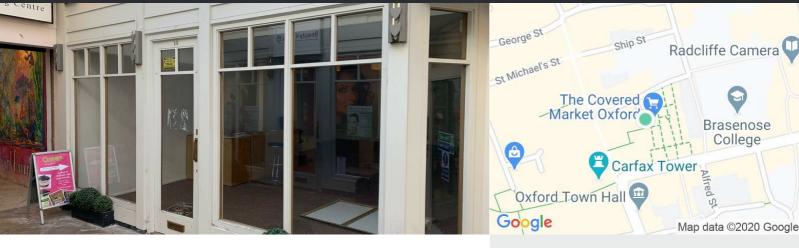

## 10 Golden Cross Walk

10 Gold Cross, Oxford, UK OX1 3EU

Retail for rent, 150 - 870 sq ft, £29,500 per annum

To request a viewing call us on 01865 728 000 For more information visit https://www.realla.co.uk/m/47295-10-golden-cross-walk-10-gold-cross

# Flexible retail space at the entrance to the famous Covered Market

The property boasts a wonderful double frontage within Golden Cross and benefits from being the unit closest to the Covered Market.

The premises offer the following approximate dimensions and floor areas: