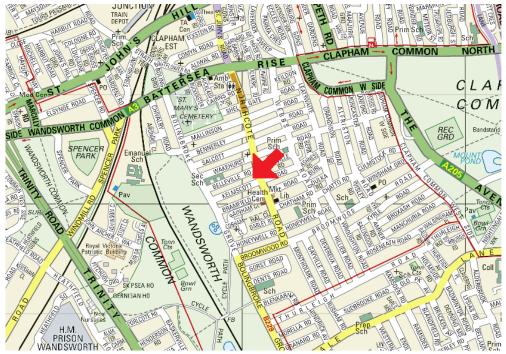

#### Location

The property is prominently situated on Northcote Road and benefits from excellent transport links. Positioned close to the unit is Clapham Junction Station (0.8 miles) which offers access to South Western Railway and Southern services. Northcote Road also allows access to various bus routes: Waterloo, Battersea, Sloan Square, Putney Heath and Wimbledon. Other traders nearby include Petit Bateau, Northcote Pharmacy, Iris and Hydro fit.