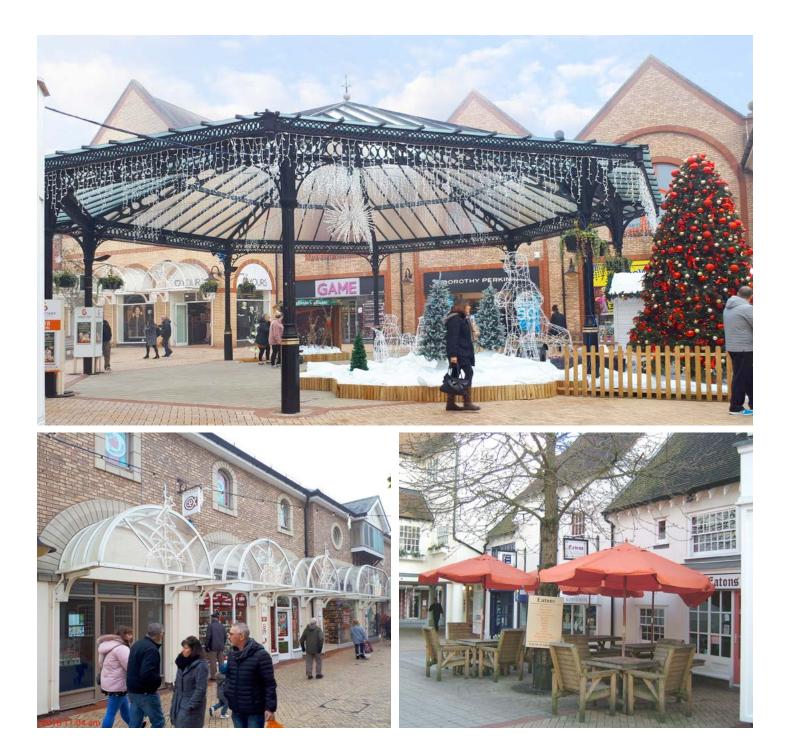

## GEORGE YARD

George Yard is situated in the heart of Braintree, connecting High Street and Bank Street to one of the main roads coming into and out of Braintree and benefits from a mix of quaint character cafes and larger purpose-built shops. The scheme has a range of both national operators, including but not limited to; Boots, WH Smith, Superdrug, Toni & Guy and anchor tenants The Co-operative, to trendy independent and local operators.