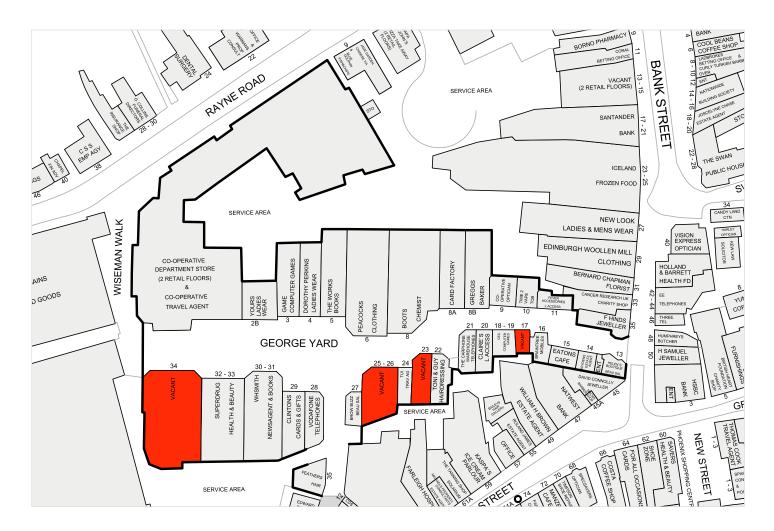

## ACCOMODATION

| Unit         | Sales              | Ancillary   | Rent (pax)          | Rateable Value               |
|--------------|--------------------|-------------|---------------------|------------------------------|
| Unit 17      | 221 sq ft          |             | £13,000             | £9,000<br>(relief may apply) |
| Unit 23      | 664 sq ft          | 748 sq ft   | £30,000             | £24,250                      |
| Unit 25 & 26 | 1,519 sq ft        | 1,823 sq ft | £72,000             | £51,000                      |
| Unit 34      | <b>4,696</b> sq ft | 2,462 sq ft | Upon<br>Application | £90,000                      |