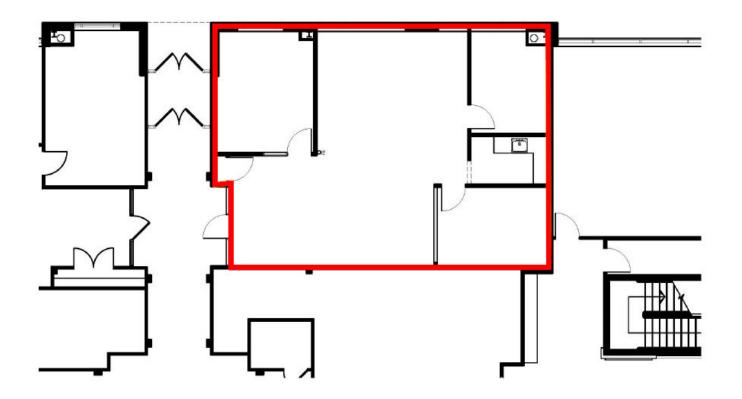

## PROPERTY **HIGHLIGHTS**

- Located in the heart of Columbia Gateway
- Convenient access to I-95, Snowden River Parkway, and Route 175
- Suite entrance off elevator lobby
- Abundant, free surface parking available 4.63/1,000 SF
- Tenant only fitness center with showers

| AVAILABILITY: | First Floor - 1,444 SF<br>Second Floor - up to 9,800 SF |
|---------------|---------------------------------------------------------|
| FLOOR PLATE:  | 27,010 SF                                               |
| TERM:         | Negotiable                                              |
| ASKING RATE   | Negotiable                                              |



## FLOOR **PLANS**

FIRST FLOOR - 1,444 SF





## FLOOR **PLANS**

SECOND FLOOR - 3,000 - 9,800 SF







Newmark Knight Frank One East Pratt Street Suite 805 Baltimore, MD 21202 410.625.4200



## FOR MORE **INFORMATION**:

Dan Callihan Executive Managing Director 410.625.4213 dan.callihan@ngkf.com Karen Robertson Managing Director 410.625.4214 karen.robertson@ngkf.com James Cumber Associate Director 410.625.4203 james.cumber@ngkf.com

The information contained herein has been obtained from sources deemed reliable but has not been verified and no guarantee, warranty or representation, express or implied, is made with respect to such information. Terms of sale or lease and availability are subject to change or withdrawal without notice.