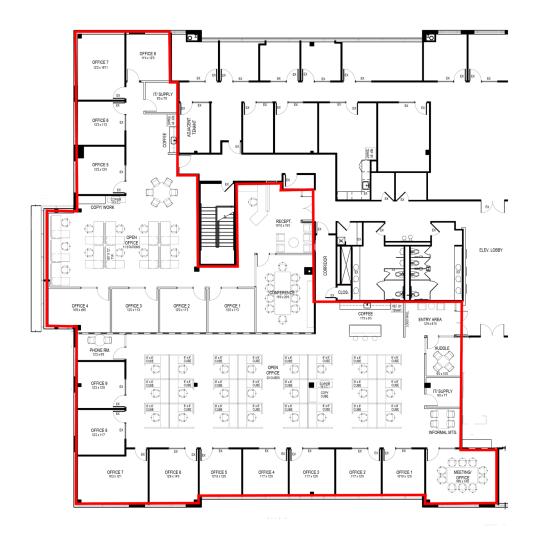

## FLOOR **PLANS**

SECOND FLOOR - 3,000 - 9,800 SF

Newmark Knight Frank One East Pratt Street Suite 805 Baltimore, MD 21202 410.625.4200