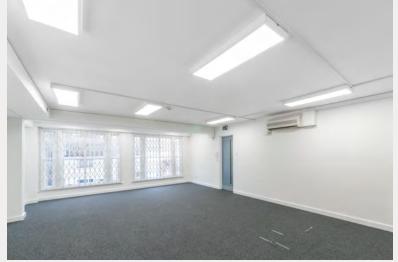

## **Executive Summary**

- Located 2 minutes walk from Earl's Court underground station and 13 minutes from West Brompton overground station
- Only 8 minutes to Paddington station on the District Line, 11 minutes into the heart of the West End and 43 minutes to Heathrow Airport via the Piccadilly Line from Earl's Court station
- Parking for two cars
- Earls Court Road is an established retail pitch benefitting from a number of local and national occupiers
- Attractive facade
- 6,463 sq ft (NIA)
- Comprehensively refurbished in a contemporary style
- New LED lighting throughout
- Shower facilities