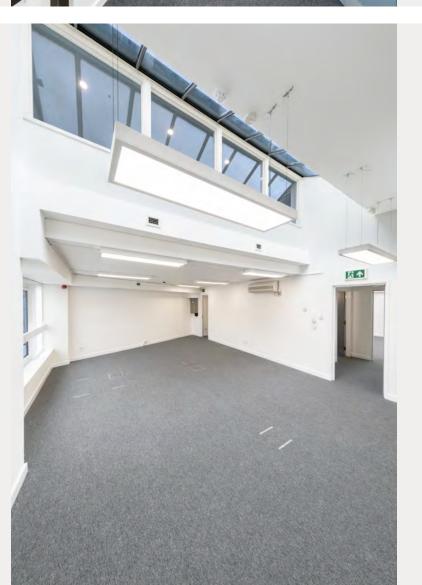

## **Executive Summary**

- Located 2 minutes walk from Earl's Court underground station and 13 minutes from West Brompton overground station
- Only 8 minutes to Paddington station on the District Line, 11 minutes into the heart of the West End and 43 minutes to Heathrow Airport via the Piccadilly Line from Earl's Court station
- Parking for two cars
- Earls Court Road is an established retail pitch benefitting from a number of local and national occupiers
- Attractive facade
- 6,463 sq ft (NIA)
- Comprehensively refurbished in a contemporary style
- New LED lighting throughout
- Shower facilities