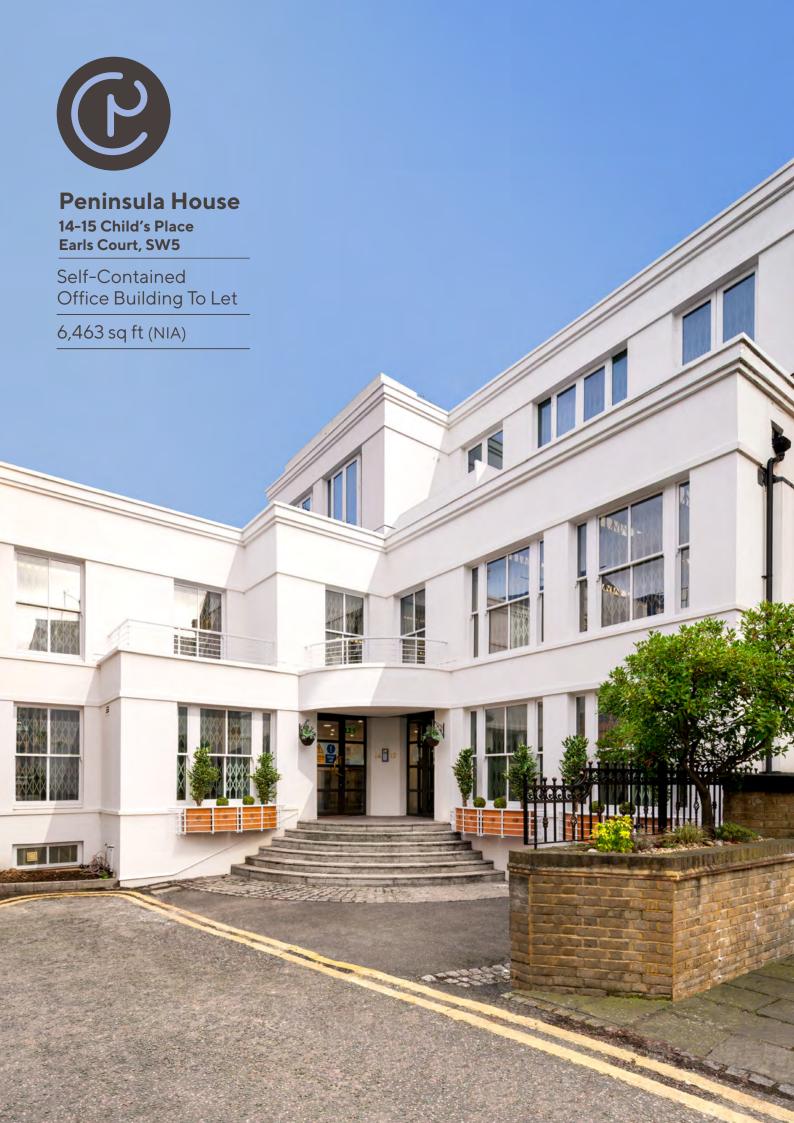

## **Executive Summary**

- Located 2 minutes walk from Earl's Court underground station and 13 minutes from West Brompton overground station
- Only 8 minutes to Paddington station on the District Line, 11 minutes into the heart of the West End and 43 minutes to Heathrow Airport via the Piccadilly Line from Earl's Court station
- Parking for two cars
- Earls Court Road is an established retail pitch benefitting from a number of local and national occupiers
- Attractive facade
- 6,463 sq ft (NIA)
- Comprehensively refurbished in a contemporary style
- New LED lighting throughout
- Shower facilities

#### **Floor Areas**

| Floor        | Net Internal Area |        |
|--------------|-------------------|--------|
|              | sq ft             | sq m   |
| Mezzanine    | 663               | 61.58  |
| Second       | 976               | 90.68  |
| First        | 1,750             | 162.53 |
| Ground       | 1,589             | 147.60 |
| Lower Ground | 1,485             | 138.00 |
| Total        | 6,463             | 600.41 |