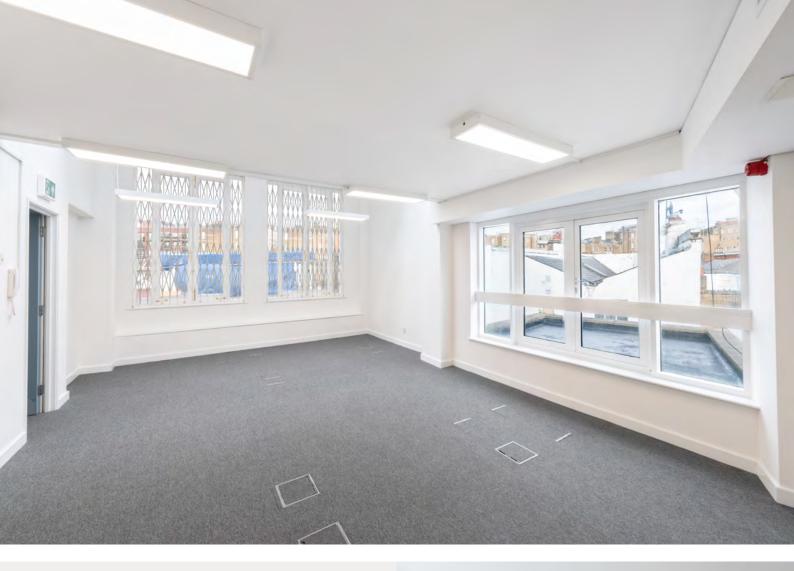

## **Executive Summary**

- Located 2 minutes walk from Earl's Court underground station and 13 minutes from West Brompton overground station
- Only 8 minutes to Paddington station on the District Line, 11 minutes into the heart of the West End and 43 minutes to Heathrow Airport via the Piccadilly Line from Earl's Court station
- Parking for two cars
- Earls Court Road is an established retail pitch benefitting from a number of local and national occupiers
- Attractive facade
- 6,463 sq ft (NIA)
- Comprehensively refurbished in a contemporary style
- New LED lighting throughout
- Shower facilities