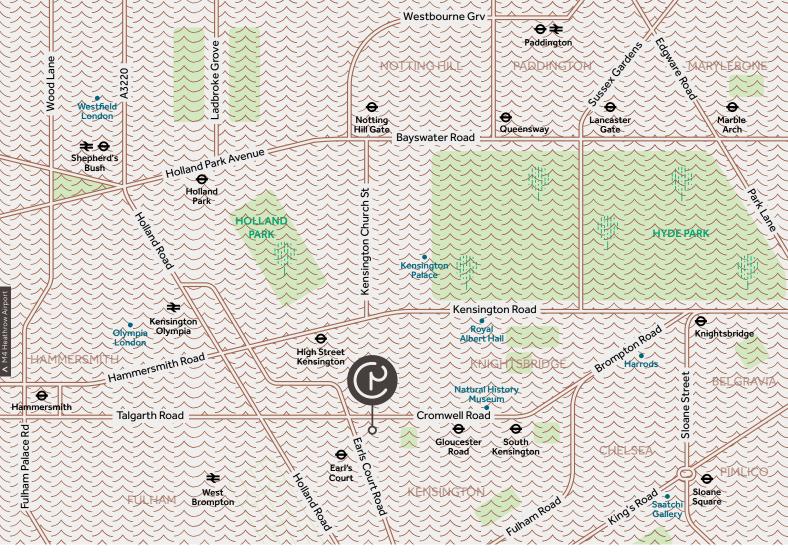

## **Executive Summary**

- Located 2 minutes walk from Earl's Court underground station and 13 minutes from West Brompton overground station
- Only 8 minutes to Paddington station on the District Line, 11 minutes into the heart of the West End and 43 minutes to Heathrow Airport via the Piccadilly Line from Earl's Court station
- Parking for two cars
- Earls Court Road is an established retail pitch benefitting from a number of local and national occupiers
- Attractive facade
- 6,463 sq ft (NIA)
- Comprehensively refurbished in a contemporary style
- New LED lighting throughout
- Shower facilities

The building is close by to a number of major retail and leisure destinations, including:

Harrods

Natural History Museum

Olympia London

Saatchi Gallery

The Royal Albert Hall

Westfield London