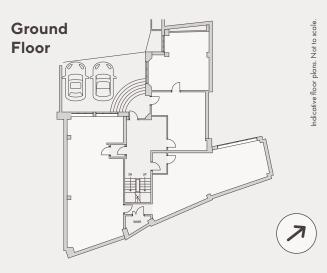

#### **Floor Areas**

| Floor        | Net Internal Area |        |
|--------------|-------------------|--------|
|              | sq ft             | sq m   |
| Mezzanine    | 663               | 61.58  |
| Second       | 976               | 90.68  |
| First        | 1,750             | 162.53 |
| Ground       | 1,589             | 147.60 |
| Lower Ground | 1,485             | 138.00 |
| Total        | 6,463             | 600.41 |