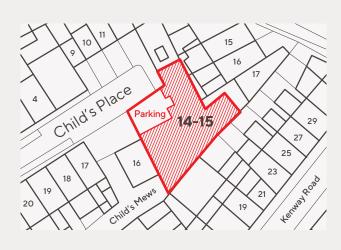

## **Executive Summary**

- Located 2 minutes walk from Earl's Court underground station and 13 minutes from West Brompton overground station
- Only 8 minutes to Paddington station on the District Line, 11 minutes into the heart of the West End and 43 minutes to Heathrow Airport via the Piccadilly Line from Earl's Court station
- Parking for two cars
- Earls Court Road is an established retail pitch benefitting from a number of local and national occupiers
- Attractive facade
- 6,463 sq ft (NIA)
- Comprehensively refurbished in a contemporary style
- New LED lighting throughout
- Shower facilities