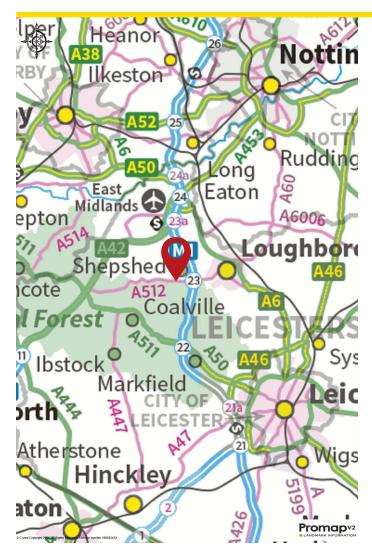

SAVILLS NOTTINGHAM Enfield Chambers, 18 Low Pavement NG1 7DG

+44 (0) 115 934 8000

Illuma Park is located less than 1.5 miles from J23 of M1 Motorway and only 5 miles from Loughborough town centre. It is accessed directly off the A512 Ashby Road which links J23 of the M1 to J13 of A/M42 at Ashby de la Zouch.