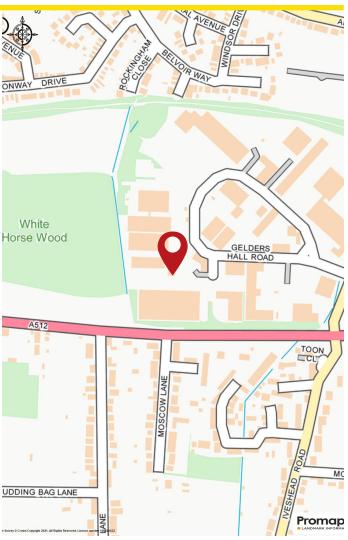

# **UNITS B2 AND B3 ILLUMA PARK**

Gelders Hall Road, Shepshed, Leicestershire, LE12 9NH

SAVILLS NOTTINGHAM Enfield Chambers, 18 Low Pavement NG1 7DG

+44 (0) 115 934 8000

Illuma Park is located less than 1.5 miles from J23 of M1 Motorway and only 5 miles from Loughborough town centre. It is accessed directly off the A512 Ashby Road which links J23 of the M1 to J13 of A/M42 at Ashby de la Zouch.