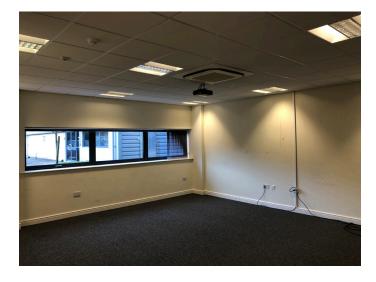

# **The Property**

The property comprises the ground and first floor of Unit B2 and ground floor of Unit B3 within a terrace of 3 two storey self-contained office buildings. Each building has been designed to ideally suit small to medium sized companies and is available as a whole or on a floor by floor basis.

The office space is fully air conditioned and open plan with full raised access floors benefitting from a 10MB fibre connection. This specification creates an attractive working environment.