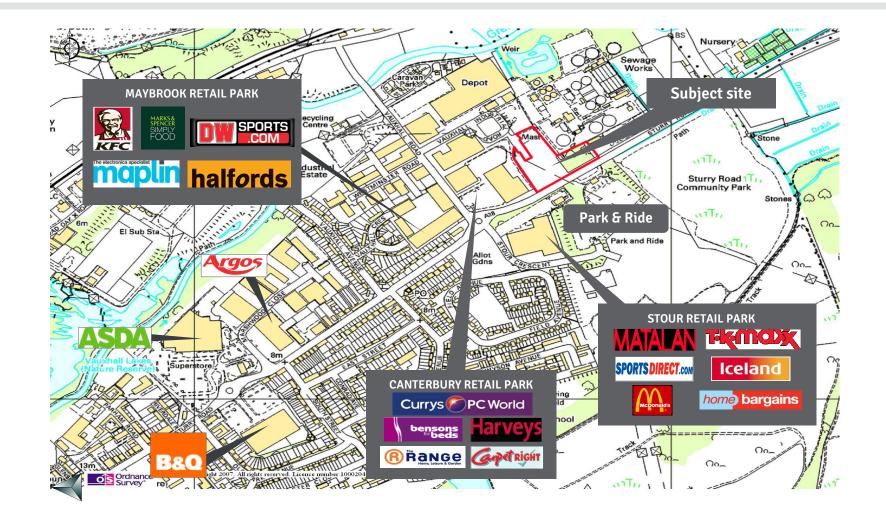

#### Location

Canterbury Trade Park is situated approximately 1 mile east of Canterbury city centre with direct frontage to Sturry Road. The Canterbury and Maybrook Retail Parks are adjacent and opposite the site is the Stour Retail Park. Nearby occupiers include **M&S Simply Food, Carpetright, Currys/PC World, TK Maxx** and **Matalan**.