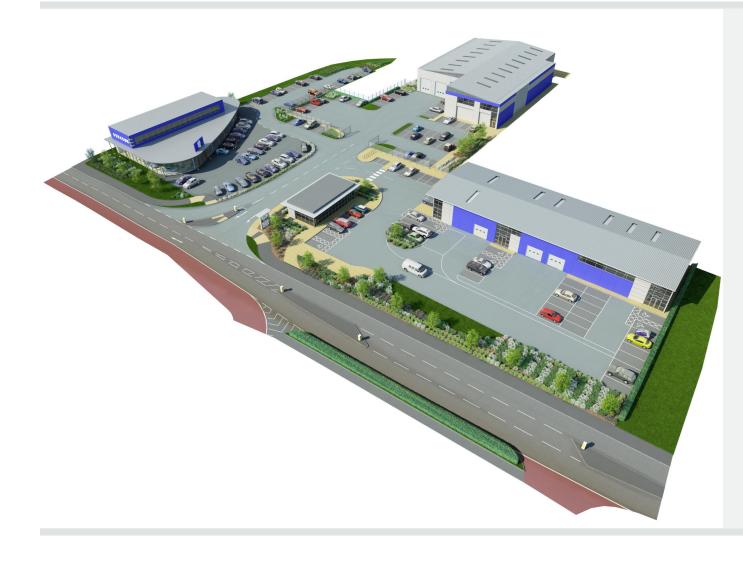

#### Description

Canterbury Trade Park provides a new scheme of 1.41 hectares (3.48 acres) approx with planning permission for 6 newly constructed trade counter units with retail. At this stage the exact form of the scheme is flexible allowing specific occupier requirements to be incorporated. Alternative roadside/automotive uses will be considered.

#### Planning

Units 1 & 2 have been granted B2 and B8, use as a car showroom and ancillary workshop. Units 3, 4, 5 & 6 have been granted B2 and B8 use, to include ancillary retail/showroom and/or trade counter.