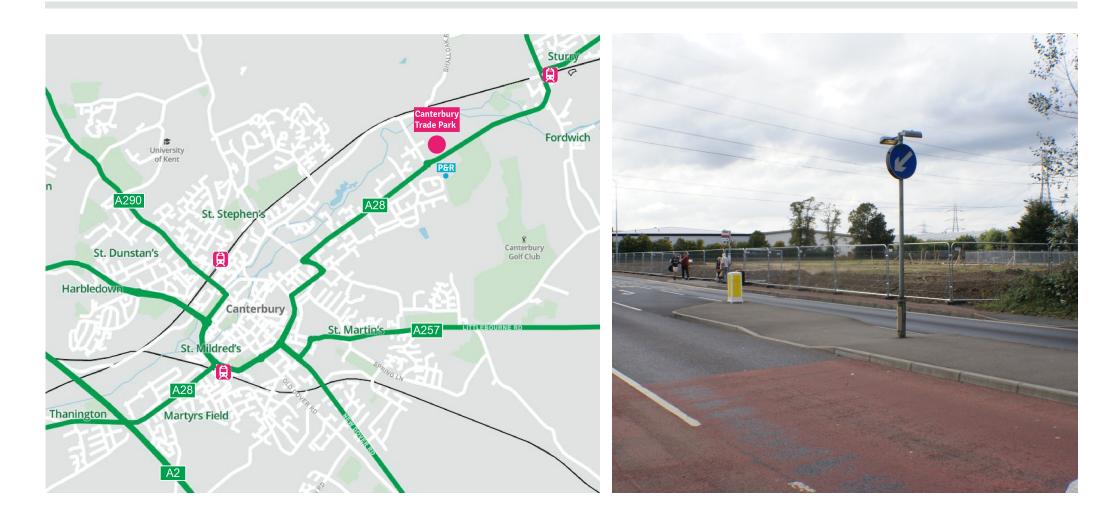

#### Location

Canterbury Trade Park is situated approximately 1 mile east of Canterbury city centre with direct frontage to Sturry Road. The Canterbury and Maybrook Retail Parks are adjacent and opposite the site is the Stour Retail Park. Nearby occupiers include **M&S Simply Food, Carpetright, Currys/PC World, TK Maxx** and **Matalan**.

#### **Viewings & Further Information**

The property can be viewed from the kerbside at any time, **although those who access the site do so entirely at their own risk**. For further information please contact the sole agents.