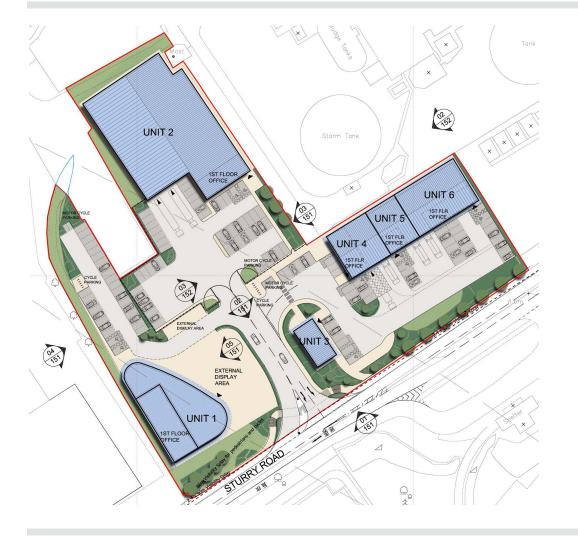

RETAIL

Russell Smith 07990 550460 | russell.smith@rapleys.com

Will Primrose 07879 417824 | will.primrose@rapleys.com

|        | UNIT  | Sq m  | Sq ft  | Plot Area               |
|--------|-------|-------|--------|-------------------------|
| Unit 1 | GF    | 665   | 7,150  | 0.37 Ha<br>(0.91 Acre)  |
|        | FF    | 233   | 2,510  |                         |
|        | Total | 898   | 9,660  |                         |
| Unit 2 | GF    | 1,627 | 17,510 | 0.43 Ha<br>(1.07 Acres) |
|        | FF    | 121   | 1,300  |                         |
|        | Total | 1,748 | 18,810 |                         |
| Unit 3 | GF    | 102   | 1,100  | N/A                     |
| Unit 4 | GF    | 269   | 2,890  | N/A                     |
|        | FF    | 114   | 1,230  |                         |
|        | Total | 383   | 4,120  |                         |
| Unit 5 | GF    | 199   | 2,150  | N/A                     |
|        | FF    | 45    | 490    |                         |
|        | Total | 244   | 2,640  |                         |
| Unit 6 | GF    | 412   | 4,440  | N/A                     |
|        | FF    | 123   | 1,330  |                         |
|        | Total | 535   | 5,770  |                         |

#### Description

Canterbury Trade Park provides a new scheme of 1.41 hectares (3.48 acres) approx with planning permission for 6 newly constructed trade counter units with retail. At this stage the exact form of the scheme is flexible allowing specific occupier requirements to be incorporated. Alternative roadside/automotive uses will be considered.

#### Planning

Units 1 & 2 have been granted B2 and B8, use as a car showroom and ancillary workshop. Units 3, 4, 5 & 6 have been granted B2 and B8 use, to include ancillary retail/showroom and/or trade counter.