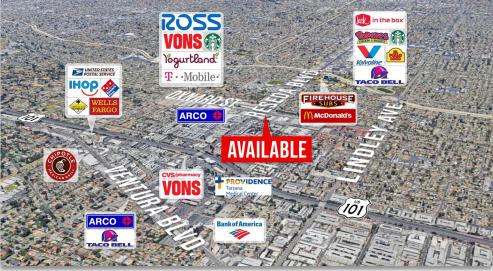

## **AREA AMENITIES**

- Located in the Transit Neighborhood Plan at the Reseda/ Oxnard Orange Line Station.
- Adjacent to the industrial creative office redevelopment ELE-VAR
- Walking distance to Columbia College Hollywood Campus
- New Renovated Mixed-Use area
- 101 Freeway Adjacent
- Access point to the freeway for neighborhoods including Tarzana, Reseda, Winnetka, and Northridge

## PROPERTY DESCRIPTION

- ±11,842 SF of Retail in a newly renovated center
- Located on the SEC of a high traffic corridor
- 100 feet from the Orange Line Station
- Two building property (± 3,197 SF & ±8,645 SF)
- Property is well suited for national, regional, and local tenants for high traffic volume uses