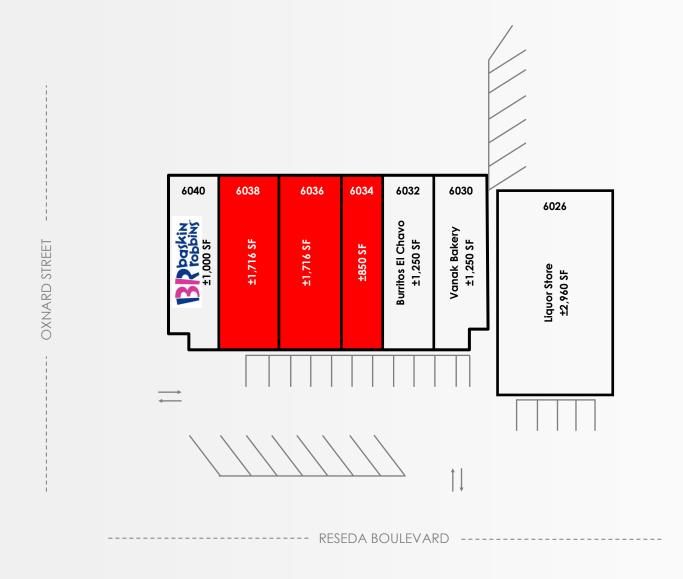

## PROPERTY DESCRIPTION

- ±11,842 SF of Retail in a newly renovated center
- Located on the SEC of a high traffic corridor
- 100 feet from the Orange Line Station
- Two building property (± 3,197 SF & ±8,645 SF)
- Property is well suited for national, regional, and local tenants for high traffic volume uses