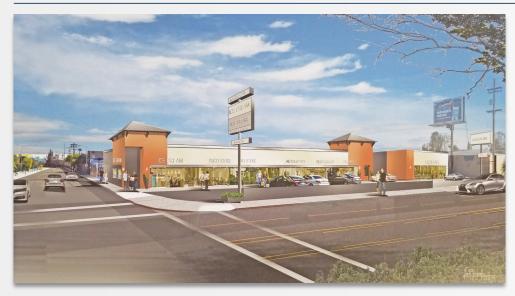

## NEW RENOVATED STRIP (HIGH TRAFFIC)

6026 - 6040 Reseda Boulevard, Tarzana, CA 91356

## PROPERTY DESCRIPTION

- ±11,842 SF of Retail in a newly renovated center
- Located on the SEC of a high traffic corridor
- 100 feet from the Orange Line Station
- Two building property (± 3,197 SF & ±8,645 SF)
- Property is well suited for national, regional, and local tenants for high traffic volume uses