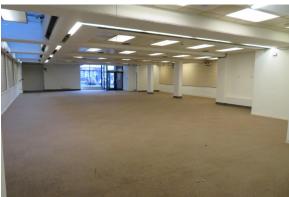

# **Description**

Ground floor lock up retail unit offering excellent open retail space along with rear access, rear storage space and staff facilities.

## Accommodation

| Internal Width | 43 ft       | (13m)         |
|----------------|-------------|---------------|
| Shop Depth     | 81 ft       | (24.87m)      |
| Sales Area     | 2.792 sq ft | (259.42 sq m) |
| Rear Storage   | 302 sq ft   | (28.09 sq m)  |