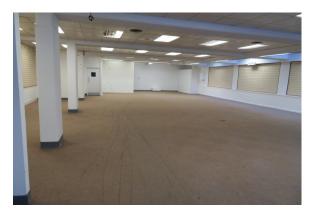

# **Description**

Ground floor lock up retail unit offering excellent open retail space along with rear access, rear storage space and staff facilities.

## Accommodation

| Internal Width | 43 ft       | (13m)         |
|----------------|-------------|---------------|
| Shop Depth     | 81 ft       | (24.87m)      |
| Sales Area     | 2.792 sq ft | (259.42 sq m) |
| Rear Storage   | 302 sq ft   | (28.09 sq m)  |