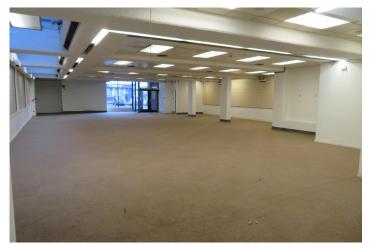

# **Description**

Ground floor lock up retail unit offering excellent open retail space along with rear access, rear storage space and staff facilities.

## Accommodation

| Internal Width | 43 ft       | (13m)         |
|----------------|-------------|---------------|
| Shop Depth     | 81 ft       | (24.87m)      |
| Sales Area     | 2.792 sq ft | (259.42 sq m) |
| Rear Storage   | 302 sq ft   | (28.09 sq m)  |