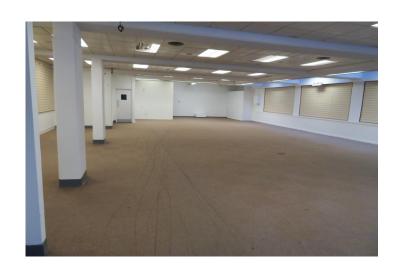

# **Description**

Ground floor lock up retail unit offering excellent open retail space along with rear access, rear storage space and staff facilities.

## Accommodation

| Internal Width | 43 ft       | (13m)         |
|----------------|-------------|---------------|
| Shop Depth     | 81 ft       | (24.87m)      |
| Sales Area     | 2.792 sq ft | (259.42 sq m) |
| Rear Storage   | 302 sq ft   | (28.09 sq m)  |