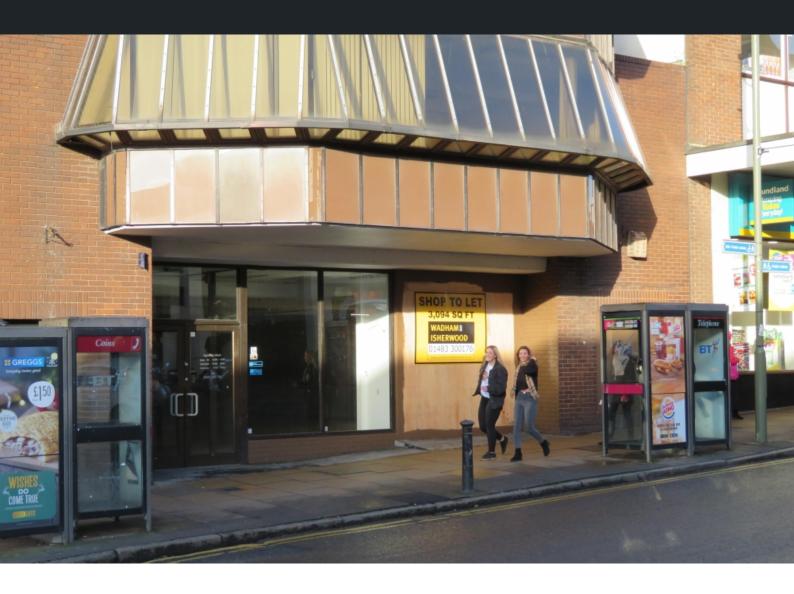

# Large Ground Floor Retail Unit Located in Guildford's Busy North Street

15 North Street, Guildford, GU1 4AF

**Centrally Located** 

Large Open Retail Area

Rear Access & Store Room

3094 sqft (287.51 sqm)

Guildford GU1 4AF

#### Location

Positioned centrally in North Street in the heart of Guildford's central shopping area, this large retail unit is close to the Friary Centre and oposite House of Fraser along with other retailers that include, Pret a Manger, All Bar One, CeX and the newly opened Decathlon store.

# **Description**

Ground floor lock up retail unit offering excellent open retail space along with rear access, rear storage space and staff facilities.