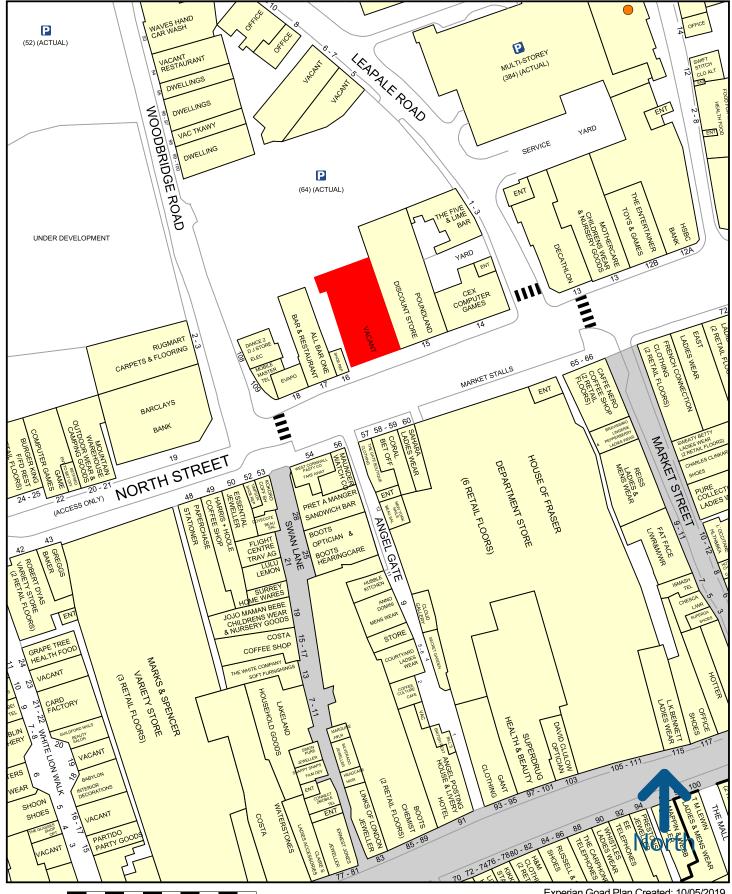

#### Location

Positioned centrally in North Street in the heart of Guildford's central shopping area, this large retail unit is close to the Friary Centre and oposite House of Fraser along with other retailers that include, Pret a Manger, All Bar One, CeX and the newly opened Decathlon store.