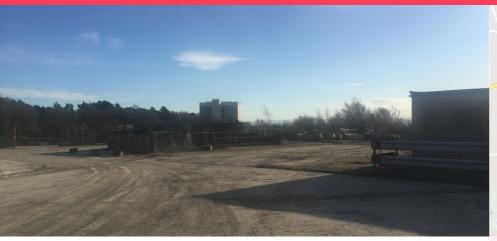

### Yard and office

Hayfield Place, Hayfield Industrial Estate, Kirkcaldy, Fife KY2 5DH

# Enclosed secure yard with office in Hayfield Industrial Estate, Kirkcaldy

Yard 0.6 acres, office building 725 sq ft

### **Property details**

| Rent           | £8,000 per annum (Passing)                         |  |  |  |
|----------------|----------------------------------------------------|--|--|--|
| Rates detail   | to be re-assessed                                  |  |  |  |
| Building type  | Industrial                                         |  |  |  |
| Available from | 05/02/2019                                         |  |  |  |
| Size           | 0.6 Acres                                          |  |  |  |
| Lease details  | sub lease, flexible terms . current rent £8000 p/a |  |  |  |