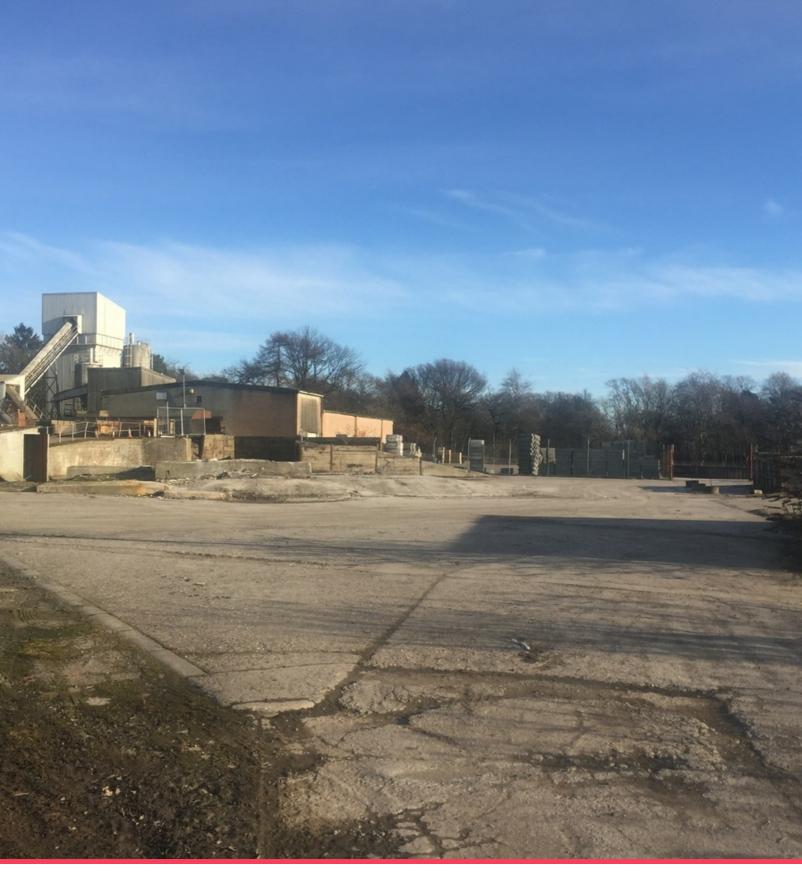

### Yard and office

Hayfield Place, Hayfield Industrial Estate, Kirkcaldy, Fife KY2 5DH

# Enclosed secure yard with office in Hayfield Industrial Estate, Kirkcaldy

Yard 0.6 acres, office building 725 sq ft

### **Property details**

| Rent           | £8,000 per annum (Passing)                         |  |  |  |
|----------------|----------------------------------------------------|--|--|--|
| Rates detail   | to be re-assessed                                  |  |  |  |
| Building type  | Industrial                                         |  |  |  |
| Available from | 05/02/2019                                         |  |  |  |
| Size           | 0.6 Acres                                          |  |  |  |
| Lease details  | sub lease, flexible terms . current rent £8000 p/a |  |  |  |