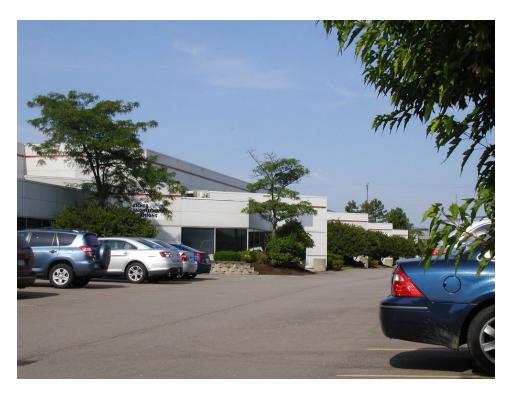

#### **PROPERTY OVERVIEW**

Large high-tech or R&D spaces for lease 15' - 19' ceilings in warehouses Professionally managed and maintained Monument signage available Possible building signage with freeway visibility

#### **LOCATION OVERVIEW**

Great location south off 10 Mile, east of I-275 Easy access to I-275, I-96, I-696 & M-5

**Building Size:** 67,612 SF