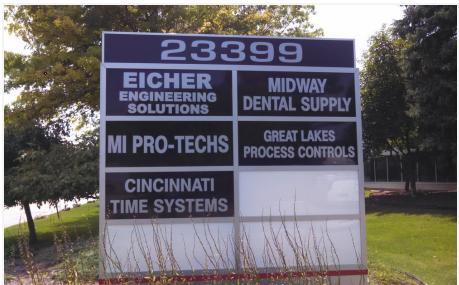

#### **PROPERTY OVERVIEW**

Large high-tech or R&D spaces for lease 15' - 19' ceilings in warehouses Professionally managed and maintained Monument signage available Possible building signage with freeway visibility