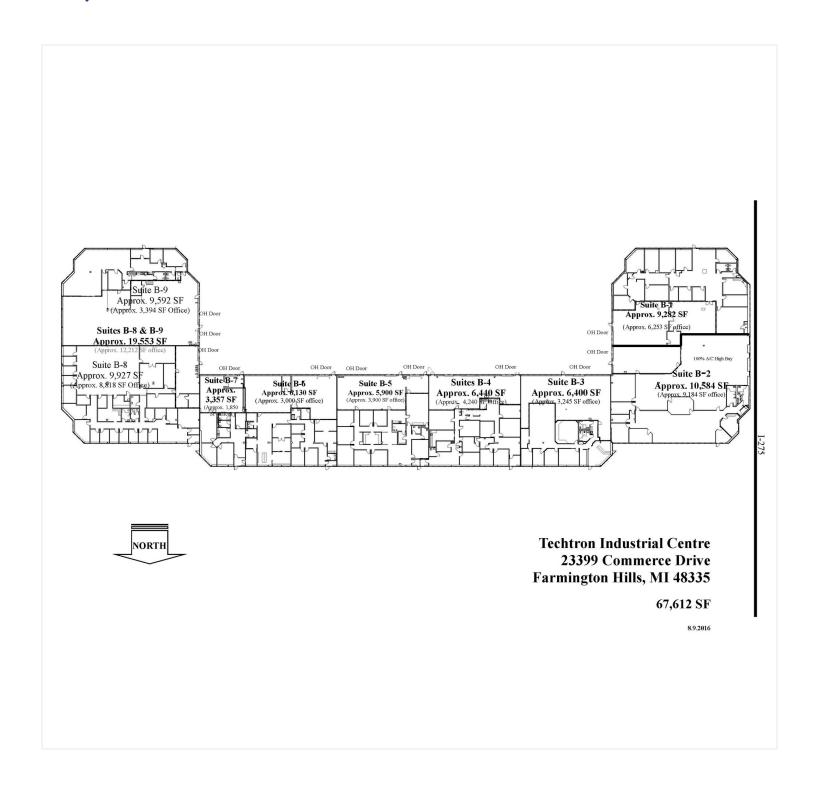

#### **OFFERING SUMMARY**

**Available SF:** 3,357-19,866 SF

#### **LOCATION OVERVIEW**

Great location south off 10 Mile, east of I-275 Easy access to I-275, I-96, I-696 & M-5

**Building Size:** 67,612 SF