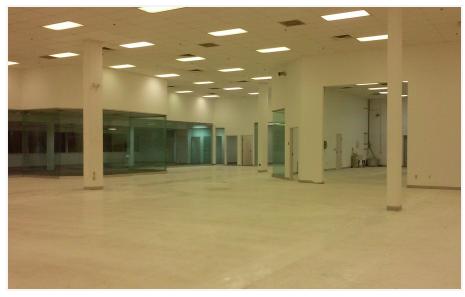

#### **PROPERTY OVERVIEW**

Large high-tech or R&D spaces for lease 15' - 19' ceilings in warehouses Professionally managed and maintained Monument signage available Possible building signage with freeway visibility