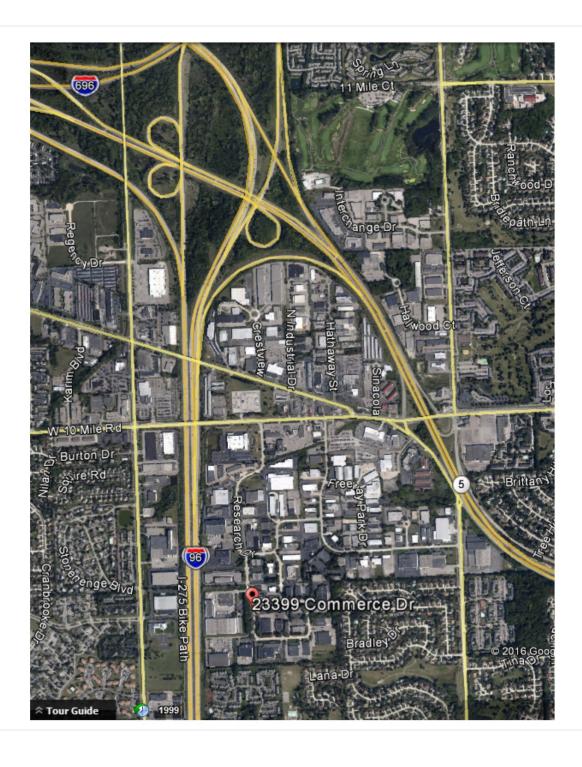

# **TECHTRON**

23399 COMMERCE DRIVE, FARMINGTON HILLS, MI 48335

#### **LOCATION OVERVIEW**

Great location south off 10 Mile, east of I-275 Easy access to I-275, I-96, I-696 & M-5

**Building Size:** 67,612 SF