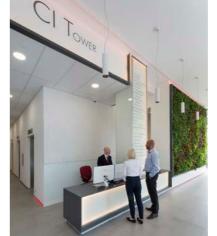

## CITOWER

St George's Square, New Malden, KT3 4HG

A landmark office building

Standard floors of 5,370 sq ft, which can be split from 2,500 sq ft upwards

Stunning new headquarter style reception

Excellent natural light with stunning views across London

#### **Specification**

- Stunning new headquarter style reception
- New perimeter fan coil air-conditioning
- New suspended ceilings
- New LED lighting with daylight dimming and presence control
- Three high-speed passenger lifts
- Secure on-site car parking 1:490 sq ft
- 24-hour on-site security
- Underfloor trunking
- New male and female WCs on each floor
- Refurbished lift lobbies