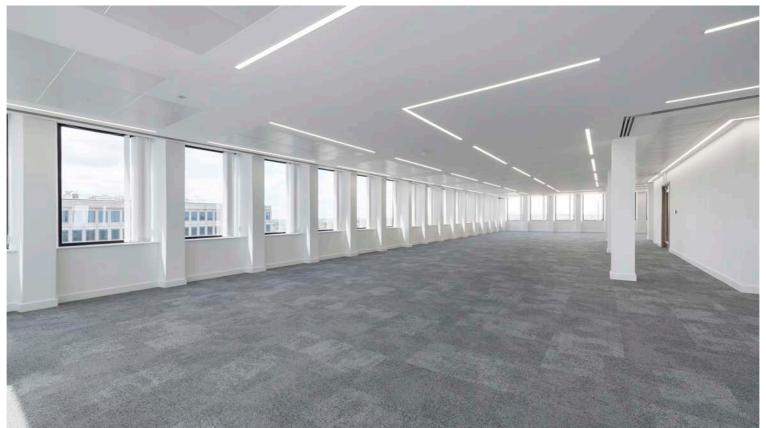

## CITOWER

St George's Square, New Malden, KT3 4HG

A landmark office building

Standard floors of 5,370 sq ft, which can be split from 2,500 sq ft upwards

Stunning new headquarter style reception

Excellent natural light with stunning views across London

#### **Specification**

- Stunning new headquarter style reception
- New perimeter fan coil air-conditioning
- New suspended ceilings
- New LED lighting with daylight dimming and presence control
- Three high-speed passenger lifts
- Secure on-site car parking 1:490 sq ft
- 24-hour on-site security
- Underfloor trunking
- New male and female WCs on each floor
- Refurbished lift lobbies

## Floors with excellent natural light and stunning views across London

Flexible opportunities with space available from 2,500 sq ft.