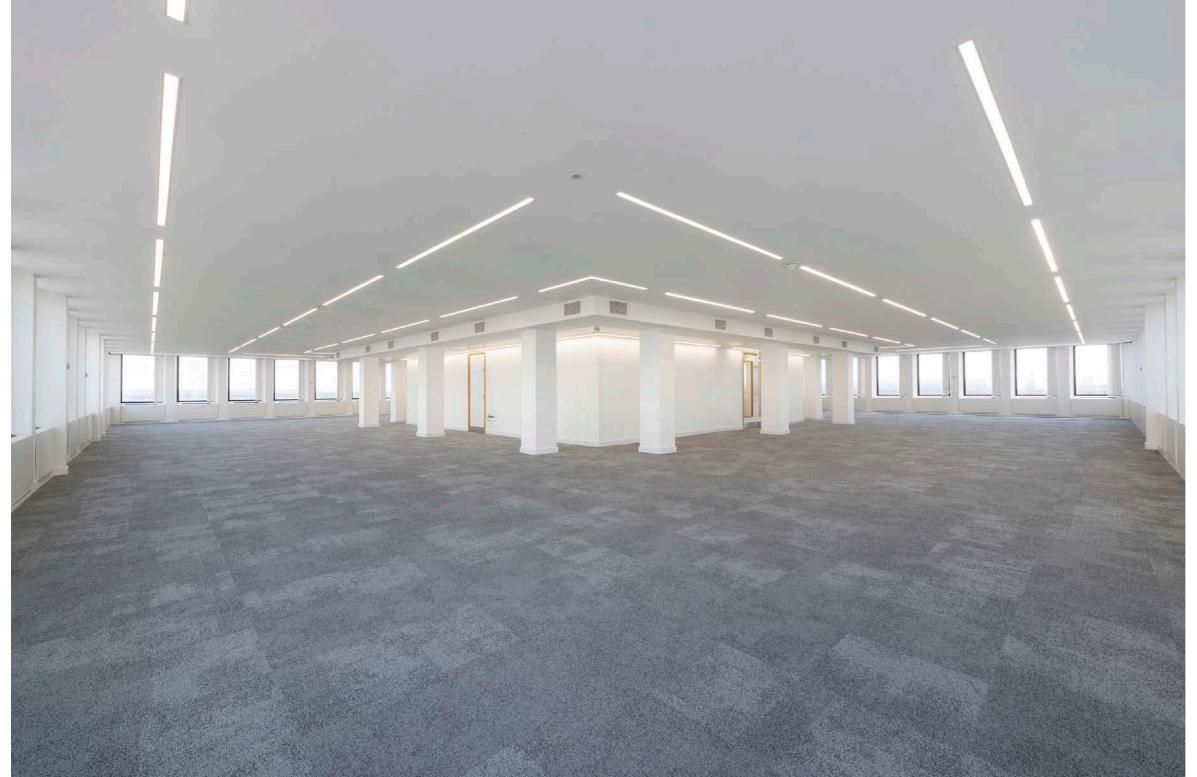

## CITOWER

St George's Square, New Malden, KT3 4HG

A landmark office building

Standard floors of 5,370 sq ft, which can be split from 2,500 sq ft upwards

Stunning new headquarter style reception

Excellent natural light with stunning views across London

#### **Specification**

- Stunning new headquarter style reception
- New perimeter fan coil air-conditioning
- New suspended ceilings
- New LED lighting with daylight dimming and presence control
- Three high-speed passenger lifts
- Secure on-site car parking 1:490 sq ft
- 24-hour on-site security
- Underfloor trunking
- New male and female WCs on each floor
- Refurbished lift lobbies

## Floors with excellent natural light and stunning views across London

Flexible opportunities with space available from 2,500 sq ft.