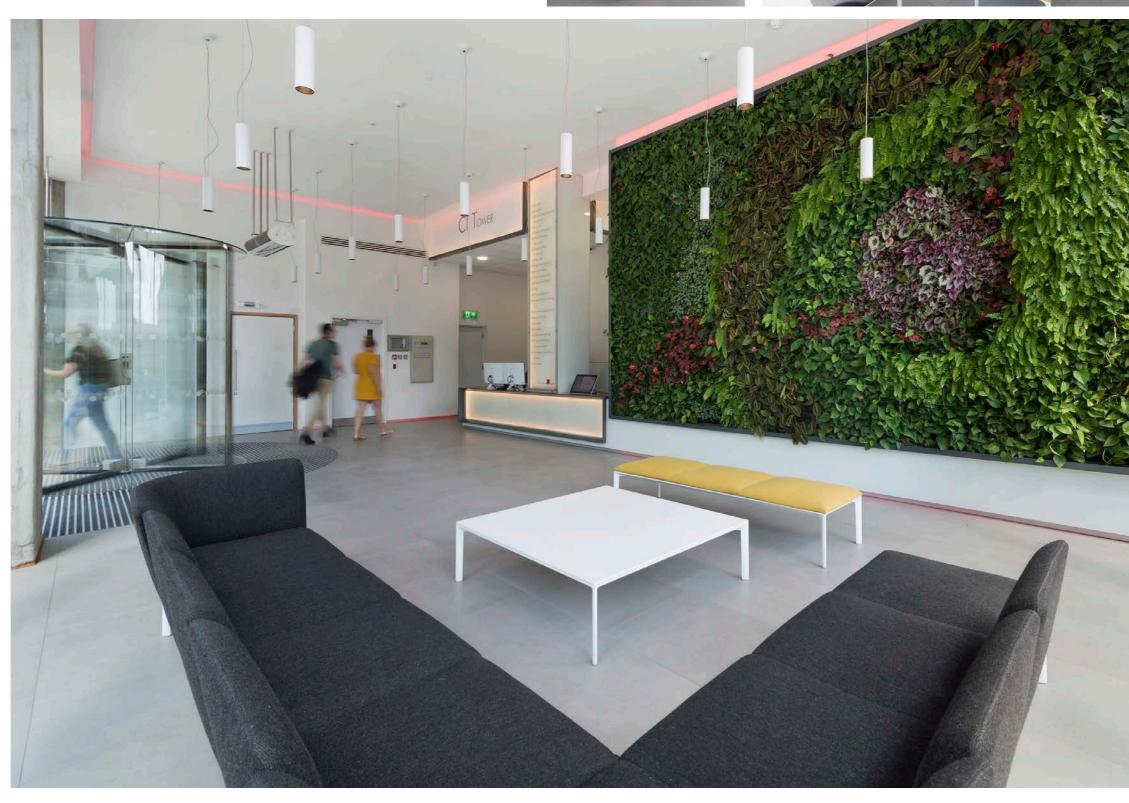

## CITOWER

St George's Square, New Malden, KT3 4HG

A landmark office building

Standard floors of 5,370 sq ft, which can be split from 2,500 sq ft upwards

Stunning new headquarter style reception

Excellent natural light with stunning views across London

#### **Specification**

- Stunning new headquarter style reception
- New perimeter fan coil air-conditioning
- New suspended ceilings
- New LED lighting with daylight dimming and presence control
- Three high-speed passenger lifts
- Secure on-site car parking 1:490 sq ft
- 24-hour on-site security
- Underfloor trunking
- New male and female WCs on each floor
- Refurbished lift lobbies