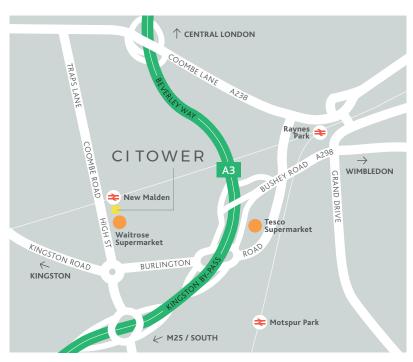

#### Location

CI Tower is conveniently situated adjacent to New Malden mainline railway station which provides excellent access to Central London and is in close proximity to a wide array of local amenities including shops, banks, cafés, bars and restaurants.

#### SAT NAV REF: KT3 4HG

#### Communications

| By Road          | Distance |
|------------------|----------|
| A3               | 3/4 mile |
| M25 (J10)        | 12 miles |
| Central London   | 10 miles |
| Heathrow Airport | 15 miles |
| Gatwick Airport  | 24 miles |

| By Rail   | Travel time |
|-----------|-------------|
| Wimbledon | 6 mins      |
| Kingston  | 6 mins      |
| Vauxhall  | 18 mins     |
| Waterloo  | 26 mins     |
| Victoria  | 29 mins     |