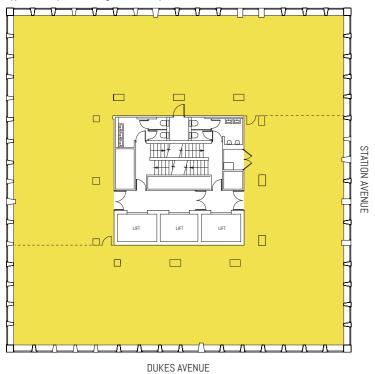

#### **Specification**

- Stunning new headquarter style reception
- New perimeter fan coil air-conditioning
- New suspended ceilings
- New LED lighting with daylight dimming and presence control
- Three high-speed passenger lifts
- Secure on-site car parking 1:490 sq ft
- 24-hour on-site security
- Underfloor trunking
- New male and female WCs on each floor
- Refurbished lift lobbies