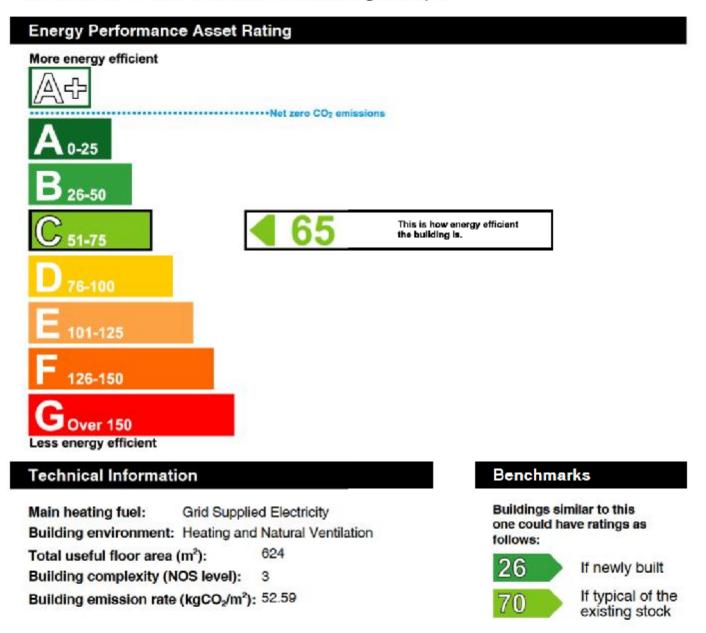

## Energy Performance Certificate

HM Government

Non-Domestic Building

Walmsleys Furnishings Plc 4-10 Merrion Centre LEEDS LS2 8NG Certificate Reference Number: 9672-3049-0621-0790-0375

This certificate shows the energy rating of this building. It indicates the energy efficiency of the building fabric and the heating, ventilation, cooling and lighting systems. The rating is compared to two benchmarks for this type of building: one appropriate for new buildings and one appropriate for existing buildings. There is more advice on how to interpret this information on the Government's website www.communities.gov.uk/epbd.

#### Green Deal Information

The Green Deal will be available from later this year. To find out more about how the Green Deal can make your property cheaper to run, please call 0300 123 1234.