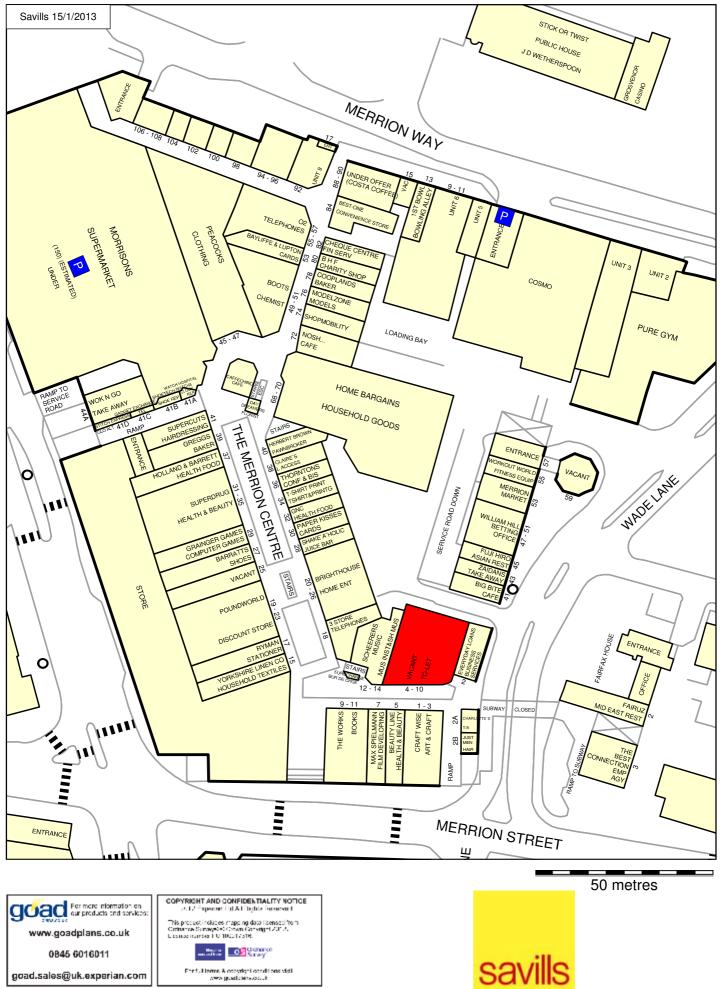

#### Location

The Merrion Centre, which provides 1,000,000 sq ft of retail, Leisure, Office and entertainment accommodation, is anchored by **Morrisons** (47,000 sq ft), **Peacocks**, **Home Bargains** and **Superdrug**. Other National retailers in the centre include Holland & Barrett, Boots, GNC, Thorntons, **Claire's Accessories, Poundworld** and **Greggs**.

The subject property is immediately adjacent to Everyday Loans and Scheerers Music with 3Store, The Works, Yorkshire Linen, Ryman, Poundworld and Internacionale nearby.