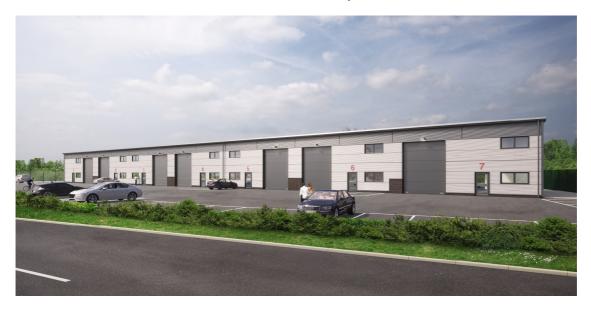

#### **DESCRIPTION**

Arnolds Way is a new development comprising seven self-contained business units with designated parking which will be finished as a shell with capped off services. Each unit will benefit from 6m eaves height, electric up and over roller shutter doors, single and three phase electricity.