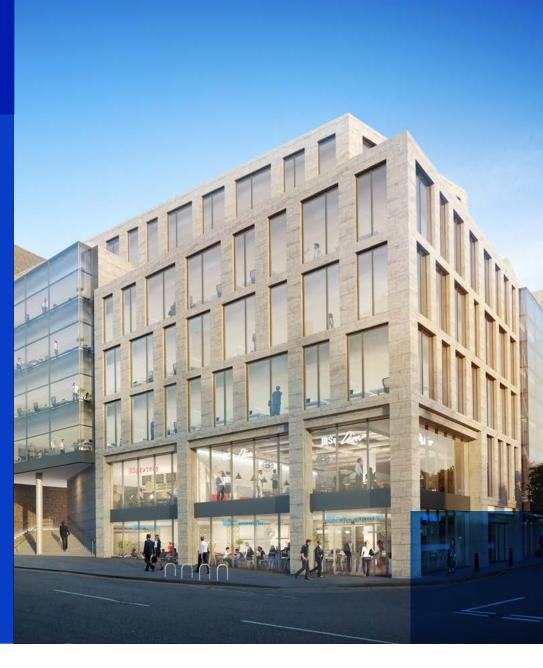

Marischal Square is a quality mixed-use development designed to transform the centre of Aberdeen. The development will comprise 173,500 sq ft of Grade A office accommodation, a 126 bed, 4-star Residence Inn by Marriott and approximately 28,000 sq ft of leisure accommodation at ground-floor level. The space will come together to create a fresh, vibrant and new central area in the heart of Aberdeen City-Centre.

### Better placed.

The Marischal Square development is strategically positioned within New Aberdeen, directly opposite the Bon Accord/St Nicholas Shopping Centres and the architecturally renowned Marischal College, now Aberdeen City Council Headquarters.