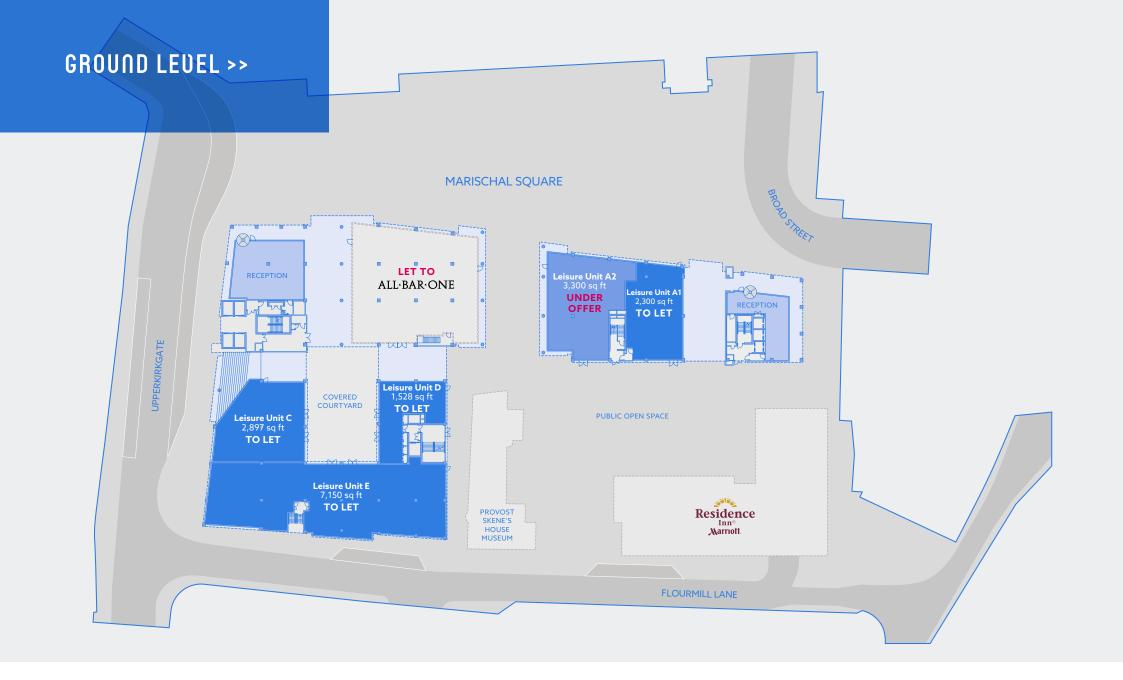

# Tailored accommodation.

The generous ground-floor retail/leisure accommodation comprises approximately 28,000 sq ft of space that can be sub-divided to match specific occupier requirements.

All units will benefit from dramatic fully glazed frontages providing excellent prominence and signage opportunities. With excellent sub division opportunities, unit sizes can range between 1,500 sq ft to 7,200 sq ft of space, to suit tenants' needs.

**GROUND LEUEL >>** 

LOWER LEUEL >>