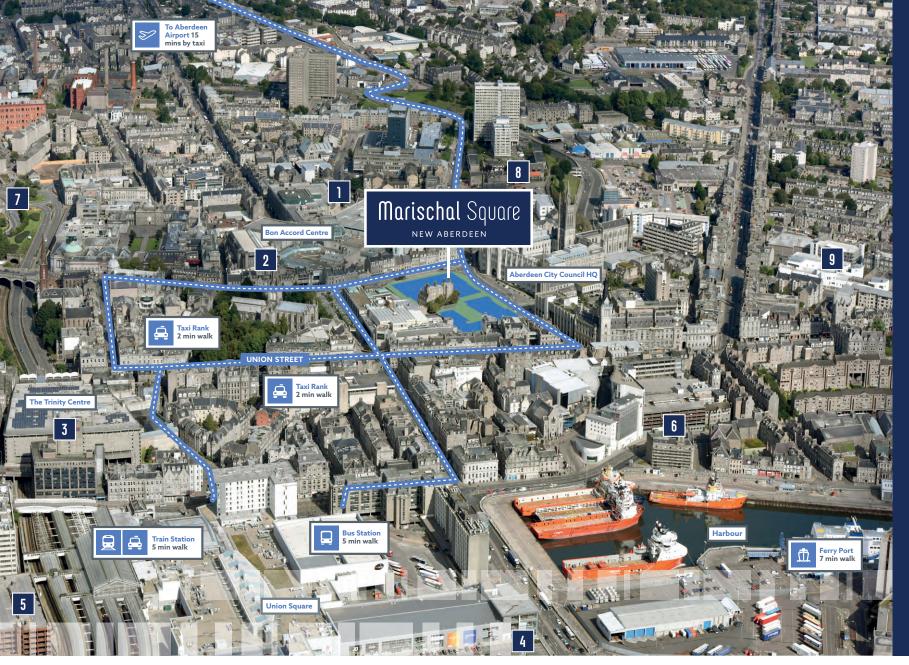

## Transport Links & Car Parking

| No    | Car Park                            | No of Spaces |
|-------|-------------------------------------|--------------|
| 1     | Bon Accord Centre<br>Harriet Street | 350          |
| 2     | Bon Accord Centre<br>Loch Street    | 900          |
| 3     | The Trinity Centre                  | 395          |
| 4     | Union Square<br>Market Street       | 1,200        |
| 5     | Union Square<br>College Street      | 500          |
| 6     | Shiprow NCP                         | 365          |
| 7     | Denburn Car Park                    | 326          |
| 8     | Gallowgate Car Park                 | 71           |
| 9     | Frederick Car Park                  | 150          |
| TOTAL |                                     | 4,257        |