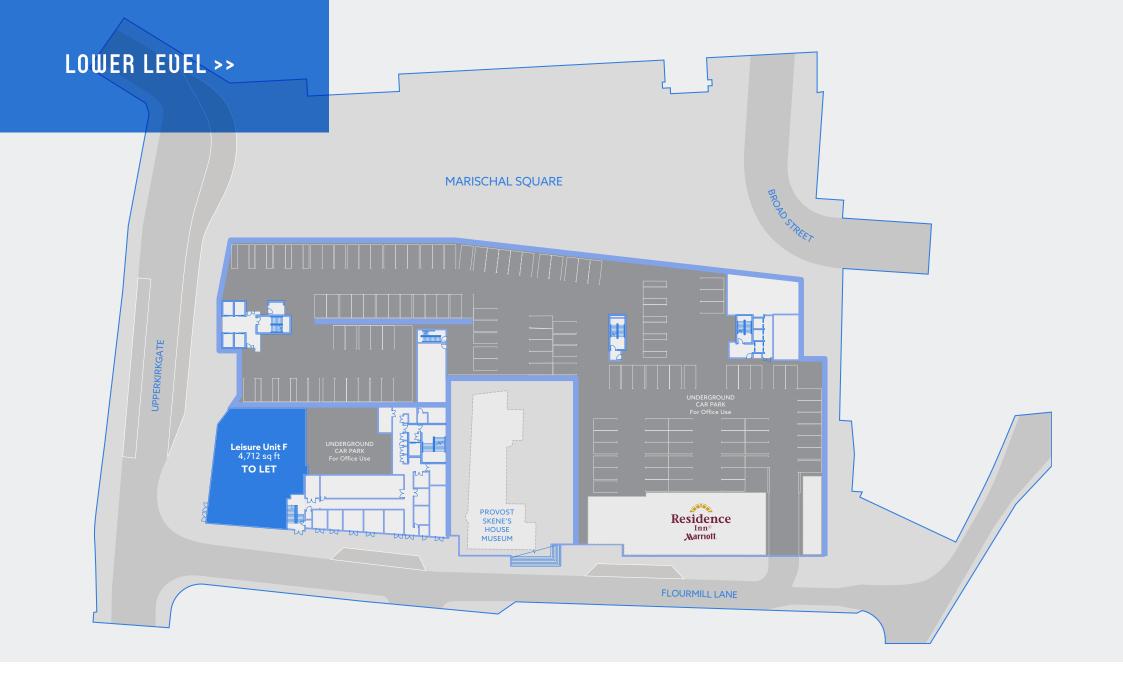

# Tailored accommodation.

The generous ground-floor retail/leisure accommodation comprises approximately 28,000 sq ft of space that can be sub-divided to match specific occupier requirements.

All units will benefit from dramatic fully glazed frontages providing excellent prominence and signage opportunities. With excellent sub division opportunities, unit sizes can range between 1,500 sq ft to 7,200 sq ft of space, to suit tenants' needs.

**GROUND LEUEL >>** 

LOWER LEUEL >>