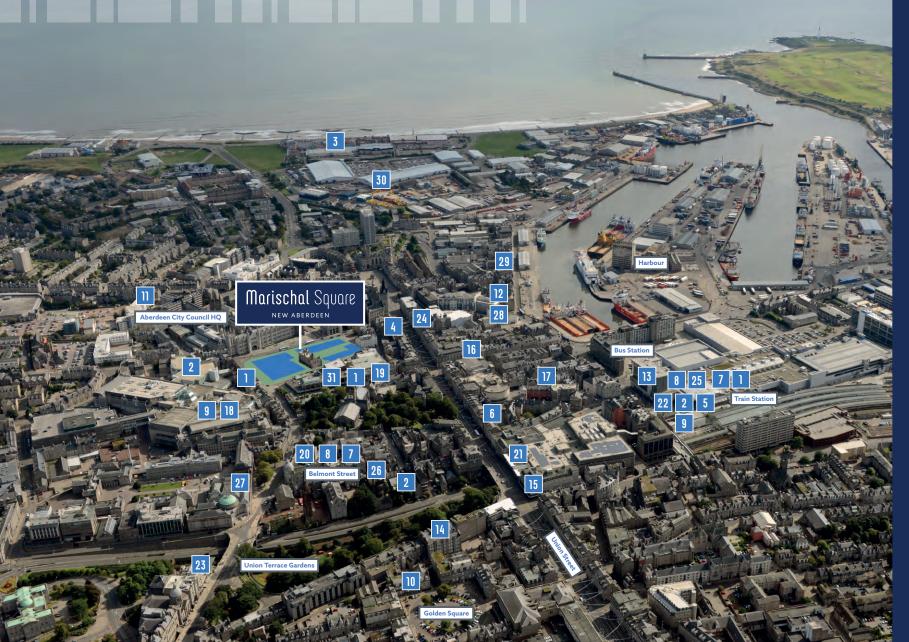

#### Amenities

- 1. Starbucks
- 2. Costa
- 3. Queens Link Leisure Park (Cineworld Cinema, Eating, Bowling)
- 4. Jamie's Italian
- 5. Carluccio's
- 6. Cafe 52
- 7. Pizza Express
- 8. Wagamama
- 9. YO! Sushi
- 10. Granite Park
- 11. Premier Inn
- 12. Ibis Hotel
- 13. Jurys Inn
- 14. Caledonian Thistle Hotel
- 15. Travelodge
- 16. Rox Hotel
- 17. Carmelite Hotel
- 18. Bon Accord Centre
- 19. St Nicholas Centre
- 20. The Academy Centre
- 21. Trinity Centre
- 22. Union Square
- 23. His Majesty's Theatre
- 24. Vue Cinema
- 25. Cineworld Cinema
- 26. Belmont Filmhouse
- 27. Aberdeen Art Gallery
- 28. Pure Gym
- 29. Warehouse Health Club
- 30. DW Fitness Club
- 31. Post Office