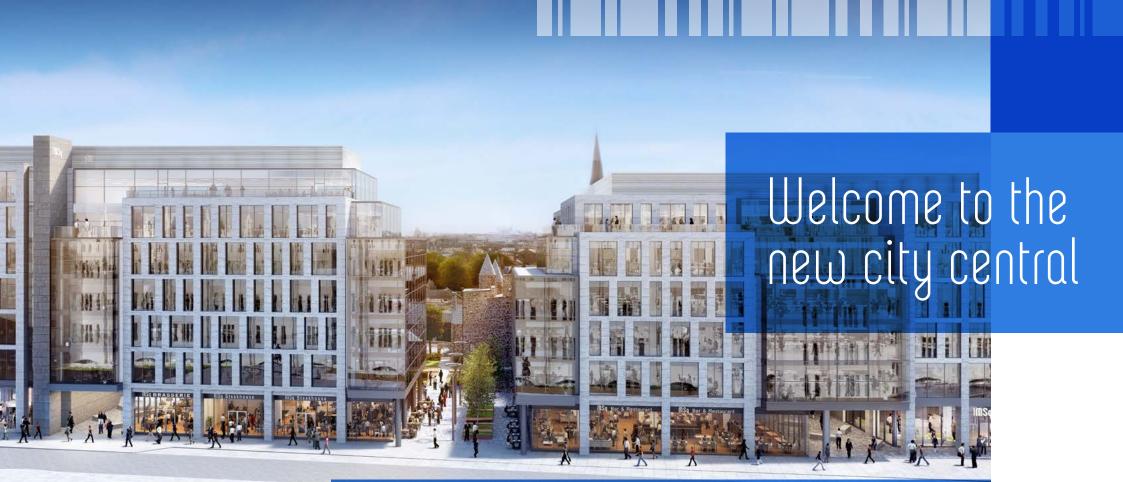

Marischal Square is a quality mixed-use development designed to transform the centre of Aberdeen. The development will comprise 173,500 sq ft of Grade A office accommodation, a 126 bed, 4-star Residence Inn by Marriott and approximately 28,000 sq ft of leisure accommodation at ground-floor level. The space will come together to create a fresh, vibrant and new central area in the heart of Aberdeen City-Centre.

### Better placed.

The Marischal Square development is strategically positioned within New Aberdeen, directly opposite the Bon Accord/St Nicholas Shopping Centres and the architecturally renowned Marischal College, now Aberdeen City Council Headquarters.

The vision will create a new destination office/leisure development providing quality restaurants, cafés and bars on the ground-floor and freshly upgraded public realm and a bright, new open external seating area for consumers to enjoy.

The development will form important links with the rest of the city-centre providing an excellent environment for office workers, shoppers and the general public to use seven days a week throughout daytime and evening.