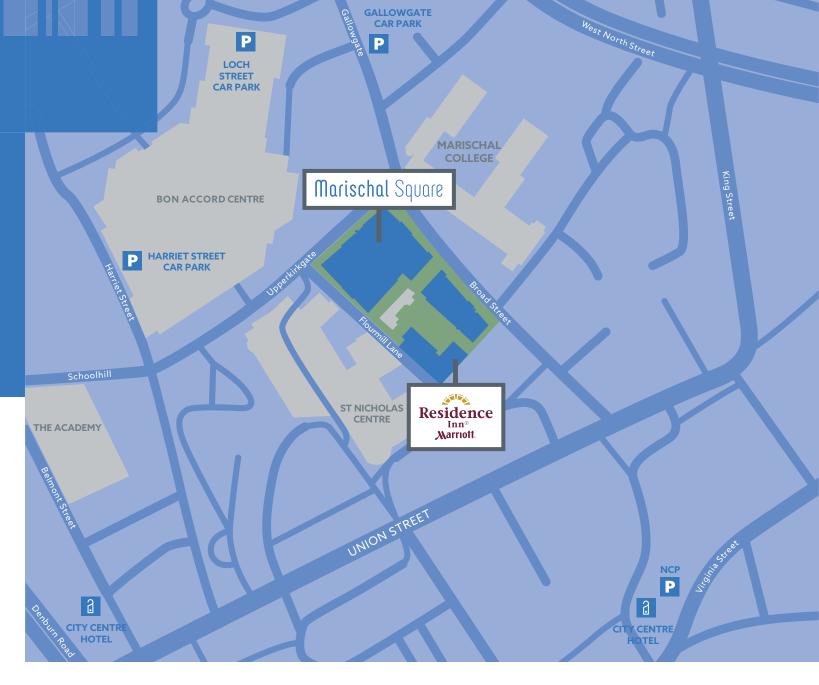

### Location.

#### Amenities

- 1. Starbucks
- 2. Costa
- 3. Queens Link Leisure Park (Cineworld Cinema, Eating, Bowling)
- 4. Jamie's Italian
- 5. Carluccio's
- 6. Cafe 52
- 7. Pizza Express
- 8. Wagamama
- 9. YO! Sushi
- 10. Granite Park
- 11. Premier Inn
- 12. Ibis Hotel
- 13. Jurys Inn
- 14. Caledonian Thistle Hotel
- 15. Travelodge
- 16. Rox Hotel
- 17. Carmelite Hotel
- 18. Bon Accord Centre
- 19. St Nicholas Centre
- 20. The Academy Centre
- 21. Trinity Centre
- 22. Union Square
- 23. His Majesty's Theatre
- 24. Vue Cinema
- 25. Cineworld Cinema
- 26. Belmont Filmhouse
- 27. Aberdeen Art Gallery
- 28. Pure Gym
- 29. Warehouse Health Club
- 30. DW Fitness Club
- 31. Post Office

## Transport Links & Car Parking

| No    | Car Park                            | No of Spaces |
|-------|-------------------------------------|--------------|
| 1     | Bon Accord Centre<br>Harriet Street | 350          |
| 2     | Bon Accord Centre<br>Loch Street    | 900          |
| 3     | The Trinity Centre                  | 395          |
| 4     | Union Square<br>Market Street       | 1,200        |
| 5     | Union Square<br>College Street      | 500          |
| 6     | Shiprow NCP                         | 365          |
| 7     | Denburn Car Park                    | 326          |
| 8     | Gallowgate Car Park                 | 71           |
| 9     | Frederick Car Park                  | 150          |
| TOTAL |                                     | 4,257        |