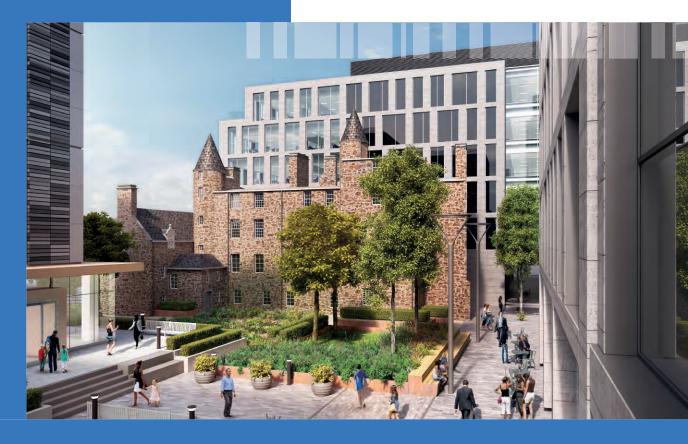

Marischal Square is a quality mixed-use development designed to transform the centre of Aberdeen. The development will comprise 173,500 sq ft of Grade A office accommodation, a 126 bed, 4-star Residence Inn by Marriott and approximately 28,000 sq ft of leisure accommodation at ground-floor level. The space will come together to create a fresh, vibrant and new central area in the heart of Aberdeen City-Centre.

The vision will create a new destination office/leisure development providing quality restaurants, cafés and bars on the ground-floor and freshly upgraded public realm and a bright, new open external seating area for consumers to enjoy.

The development will form important links with the rest of the city-centre providing an excellent environment for office workers, shoppers and the general public to use seven days a week throughout daytime and evening.