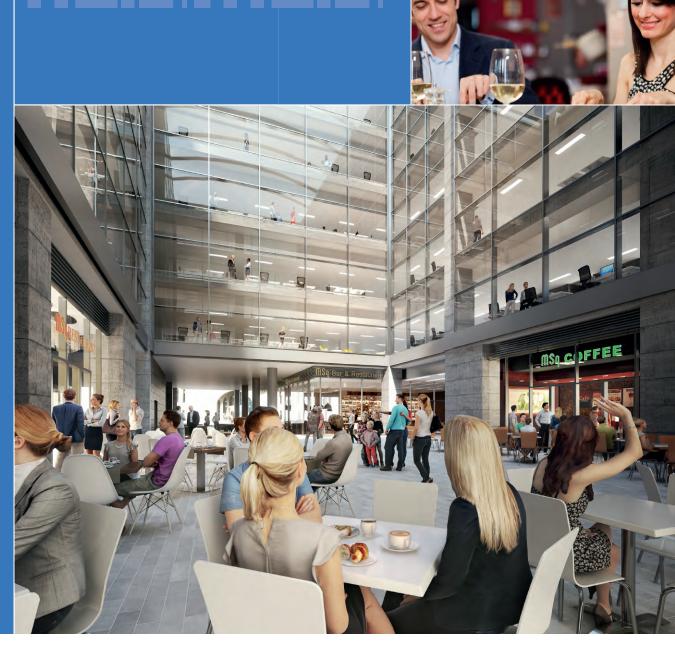

The vision will create a new destination office/leisure development providing quality restaurants, cafés and bars on the ground-floor and freshly upgraded public realm and a bright, new open external seating area for consumers to enjoy.

The development will form important links with the rest of the city-centre providing an excellent environment for office workers, shoppers and the general public to use seven days a week throughout daytime and evening.

# Tailored accommodation.

The generous ground-floor retail/leisure accommodation comprises approximately 28,000 sq ft of space that can be sub-divided to match specific occupier requirements.

All units will benefit from dramatic fully glazed frontages providing excellent prominence and signage opportunities. With excellent sub division opportunities, unit sizes can range between 1,500 sq ft to 7,200 sq ft of space, to suit tenants' needs.