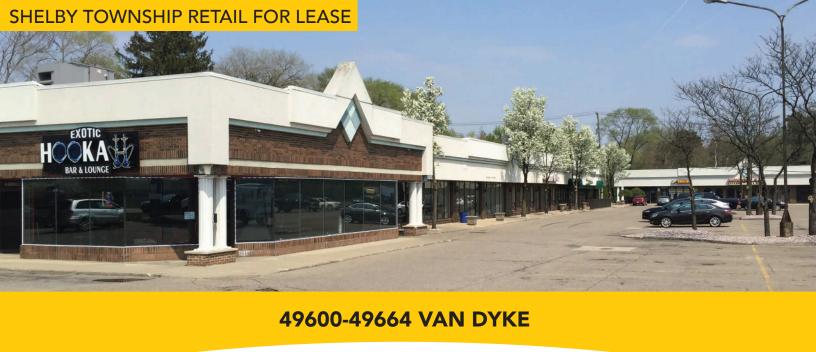

## PILOT

PROPERTY GROUP

Property Type: Retail

Building Name: Old Towne Plaza

Minimum Sq. Ft. Available: 2,400 Maximum Sq. Ft. Available: 3,600

Lease Rate: \$10.00 - \$12.00/SF Lease Type: Gross + Utilities

Lot Size: 1.14 Acres
Year Built: 1950
Zoning: C-2
Parking Spaces: Ample

Cross Streets: North of 22 Mile Rd on the

Eastside of Van Dyke

## PROPERTY OVERVIEW

Multiple units available, sizes range from 1,200 SF-3,600 SF Landlord is willing to do Tenant Improvements Monument signage available on Van Dyke New ownership, motivated to make deal!!