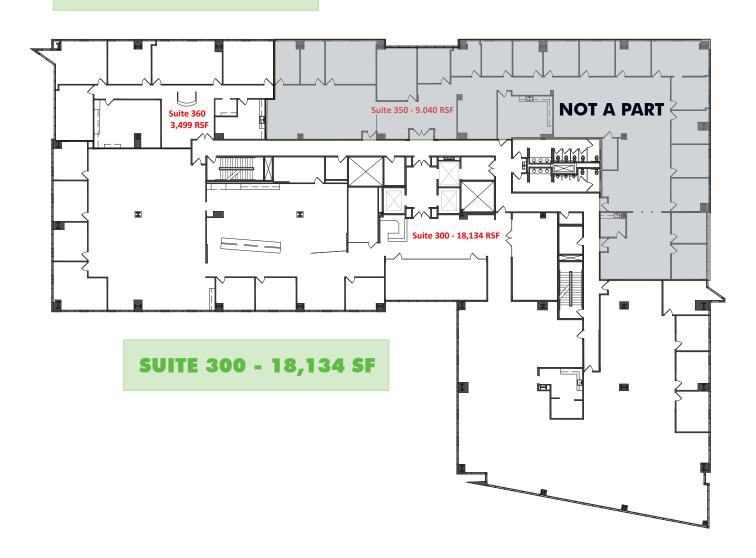

#### **Allison Kelly**

First Vice President Lic. 01417664 +1 949 725 8474 allison.kelly@cbre.com

15 & 25 ENTERPRISE ALISO VIEJO, CALIFORNIA

**SUITE 360 - 3,499 SF** 

FOR MORE INFORMATION PLEASE CONTACT