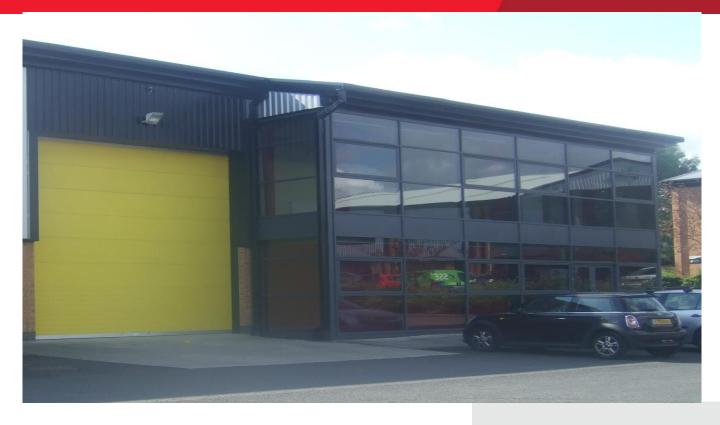

#### Description

The property comprises an end terraced unit of steel portal frame construction with brick and profile metal cladding to the elevations under a pitched profile metal clad roof. The unit has a minimum eaves height of 6.3m to the underside of the haunch and is accessed via an electric roller shutter door which measured 5m wide by 5m high.

Internally the unit benefits from a concrete floor, sodium lighting and 1 suspended gas warm air blower. To the front elevation of the unit are two storey offices which incorporate perimeter trunking, carpeted floors and recessed lighting.

The unit also benefits from kitchen facilities and male and female WCs with mains supply of a 3 phase electricity, water and drainage.