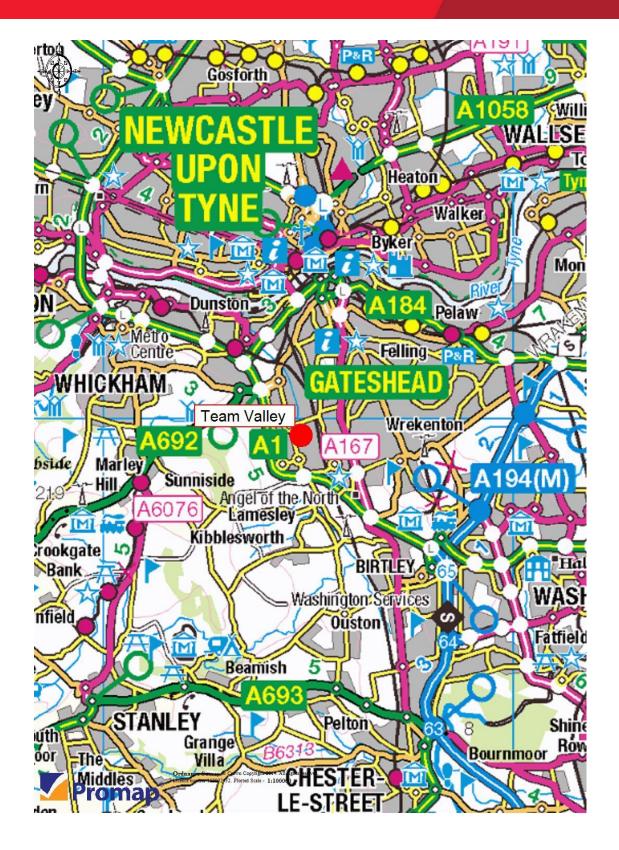

#### Location

The premises are located on Princes Park, Princesway between Second and Fourth Avenue, offering easy access to Lobley Hill Road and the A1(M).

Team Valley is situated approximately 4 miles south of Newcastle city centre which can be quickly accessed via the A1. The estate is the premier mixed use business location in the region totalling around 280 hectares (700 acres) and is home to a wide variety of businesses.