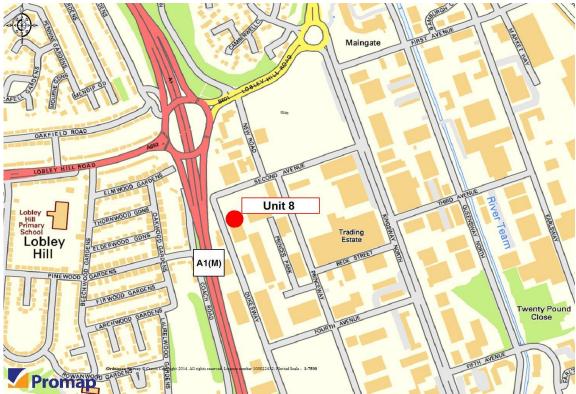

#### Location

The premises are located on Princes Park, Princesway between Second and Fourth Avenue, offering easy access to Lobley Hill Road and the A1(M).

Team Valley is situated approximately 4 miles south of Newcastle city centre which can be quickly accessed via the A1. The estate is the premier mixed use business location in the region totalling around 280 hectares (700 acres) and is home to a wide variety of businesses.