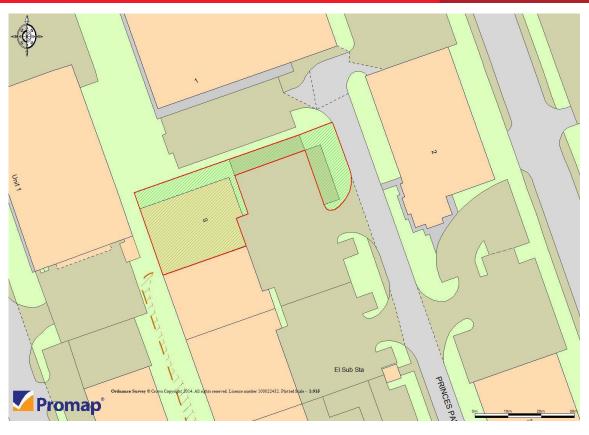

#### Location

The premises are located on Princes Park, Princesway between Second and Fourth Avenue, offering easy access to Lobley Hill Road and the A1(M).

Team Valley is situated approximately 4 miles south of Newcastle city centre which can be quickly accessed via the A1. The estate is the premier mixed use business location in the region totalling around 280 hectares (700 acres) and is home to a wide variety of businesses.