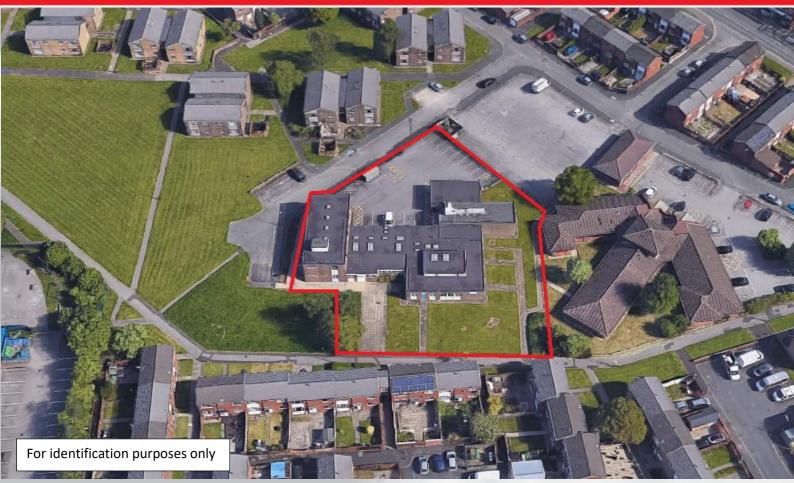

## FORMER CHILDRENS CENTRE/ HEALTH CENTRE PREMISES Gross Internal 1073.99m<sup>2</sup> (10,483 sq ft)

Site Area Approx 0.65 acres

Halliwell Childrens Centre & Health Clinic, Aylesford Walk Bolton BL1 3SQ

Internally, the accommodation is cellular in layout and comprises a series of consulting rooms/meeting rooms over ground and part first floor.

Externally, there is a secure car park to the front of the property and additional grassed land to the rear. The site has an area of approx. 0.65 acres.

Date of Preparation: 23/7/19

These particulars are produced in good faith, are set out as general guide only and do not constitute any part of an offer or contract. They are believed to be correct but any intending purchasers or tenants should not rely on them as statements or representations of fact but must satisfy themselves as to the correctness of each of them. Reproduced by courtesy of the controller of HSMO, Crown Copyright reserved. License No. PR-10313P. If applicable, with the consent of Chas E Goad, Cartographers, Old Hartfield, Geographers A-Z, Map Co Ltd and/or The Automobile Association. For identification purposes only.