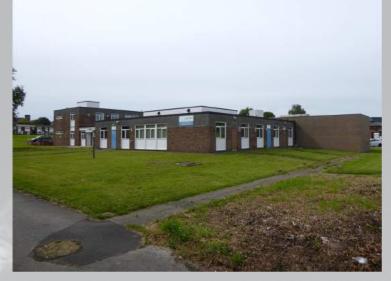

#### DESCRIPTION

The property comprises a purpose built health centre premises which is predominantly single storey but with a part double storey section. The property is of brick construction beneath a flat roof.

Internally, the accommodation is cellular in layout and comprises a series of consulting rooms/meeting rooms over ground and part first floor.

Externally, there is a secure car park to the front of the property and additional grassed land to the rear. The site has an area of approx. 0.65 acres.