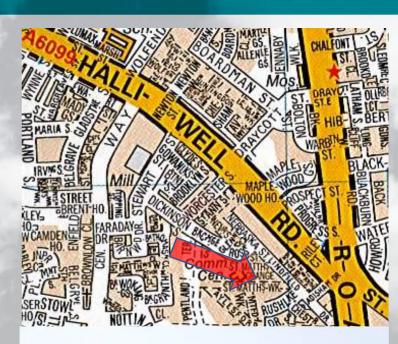

#### LOCATION

The property is located on the south east side of Rushlake Drive in the Halliwell area of Bolton.

Bolton Town Centre is approximately 1 mile to the south. The A666 Blackburn Road is within close proximity and provides easy access to Junction 3 of the M61 motorway approx. 5 miles to the south.