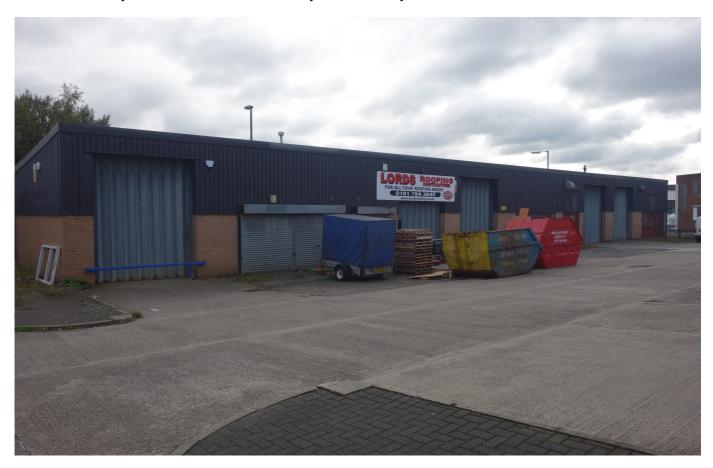

#### **DESCRIPTION**

The property consists of a modern steel framed unit, with brickwork elevations and steel profile cladding. The unit has the benefit of W.C facilities and access is via a concertina shutter door.