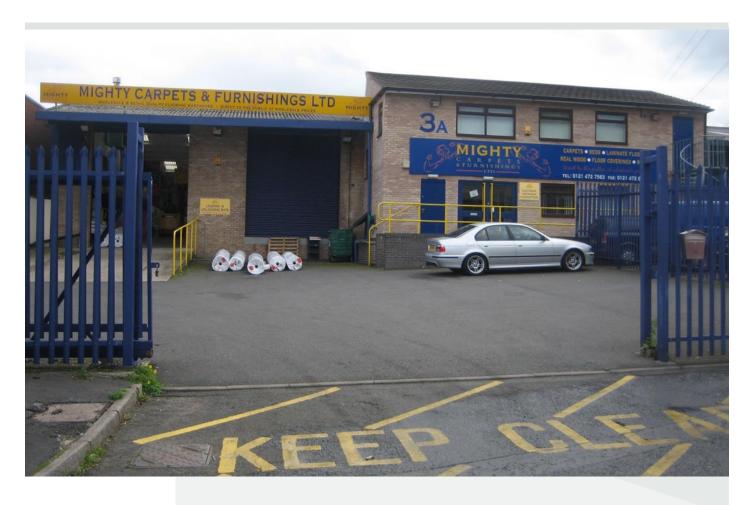

# TO LET **Retail/Trade Warehouse**

Unit 3a Ewhurst Avenue, Heeley Road Selly Oak, Birmingham B29 6EJ

CONTACT

Alfred Bartlett 0121 454 6439 alfred.bartlett@rapleys.com Open A1 consent

Densely populated area would suit DIY retail or trade use

## **Retail/Trade Warehouse**

Unit 3a Ewhurst Avenue, Heeley Road Selly Oak, Birmingham B29 6EJ

#### Location

The property is located in the busy and densely populated suburb of Selly Oak approximately three miles to the South East of Birmingham City Centre.

The immediately surrounding area is mixed commercial and residential with the centre of Selly Oak (around the junction of Heeley Road and Bristol Road) being close by and characterised by an extremely high proportion of students and student accommodation along with a high concentration of retail and leisure activity including **Tesco**, **Aldi**, **Select & Save**, banks, restaurants and bars.

The property benefits from an elevated position on Ewhurst Avenue fronting Heeley Road, a busy thoroughfare from Bristol Road (A38) to Pershore Road (A441) and forms part of a small retail trading estate with immediately adjoining occupiers including **Howard Yarnold Windows and Doors Ltd, Johnstones Decorating Centre** and **Swallows UK**.

#### **Description**

The property comprises a single storey retail warehouse with two storey extension to part of the frontage. Good quality self contained offices are provided at first floor level but these are capable of being separately let. The remainder of the space provides good quality open plan showroom / storage space with a 4.6 metre (15 ft) eaves height.

Vehicular access is provided via two loading doors and steel roller shutters. The property benefits from a secure surfaced yard and on site parking for approximately 9 cars.