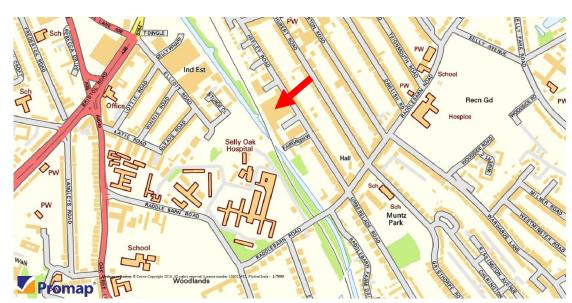

#### Location

The property is located in the busy and densely populated suburb of Selly Oak approximately three miles to the South East of Birmingham City Centre.

The immediately surrounding area is mixed commercial and residential with the centre of Selly Oak (around the junction of Heeley Road and Bristol Road) being close by and characterised by an extremely high proportion of students and student accommodation along with a high concentration of retail and leisure activity including **Tesco**, **Aldi**, **Select & Save**, banks, restaurants and bars.

The property benefits from an elevated position on Ewhurst Avenue fronting Heeley Road, a busy thoroughfare from Bristol Road (A38) to Pershore Road (A441) and forms part of a small retail trading estate with immediately adjoining occupiers including **Howard Yarnold Windows and Doors Ltd, Johnstones Decorating Centre** and **Swallows UK**.