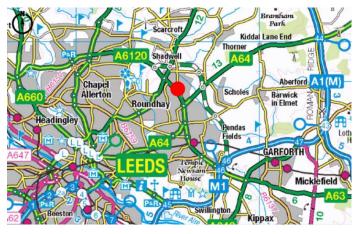

# Location

The site is located on the north eastern fringe of Leeds in Seacroft, just off Coal Road in close proximity to the A6120 Leeds Outer Ring Road. The nearby A64 roundabout / junction provides access to the A1(M), which lies around 6 miles to the east.

The A6120 at Cross Gates provides access to junction 46 of the M1 around 3 miles to the south east.

The site lies amongst a small cluster of industrial stock. Surrounding occupiers include ESG Europe, Sweet Squared, Unilever and STS.