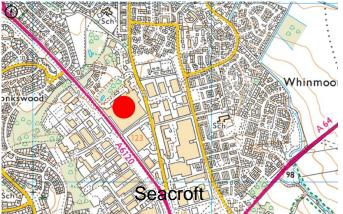

# Location

The site is located on the north eastern fringe of Leeds in Seacroft, just off Coal Road in close proximity to the A6120 Leeds Outer Ring Road. The nearby A64 roundabout / junction provides access to the A1(M), which lies around 6 miles to the east.

The A6120 at Cross Gates provides access to junction 46 of the M1 around 3 miles to the south east.

The site lies amongst a small cluster of industrial stock. Surrounding occupiers include ESG Europe, Sweet Squared, Unilever and STS.