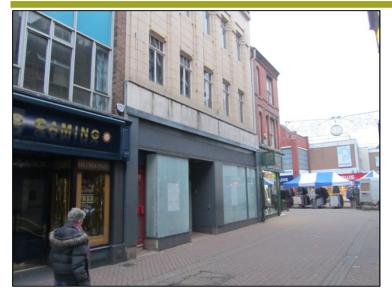

#### **LOCATION**

Nuneaton is an established market town located 20 miles east of Birmingham and circa 9 miles north of Coventry.

The premises occupy a prominent position along the pedestrianised street of Abbey Gate and are directly adjoined by **Greenwoods Mens Wear** and **Cashino**.

Other National occupiers in close proximity include Clintons, EE, Boots, Thomas Cook, Select, Superdrug, Specsavers and Caffe Nero.

#### **DESCRIPTION**

The property comprises a ground floor retail unit with glazed display frontage.