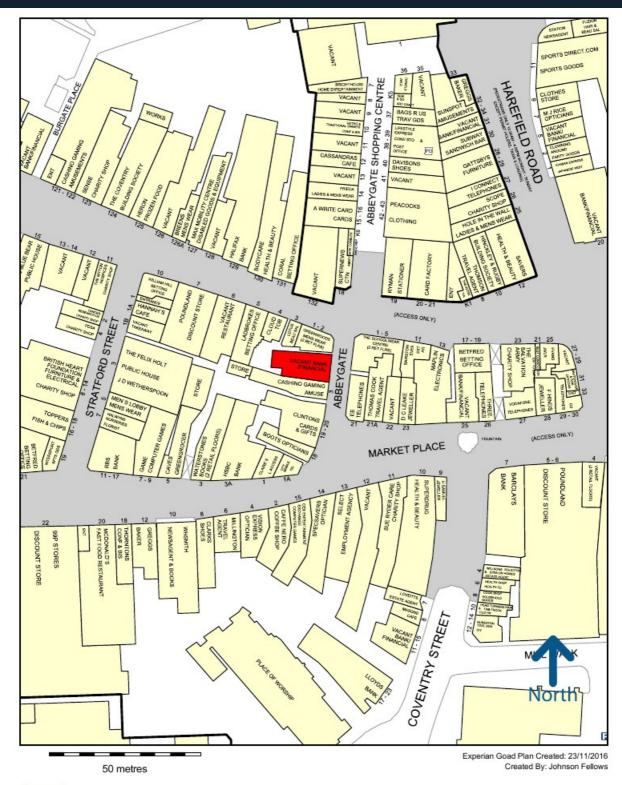

#### **LOCATION**

Nuneaton is an established market town located 20 miles east of Birmingham and circa 9 miles north of Coventry.

The premises occupy a prominent position along the pedestrianised street of Abbey Gate and are directly adjoined by **Greenwoods Mens Wear** and **Cashino**.

Other National occupiers in close proximity include Clintons, EE, Boots, Thomas Cook, Select, Superdrug, Specsavers and Caffe Nero.