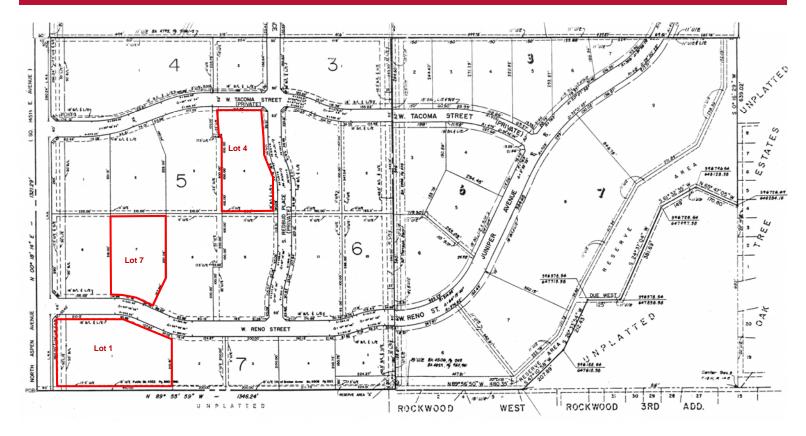

## **GREENWAY BUSINESS PARK**

| Lot # | Acres | SF      |
|-------|-------|---------|
| Lot 1 | 2.78  | 121,097 |
| Lot 4 | 1.91  | 83,200  |
| Lot 7 | 1.56  | 68,043  |