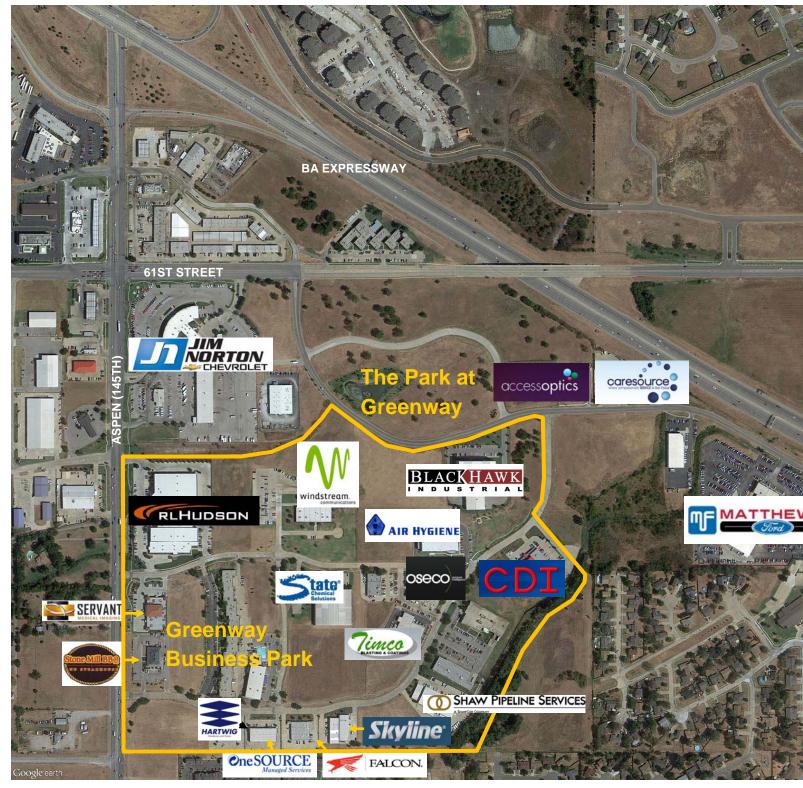

#### **Property Highlights**

- Pad Ready Lots
- Mix of Corporations in Development Include: CDI, Oseco, Shaw Pipeline, Windstream, RL Hudson, State Chemical, and Black Hawk
- Great Access to Expressways and Major Arterial Streets
- Adjacent to Rapidly Developing 61st Street Corridor