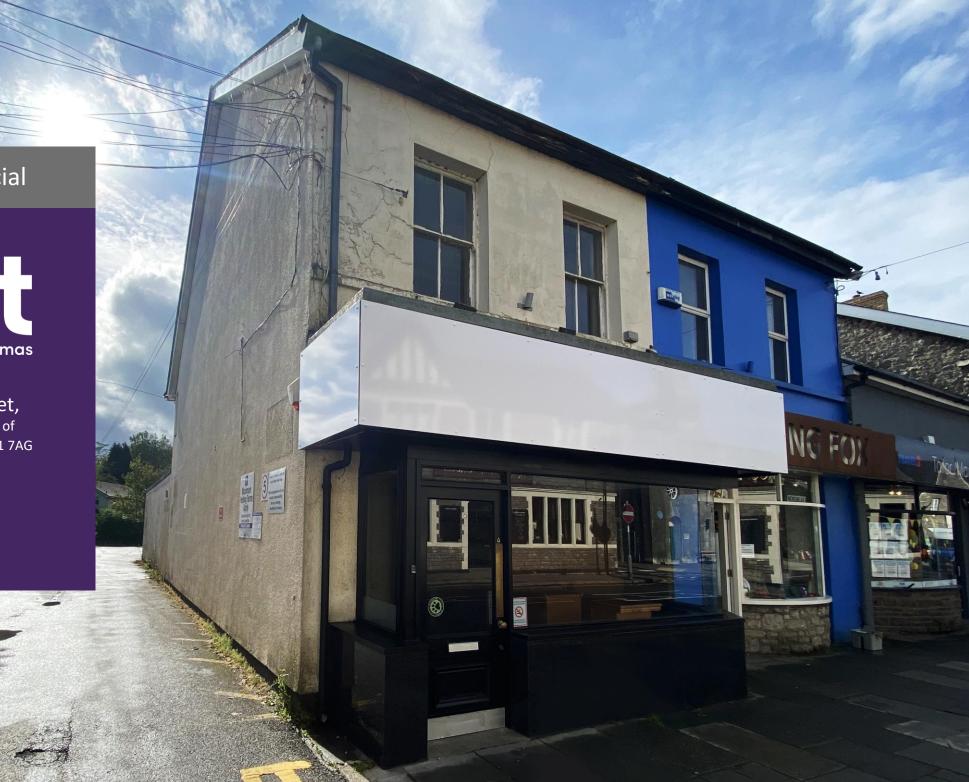

## Ground Floor Retail Unit, 4 High Street

#### Description

An end terrace property providing lockup retail premises to the ground floor, located on Cowbridge High Street.

The retail unit comprises an open plan retail area with full height racking for display shelving, storage area and WC to the rear.