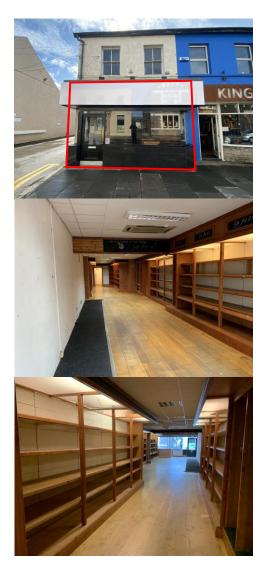

#### Description

An end terrace property providing lockup retail premises to the ground floor, located on Cowbridge High Street.

The retail unit comprises an open plan retail area with full height racking for display shelving, storage area and WC to the rear.

The property benefits from rear access with roller shutter, which can be accessed just off High Street via a lane to the left hand side of the unit.