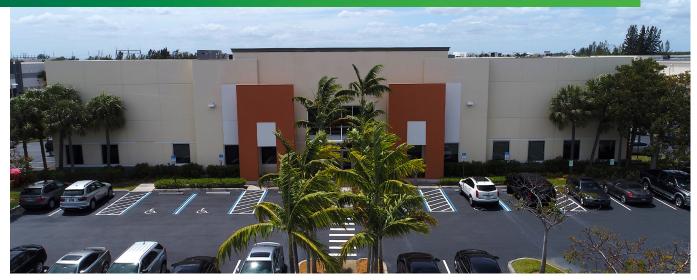

# TAMARAC CORPORATE HEADQUARTERS

6401 NOB HILL ROAD

Tamarac, FL 33321

## **PROPERTY FEATURES**

- +  $\pm 46,704$  SF on  $\pm 4.77$  Acres
- +  $\pm 25,959$  SF of office /  $\pm 20,745$  SF of warehouse
- + Freestanding Class A building
- + 100% Air conditioned
- + 100% Sprinklered
- + 151 Total parking spaces (6 are ADA)
- + Nob Hill Road frontage and signage
- + 800 Amps, 3 Phase, 480 Volt

### PROPERTY DESCRIPTION

This Class A, stand alone industrial/flex building is the perfect corporate headquarters facility located in Tamarac, FL. Built in 2005, the building totals  $\pm 46,704$  SF with  $\pm 25,959$  SF of open plan corporate office space situated on  $\pm 4.77$  acres. The building features excellent loading capabilities with 1 Van height door and 5 dock height doors (with the possibility to increase to 9 doors), high-end exterior and interior, impact glass as well as 100% climate controlled warehouse. This is an ideal location for utilizing the Sawarass Expressway which leads into SW 10th Street to the north and Interstate 595 to the south. Tamarac Corporate Headquarters is located just off of Commercial Boulevard and the Sawgrass Expressway. The property is available for sale or lease. Any interested parties should inquire directly regarding terms and pricing.