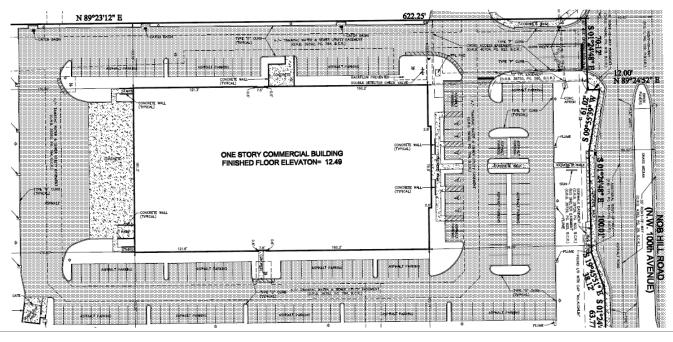

## **PROPERTY FEATURES**

- +  $\pm 46,704$  SF on  $\pm 4.77$  Acres
- +  $\pm 25,959$  SF of office /  $\pm 20,745$  SF of warehouse
- + Freestanding Class A building
- + 100% Air conditioned
- + 100% Sprinklered
- + 151 Total parking spaces (6 are ADA)
- + Nob Hill Road frontage and signage
- + 800 Amps, 3 Phase, 480 Volt

- + 24' Clear height
- + 1 Van height door and 5 dock height doors with the possibility to increase to 9 doors
- + Built in 2005
- + Tilt-wall construction
- + Impact glass and double door storefront
- + Perfect corporate headquarters building
- + Close to Sawgrass Expressway

### PROPERTY DESCRIPTION

This Class A, stand alone industrial/flex building is the perfect corporate headquarters facility located in Tamarac, FL. Built in 2005, the building totals  $\pm 46,704$  SF with  $\pm 25,959$  SF of open plan corporate office space situated on  $\pm 4.77$  acres. The building features excellent loading capabilities with 1 Van height door and 5 dock height doors (with the possibility to increase to 9 doors), high-end exterior and interior, impact glass as well as 100% climate controlled warehouse. This is an ideal location for utilizing the Sawarass Expressway which leads into SW 10th Street to the north and Interstate 595 to the south. Tamarac Corporate Headquarters is located just off of Commercial Boulevard and the Sawgrass Expressway. The property is available for sale or lease. Any interested parties should inquire directly regarding terms and pricing.