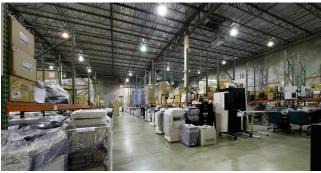

### PROPERTY DESCRIPTION

This Class A, stand alone industrial/flex building is the perfect corporate headquarters facility located in Tamarac, FL. Built in 2005, the building totals  $\pm 46,704$  SF with  $\pm 25,959$  SF of open plan corporate office space situated on  $\pm 4.77$  acres. The building features excellent loading capabilities with 1 Van height door and 5 dock height doors (with the possibility to increase to 9 doors), high-end exterior and interior, impact glass as well as 100% climate controlled warehouse. This is an ideal location for utilizing the Sawarass Expressway which leads into SW 10th Street to the north and Interstate 595 to the south. Tamarac Corporate Headquarters is located just off of Commercial Boulevard and the Sawgrass Expressway. The property is available for sale or lease. Any interested parties should inquire directly regarding terms and pricing.