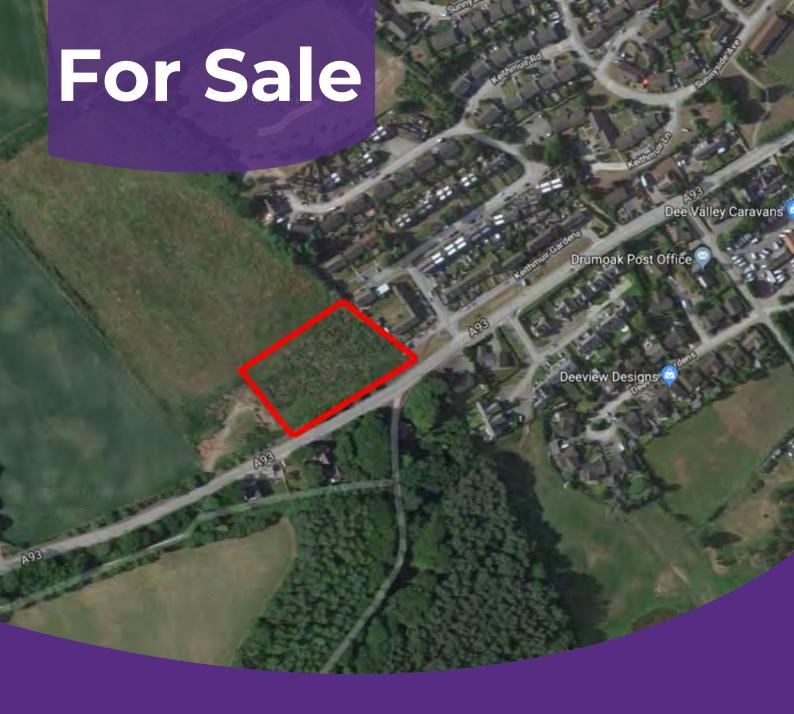

# Description

The site is situated to the immediate West of Keithmuir Gardens and is regular in shape and currently a Greenfield site. The site is accessed directly from the A93 route which is the main thoroughfare through the village centre. The site extends to 0.694 HA (1.71 Acres) or thereby.

# Planning

The subject site currently benefits from full planning consent for a commercial development comprising a public house including staff accommodation, car parking and landscaping (Planning Permission APP/ 2019/0302).