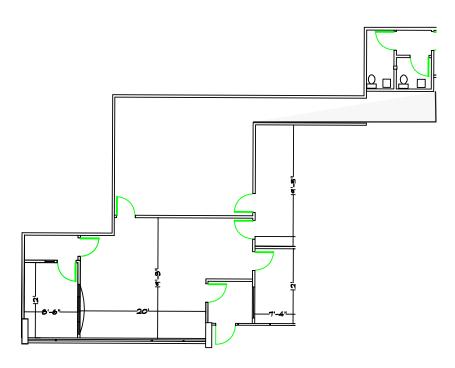

act:

Matt Wilbricht

Senior Vice President +1 757 228 1815 matt.wilbricht@colliers.com



Colliers International 150 West Main St | Suite 1100 Norfolk, VA 23510 P: +1 757 490 3300 F: +1 757 490 1200

## PROPERTY HIGHLIGHTS

- Single-story, office/flex building consisting of ±36,162 SF
- Space Available:

±1,500 RSF - Available

- Concrete building built in 1997
- Building Signage Available
- The property is located in Greenbrier Submarket of Chesapeake, VA
- Located off Volvo Parkway; near Greenbrier Mall, Greenbrier Country Club, and area shopping centers and restaurants
- Rental Rate: \$14.75/PSF, Net of Electric and Janitorial
- 11.6 miles of Norfolk International Airport
- All office with ability to add warehouse

### **AERIAL LOCATION MAP**







## **SPACE AVAILABLE**

±1,500 RSF



Suite 130 ±1,500 RSF

# FOR LEASE | 737 Volvo Parkway, Chesapeake | VA 23320

Contact:

Matt Wilbricht

Senior Vice President +1 757 228 1815 matt.wilbricht@colliers.com





### colliers.com

### Contact:

### Matt Wilbricht

Senior Vice President

+1 757 228 1815

matt.wilbricht@colliers.com

Colliers International | 150 West Main St | Suite 1100 | Norfolk, VA 23510

P: +1 757 490 3300 | F: +1 757 490 1200

This document has been prepared by Colliers International for advertising and general information only. Colliers International makes no guarantees, representations or warranties of any kind, expressed or implied, regarding the information including, but not limited to, warranties of content, accuracy and reliability. Any interested party should undertake their own inquiries as to th