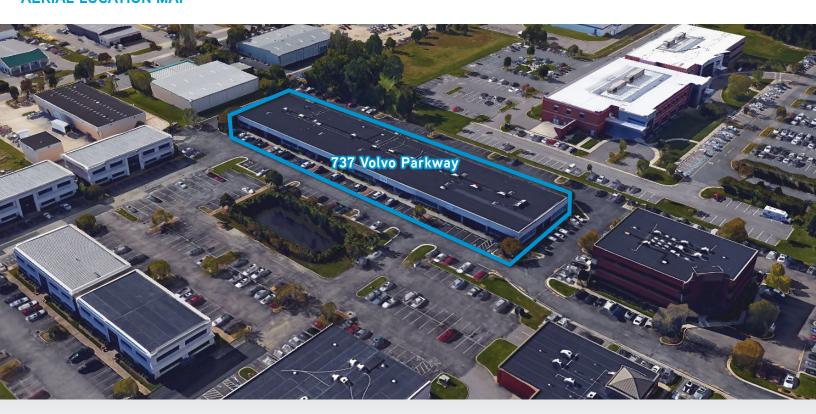

Volvo Parkway, Chesapeake | VA 23320

Contact:

Matt Wilbricht

Senior Vice President +1 757 228 1815 matt.wilbricht@colliers.com



Colliers International 150 West Main St | Suite 1100 Norfolk, VA 23510 P: +1 757 490 3300 F: +1 757 490 1200

## PROPERTY HIGHLIGHTS

- Single-story, office/flex building consisting of ±36,162 SF
- Space Available:

±1,500 RSF - Available

- Concrete building built in 1997
- Building Signage Available
- The property is located in Greenbrier Submarket of Chesapeake, VA
- Located off Volvo Parkway; near Greenbrier Mall, Greenbrier Country Club, and area shopping centers and restaurants
- Rental Rate: \$14.75/PSF, Net of Electric and Janitorial
- 11.6 miles of Norfolk International Airport
- All office with ability to add warehouse

### **AERIAL LOCATION MAP**







## **SPACE AVAILABLE**

±1,500 RSF



Suite 130 ±1,500 RSF

# FOR LEASE | 737 Volvo Parkway, Chesapeake | VA 23320

Contact:

Matt Wilbricht

Senior Vice President +1 757 228 1815 matt.wilbricht@colliers.com





### colliers.com

### Contact:

### Matt Wilbricht

Senior Vice President

+1 757 228 1815

matt.wilbricht@colliers.com

Colliers International | 150 West Main St | Suite 1100 | Norfolk, VA 23510

P: +1 757 490 3300 | F: +1 757 490 1200

This document has been prepared by Colliers International for advertising and general information only. Colliers International makes no guarantees, representations or warranties of any kind, expressed or implied, regarding the information including, but not limited to, warranties of content, accuracy and reliability. Any interested party sho