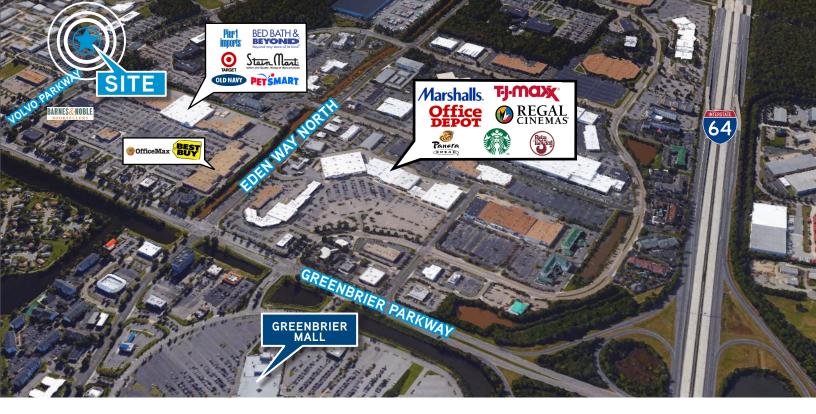

## PROPERTY HIGHLIGHTS

- Single-story, office/flex building consisting of ±36,162 SF
- Space Available:

±1,500 RSF - Available

- Concrete building built in 1997
- Building Signage Available
- The property is located in Greenbrier Submarket of Chesapeake, VA
- Located off Volvo Parkway; near Greenbrier Mall, Greenbrier Country Club, and area shopping centers and restaurants
- Rental Rate: \$14.75/PSF, Net of Electric and Janitorial
- 11.6 miles of Norfolk International Airport
- All office with ability to add warehouse