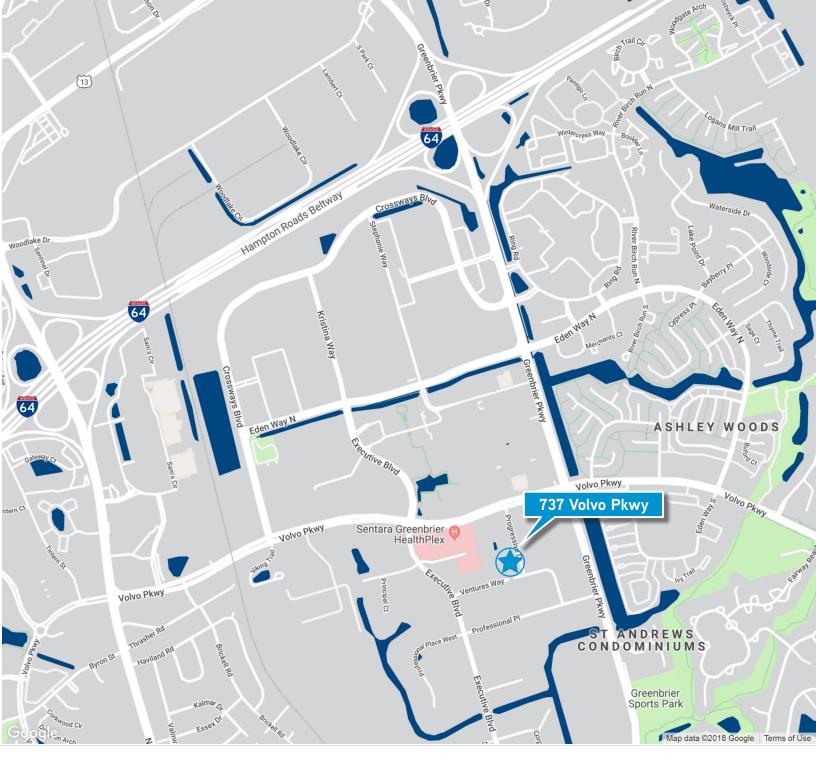

3300 F: +1 757 490 1200

## PROPERTY HIGHLIGHTS

- Single-story, office/flex building consisting of ±36,162 SF
- Space Available:

±1,500 RSF - Available

- Concrete building built in 1997
- Building Signage Available
- The property is located in Greenbrier Submarket of Chesapeake, VA
- Located off Volvo Parkway; near Greenbrier Mall, Greenbrier Country Club, and area shopping centers and restaurants
- Rental Rate: \$14.75/PSF, Net of Electric and Janitorial
- 11.6 miles of Norfolk International Airport
- All office with ability to add warehouse

### **AERIAL LOCATION MAP**







## **SPACE AVAILABLE**

±1,500 RSF



Suite 130 ±1,500 RSF

# FOR LEASE | 737 Volvo Parkway, Chesapeake | VA 23320

Contact:

Matt Wilbricht

Senior Vice President +1 757 228 1815 matt.wilbricht@colliers.com





### colliers.com

### Contact:

### Matt Wilbricht

Senior Vice President

+1 757 228 1815

matt.wilbricht@colliers.com

Colliers International | 150 West Main St | Suite 1100 | Norfolk, VA 23510

P: +1 757 490 3300 | F: +1 757 490 1200

This document has been prepared by Colliers International for advertising and general information only. Colliers International makes no guarantees, representations or warranties of any kind, expressed or implied, regarding the information including, but not limited to, warranties of content, accuracy and reliability. Any interested party should undertake their own inquiries as to the accuracy of the information. Colliers International excludes unequivocally all inferred or implied terms, conditions and warranties arising out of this document and excludes