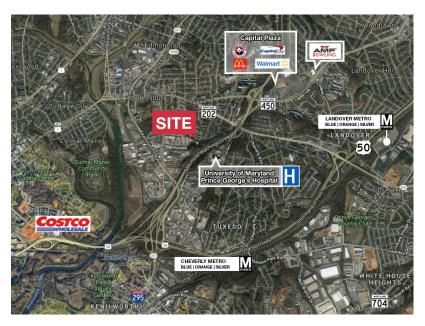

) loading docks
- Sprinkler Wet
- Power: 208-3Phase-800 Amp
- Zoned I-1
- Ceiling height 16' clear
- Built in 1987
- LEASE RATE: \$8.00 PSF/YR NNN

#### Kahu Ludwig

+1 301 918 2924 kludwig@naimichael.com

#### Steve Catalano

+1 240 828 8288 scatalano@naimichael.com



**FOR LEASE** 



The information contained herein has been given to us by the owner of the property or other sources we deem reliable. We have no reason to doubt its accuracy, but we do not guarantee it. Floor plans, site plans and other graphic representations of this property have been reduced and reproduced, and are not necessarily to scale. All information should be verified prior to purchase or lease.

10100 Business Parkway Lanham, Maryland 20706 +1 301 459 4400 naimichael.com

# **FOR LEASE**Industrial Warehouse









10100 Business Parkway Lanham, Maryland 20706 +1 301 459 4400 naimichael.com