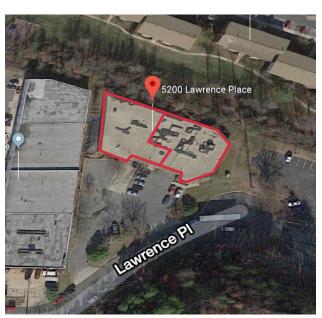

## 5200 Lawrence Place

Hyattsville, Prince George's County, MD

### **Property Features**

- 11,662 ± SF AVAILABLE
- Total building size 19,800 ± SF
- Lot size 1 ± Acre
- Twenty (20) parking spaces
- One (1) Drive-In
- Two (2) loading docks
- Sprinkler Wet
- Power: 208-3Phase-800 Amp
- Zoned I-1
- Ceiling height 16' clear
- Built in 1987
- LEASE RATE: \$8.00 PSF/YR NNN