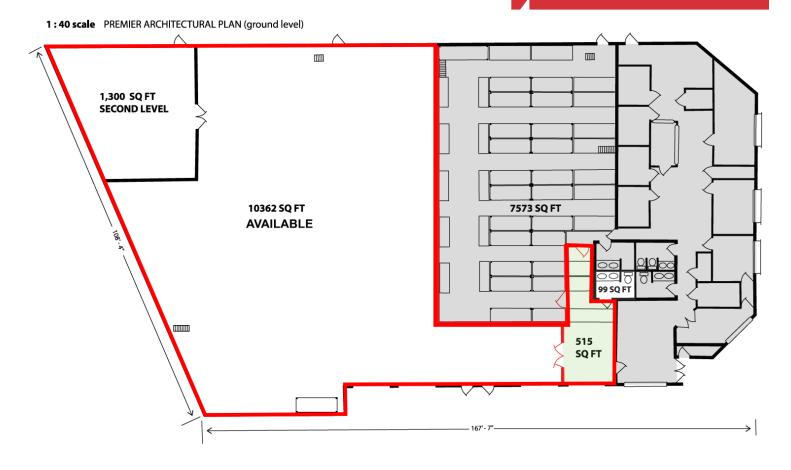

### **Property Features**

- 11,662 ± SF AVAILABLE
- Total building size 19,800 ± SF
- Lot size 1 ± Acre
- Twenty (20) parking spaces
- One (1) Drive-In
- Two (2) loading docks
- Sprinkler Wet
- Power: 208-3Phase-800 Amp
- Zoned I-1
- Ceiling height 16' clear
- Built in 1987
- LEASE RATE: \$8.00 PSF/YR NNN