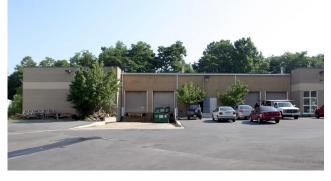

### **Property Features**

- 11,662 ± SF AVAILABLE
- Total building size 19,800 ± SF
- Lot size 1 ± Acre
- Twenty (20) parking spaces
- One (1) Drive-In
- Two (2) loading docks
- Sprinkler Wet
- Power: 208-3Phase-800 Amp
- Zoned I-1
- Ceiling height 16' clear
- Built in 1987
- LEASE RATE: \$8.00 PSF/YR NNN