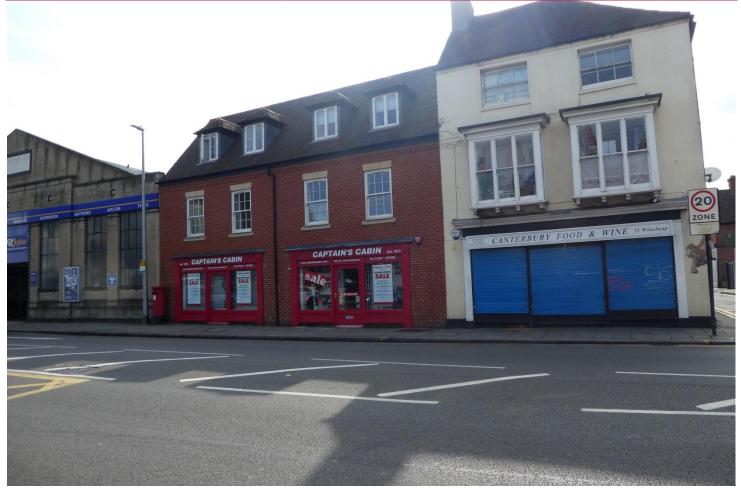

# 19 Wincheap, Canterbury, Kent CT1 3TB

### DESCRIPTION

The premises is a ground floor double fronted retail premises situated in the busy location of Wincheap. The premises is mostly open plan with storage, kitchen area and WC. The property also benefits from parking at the rear for a total of six cars (three per shop).

# **FEATURES**

- Good visible location
- Double fronted display window
- Parking to the rear
- May divide into two shops