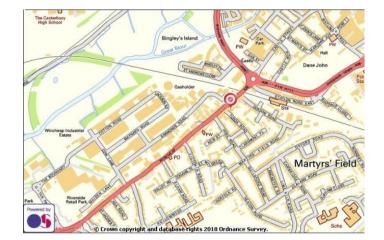

## LOCATION

The property is situated fronting Wincheap (A28), the main road between the City of Canterbury and Ashford. Wincheap is a busy thoroughfare leading to several retail developments and a southbound access to the A2 (1 mile), northbound 2½ miles. The ring road, Canterbury East Main Line Station and Canterbury City Centre are readily accessible being 150, 300 and 800m distance respectively.