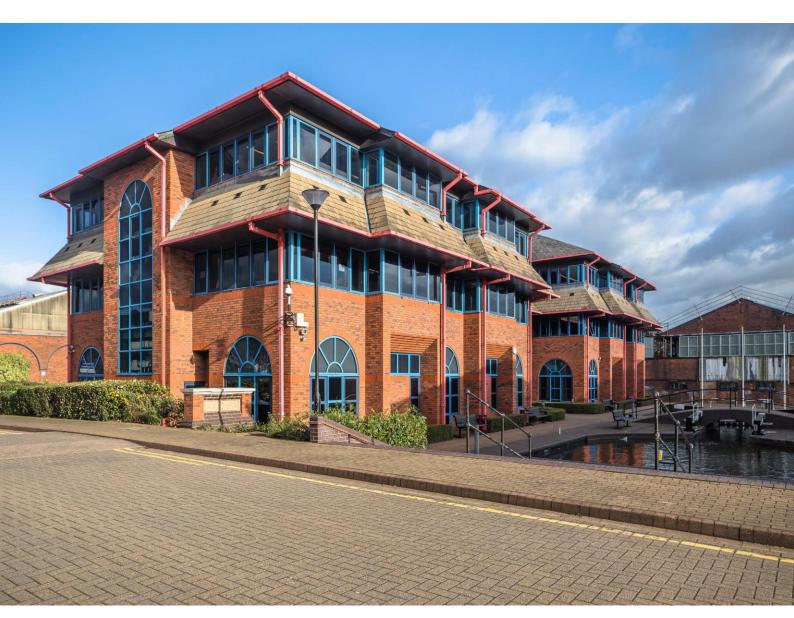

Fazeley House, 50 Rocky Lane, Aston, Birmingham, B6 5RQ

#### Location

The property is located on Rocky Lane which is just off A38(M) Aston Expressway and benefits from excellent accessibility to the major motorway network via J6 M6 but also into Birmingham City Centre.

# Description

The property comprises a detached full height brick headquarter office building providing office accommodation over ground, first and second floors separated by a central core with passenger lift.