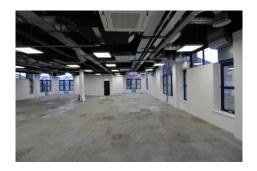

The subject suites are located on the first floor providing open plan accommodation benefiting from the following specification:

- Raised access flooring with CAT 6 cabling
- Feature LED lighting
- Comfort cooling / heating
- Passenger lift access
- Aluminium double-glazed windows
- · WC facilities to each floor
- Extensive car parking available

# Accommodation

Suite 1 (NIA) 2,777 ft2 (258 m2) approx.

Suite 2 (NIA) 2,798 ft2 (60 m2) approx.