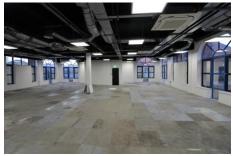

The subject suites are located on the first floor providing open plan accommodation benefiting from the following specification:

- Raised access flooring with CAT 6 cabling
- Feature LED lighting
- Comfort cooling / heating
- Passenger lift access
- Aluminium double-glazed windows
- · WC facilities to each floor
- Extensive car parking available

# Accommodation

Suite 1 (NIA) 2,777 ft2 (258 m2) approx.

Suite 2 (NIA) 2,798 ft2 (60 m2) approx.