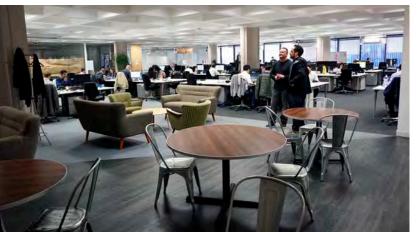

### **ABOUT**

Set on the third floor of this former brewery headquarters building designed by Ove Arup, this this is a rare opportunity to occupy 22,335 sq ft of open plan space in the Old Truman Brewery.

The building boasts high ceilings, made up on 3 sides for full height glazed curtain wall the unit is bathed in natural light and has spectacular views across Shoreditch over Box park and Shoreditch house to the North and Stratford and the Olympic park to the East.