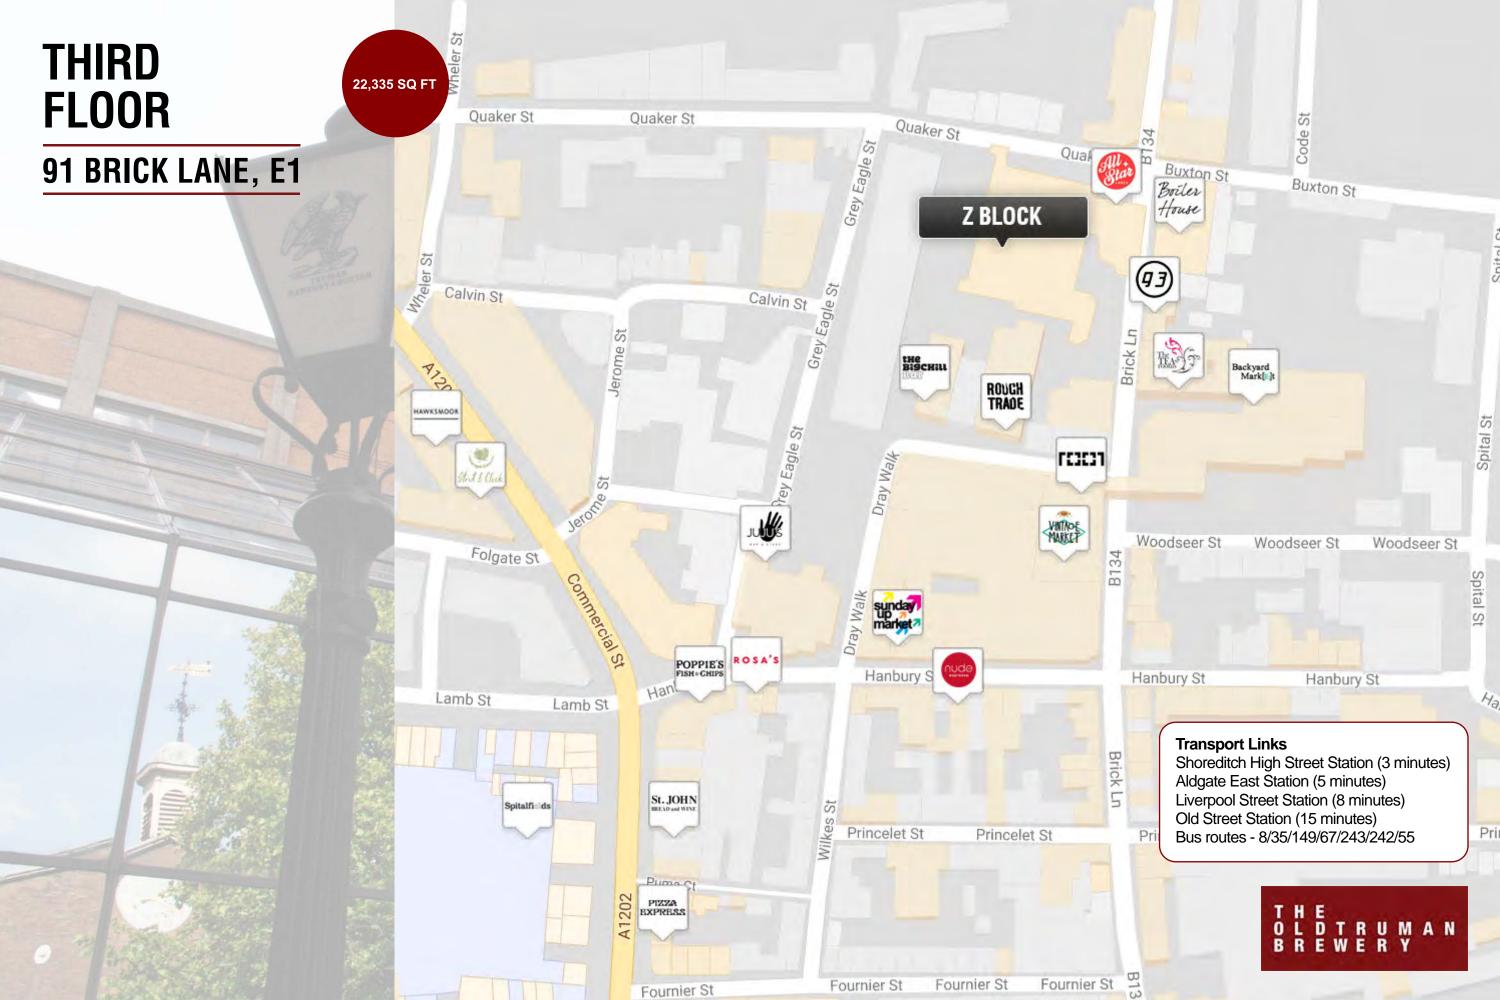

# **FLOOR AREA SCHEDULE**

**THIRD FLOOR** 

22,335 SQ FT

**INDICATIVE DESK LAYOUT** 

The building benefits from close access to all forms of public transport. Shoreditch High Street station is a few minutes' walk, with Liverpool Street and Aldgate East less than ten minutes walking distance from the property, offering fast connections across London and beyond.