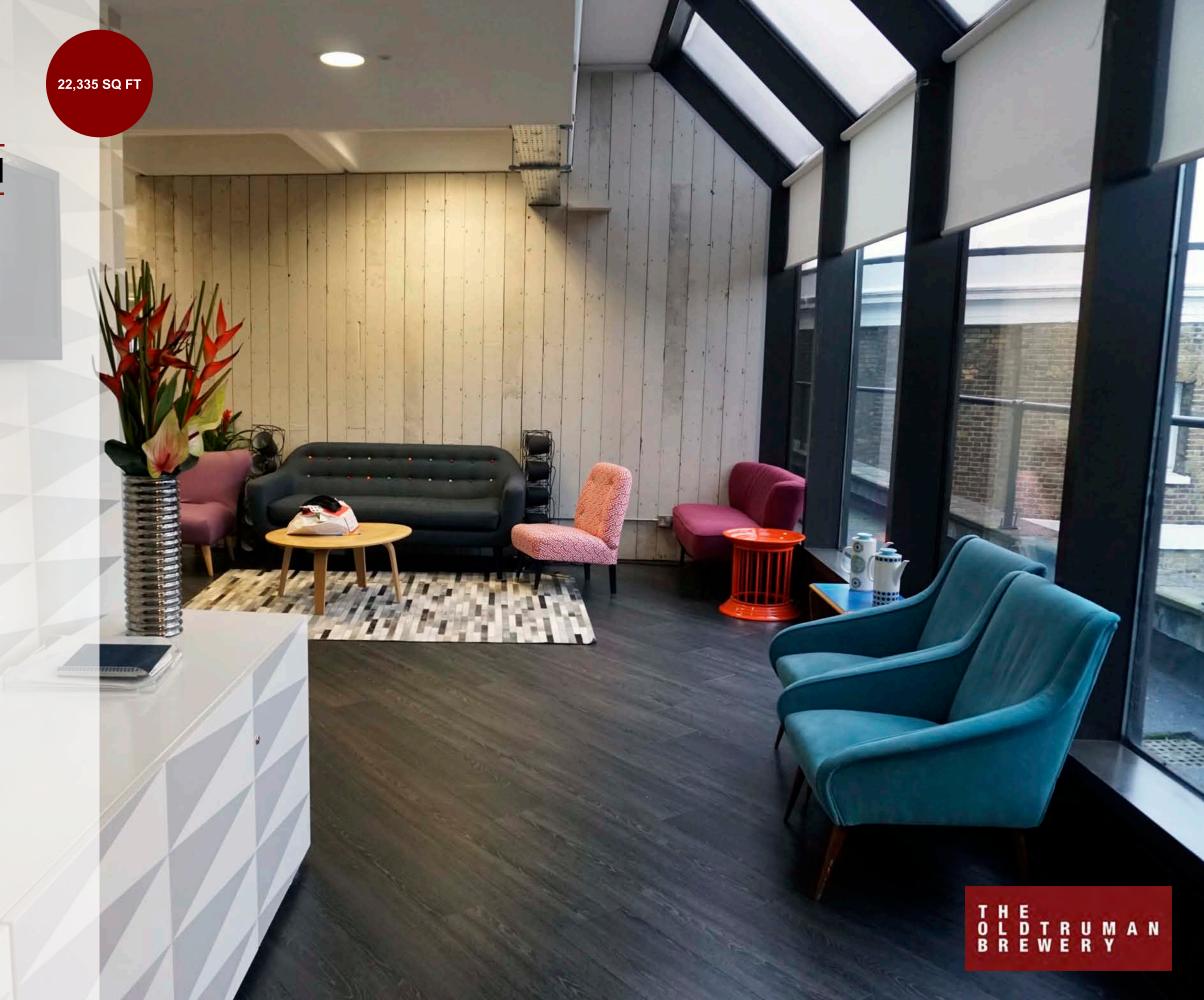

The building boasts high ceilings, made up on 3 sides for full height glazed curtain wall the unit is bathed in natural light and has spectacular views across Shoreditch over Box park and Shoreditch house to the North and Stratford and the Olympic park to the East.

# **FLOOR AREA SCHEDULE**

**THIRD FLOOR** 

22,335 SQ FT

**INDICATIVE DESK LAYOUT** 