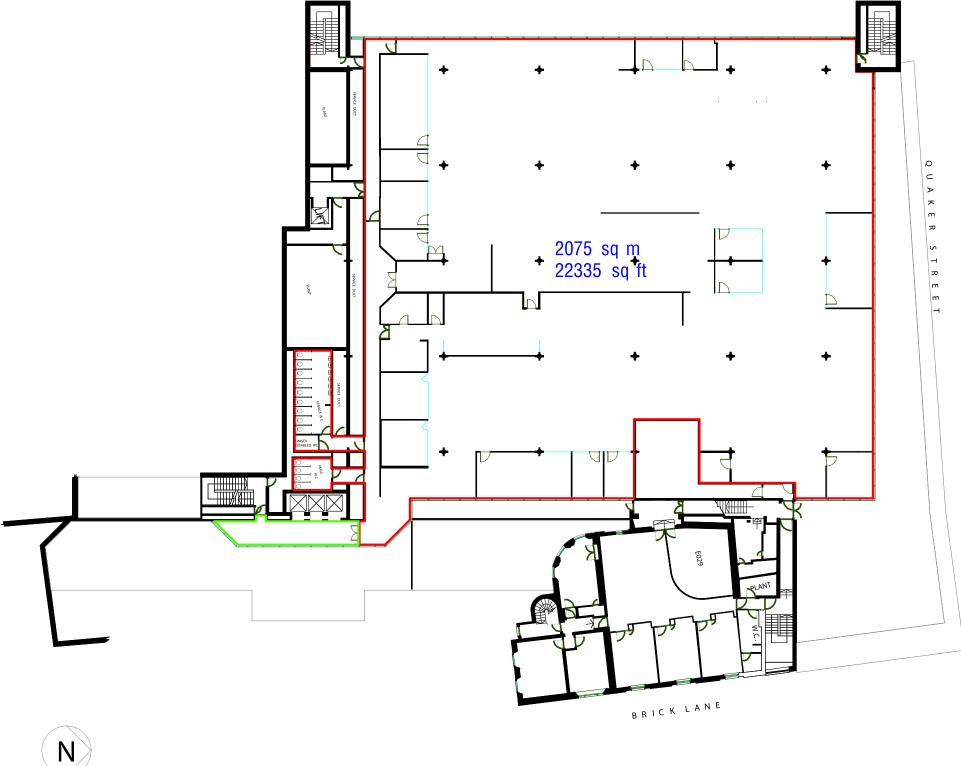

# **FLOOR AREA SCHEDULE**

**THIRD FLOOR** 

22,335 SQ FT

**INDICATIVE DESK LAYOUT** 