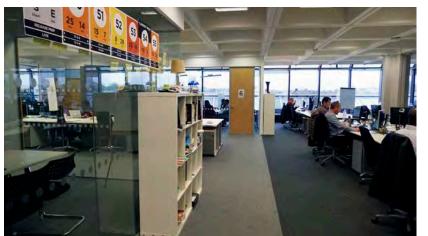

### **ABOUT**

Set on the third floor of this former brewery headquarters building designed by Ove Arup, this this is a rare opportunity to occupy 22,335 sq ft of open plan space in the Old Truman Brewery.

The building boasts high ceilings, made up on 3 sides for full height glazed curtain wall the unit is bathed in natural light and has spectacular views across Shoreditch over Box park and Shoreditch house to the North and Stratford and the Olympic park to the East.