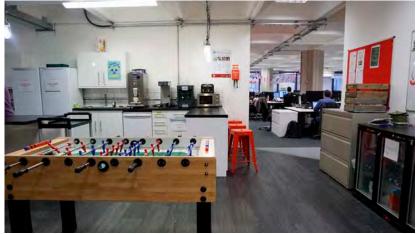

### **ABOUT**

Set on the third floor of this former brewery headquarters building designed by Ove Arup, this this is a rare opportunity to occupy 22,335 sq ft of open plan space in the Old Truman Brewery.

## **SERVICES**

- 100 amp 3 phase power
- 3 passenger lifts
- 24 hour access to site
- 24 hour security
- Exclusive Male and Female toilets
- Onsite estate management team
- Fibre present