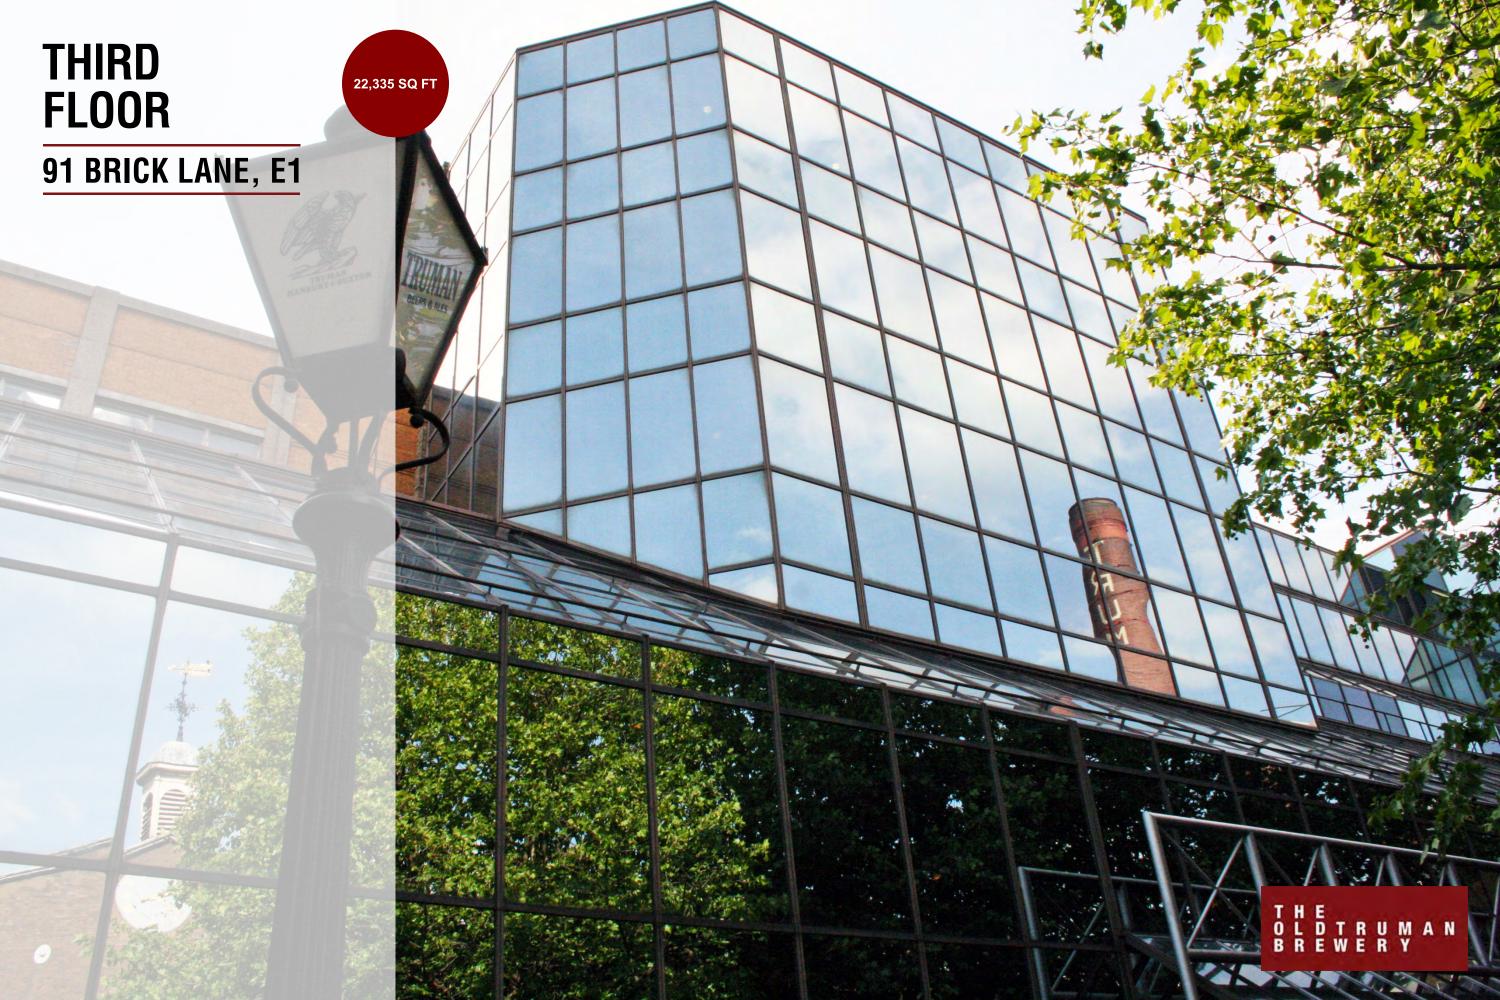

# **THIRD**

# THIRD FLOOR

91 BRICK LANE, E1

The building boasts high ceilings, made up on 3 sides for full height glazed curtain wall the unit is bathed in natural light and has spectacular views across Shoreditch over Box park and Shoreditch house to the North and Stratford and the Olympic park to the East.