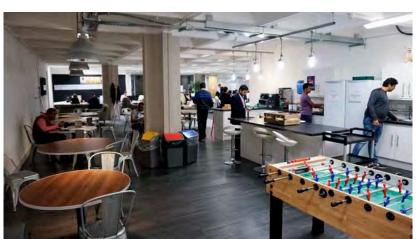

### **ABOUT**

Set on the third floor of this former brewery headquarters building designed by Ove Arup, this this is a rare opportunity to occupy 22,335 sq ft of open plan space in the Old Truman Brewery.