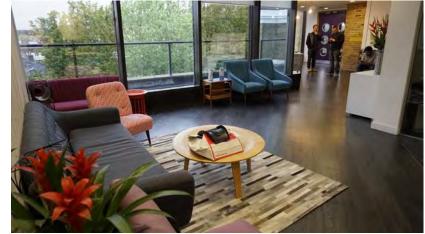

### **ABOUT**

Set on the third floor of this former brewery headquarters building designed by Ove Arup, this this is a rare opportunity to occupy 22,335 sq ft of open plan space in the Old Truman Brewery.

The building boasts high ceilings, made up on 3 sides for full height glazed curtain wall the unit is bathed in natural light and has spectacular views across Shoreditch over Box park and Shoreditch house to the North and Stratford and the Olympic park to the East.