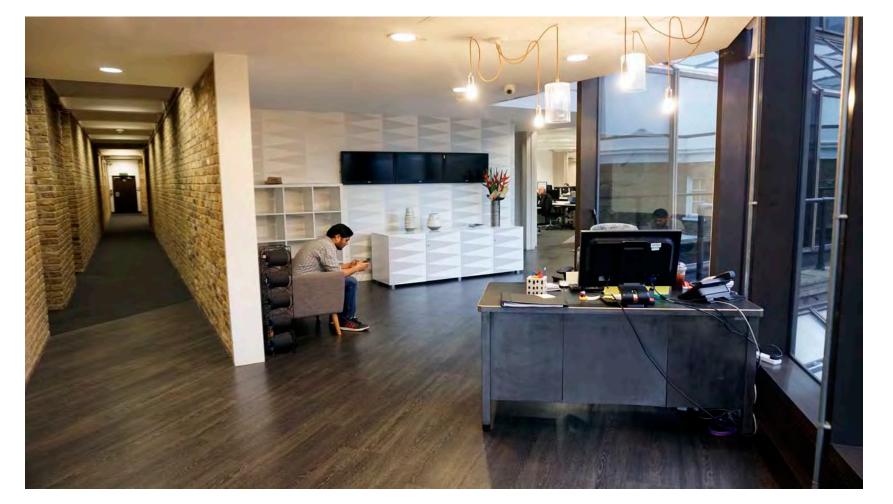

### **ABOUT**

Set on the third floor of this former brewery headquarters building designed by Ove Arup, this this is a rare opportunity to occupy 22,335 sq ft of open plan space in the Old Truman Brewery.

The building boasts high ceilings, made up on 3 sides for full height glazed curtain wall the unit is bathed in natural light and has spectacular views across Shoreditch over Box park and Shoreditch house to the North and Stratford and the Olympic park to the East.