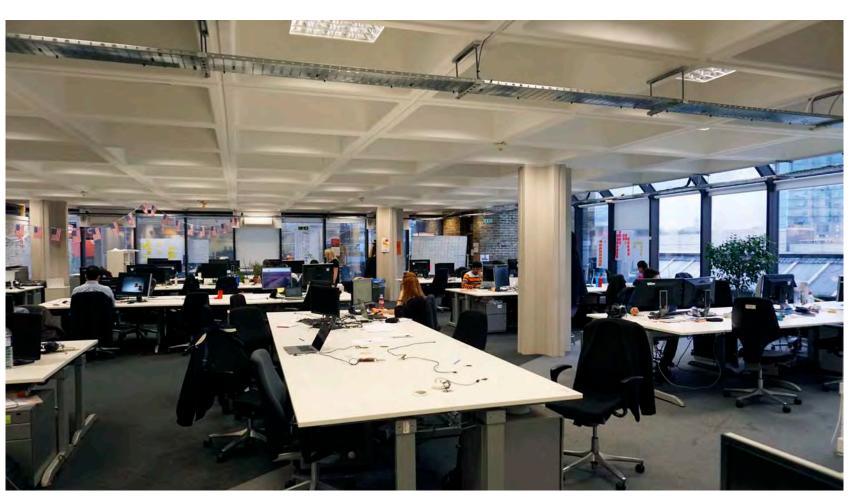

### **ABOUT**

Set on the third floor of this former brewery headquarters building designed by Ove Arup, this this is a rare opportunity to occupy 22,335 sq ft of open plan space in the Old Truman Brewery.

The building boasts high ceilings, made up on 3 sides for full height glazed curtain wall the unit is bathed in natural light and has spectacular views across Shoreditch over Box park and Shoreditch house to the North and Stratford and the Olympic park to the East.