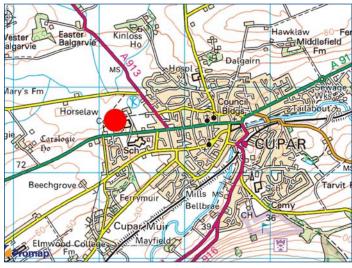

#### LOCATION

Cupar is a former market town in north east Fife having a resident population of around 9,000. Cupar lies approximately 15 miles north east from Glenrothes, the main administrative and commercial centre for Fife, while the historic university town of St Andrews is approximatively 9 miles to the east. The cities of Perth and Dundee are within convenient travelling distance while the town also benefits from a mainline railway station together with good road links providing easy access to the Central Scotland motorway network.

The subjects are located on the western boundary of the SRUC Elmwood Campus on Carslogie Road, to the west of Cupar town centre.