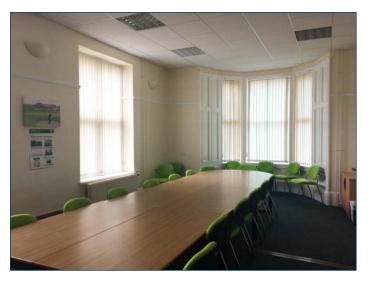

#### **DESCRIPTION**

The subjects comprise a traditional detached stone built property with a pitched slate roof set within attractive grounds. Internally, the property provides cellular office accommodation over two floors. Externally, the subjects benefit from dedicated car parking to the south with shared overflow car park to the west and north.