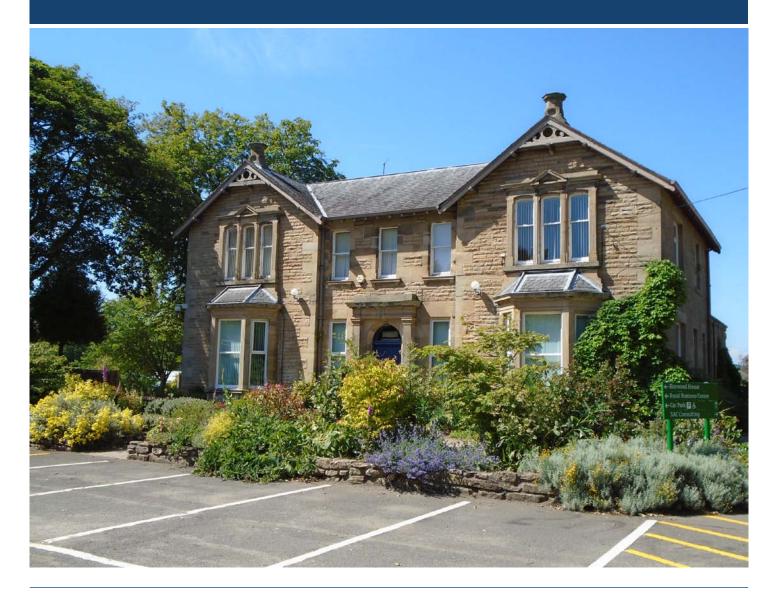

# ELMWOOD HOUSE

CARSLOGIE ROAD, CUPAR FIFE, KY15 4JB

#### **DESCRIPTION**

The subjects comprise a traditional detached stone built property with a pitched slate roof set within attractive grounds. Internally, the property provides cellular office accommodation over two floors. Externally, the subjects benefit from dedicated car parking to the south with shared overflow car park to the west and north.