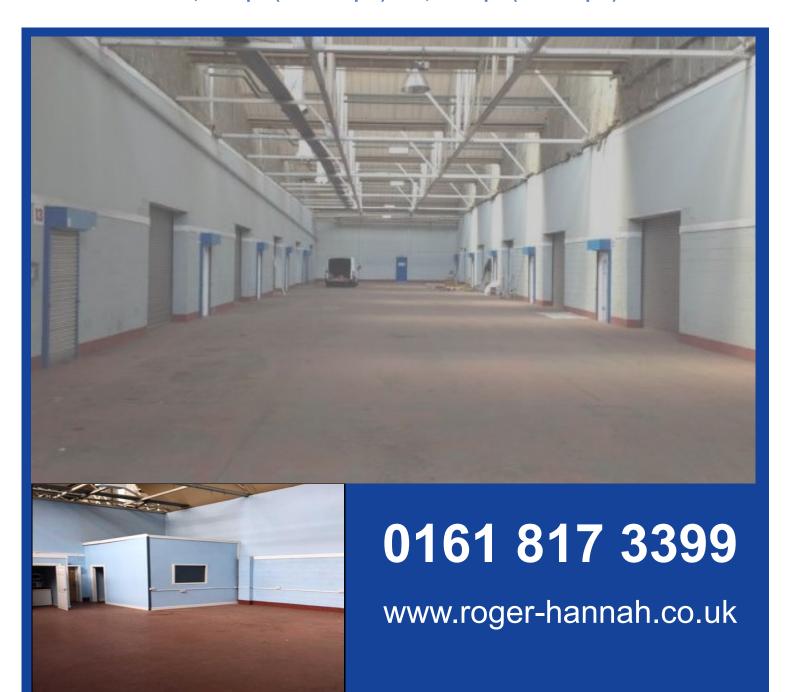

## **DESCRIPTION**

The Box Works Industrial Estate offers a number of self contained ground floor annex units. Internally the accommodation provides workshop and office accommodation along with WC Provisions. The electricity supply is 3 phase and access is via electrically operated roller shutters. The units have an eaves height of circa 5.6 metres. A single parking space is available to the front of each annexe and communal parking is provided on site.