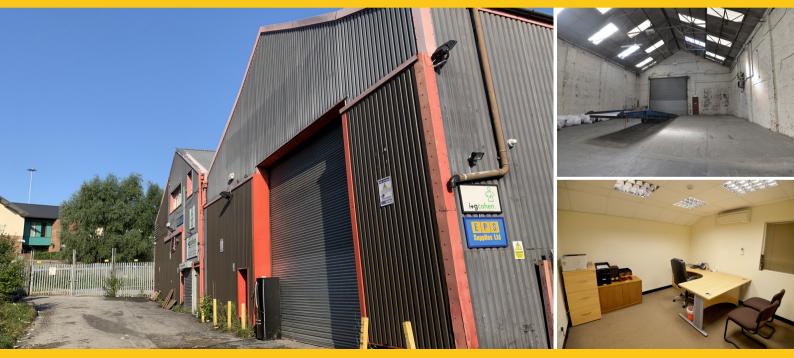

#### Description

The property provides a detached, single storey industrial warehouse which includes a two storey office, and has the following specification:

- · 1,614 sq ft 2 storey office
- 6.5m eaves
- 6m roller shutter door
- Sodium lighting
- Secure yard
- Male / female toilets
  3 phase