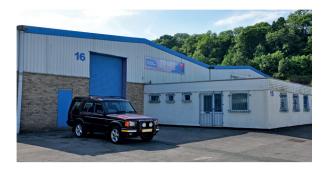

Porsche

Ryder

Bathstore.com

leada Acro

Occupiers include:

Petit Forrister 3D Flooring Pioneer Pump Eurotek

Warehouse / Trade Counter Units

Llandough Trading Estate PENARTH ROAD CARDIFF • CF11 8RR

# Specification

- Newly refurbished units from 501 sq m (5,395 sq ft)
- Single storey offices at front of warehouse
- 5.6m eaves height
- Level access roller shutter doors
- 3 Phase electricity