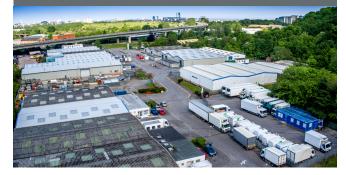

# Location

Llandough Trading Estate is accessed from Penarth Road: (A4160) one of the main arterial routes into Cardiff city centre.

The estate is situated approximately 3 miles south west of the city centre and is visible from the A4232 peripheral distributor road, providing a direct link to J33 on the M4 approximately 8 miles to the north west.

Local occupiers include a mixture of trade counter, industrial, car showroom and retail occupiers including Porsche, Ferrari, Maserati, Bathstore.com, 3D Flooring, SET Office Stationers and A Plant Hire.

### Amenities

- Located close to the city centre
- Shared on site car park
- Close to supermarkets
- Close proximity to Cardiff Bay and Capital Retail
  Park
- Excellent visability from Penarth Road
- Popular area for vehicles sales and trade counter operators