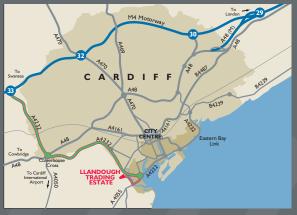

# Location

Llandough Trading Estate is accessed from Penarth Road: (A4160) one of the main arterial routes into Cardiff city centre.

The estate is situated approximately 3 miles south west of the city centre and is visible from the A4232 peripheral distributor road, providing a direct link to J33 on the M4 approximately 8 miles to the north west.