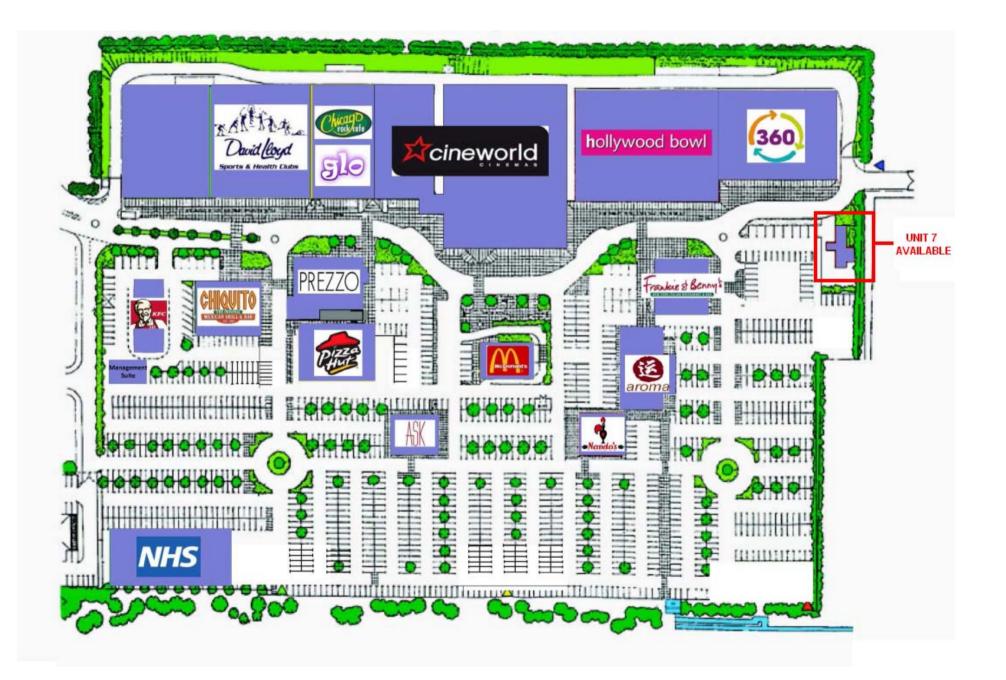

# UNIT 7, STEVENAGE LEISURE PARK STEVENAGE

## LOCATION

Stevenage Leisure Park is centrally located within the town sitting next to the railway station. The park is situated on the A602, the main arterial route through the town. The park comprises 195,000 sq ft of leisure accommodation incorporating a multiplex cinema, bowling alley, health club, bar and 10 restaurants. The park benefits from a generous 1,330 car parking spaces.

Existing tenants include Cine UK, David Lloyd, Hollywood Bowl, Nandos, McDonalds, Prezzo, Frankie & Benny's, Ask, Chiquito and Coast to Coast which opened recently.