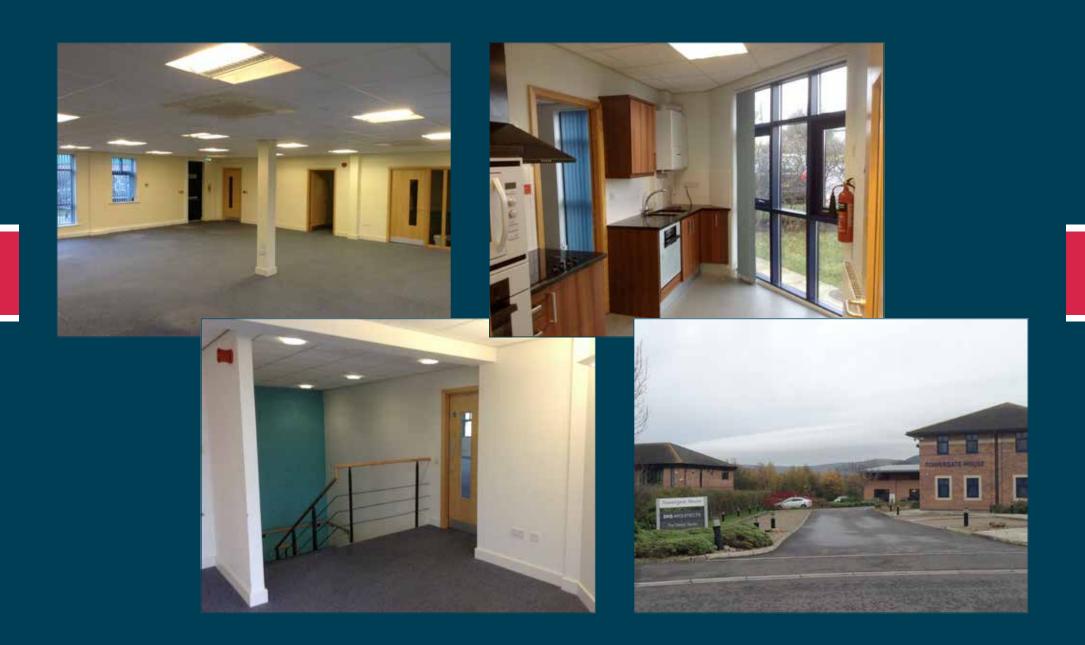

- full air conditioning to offices and central heating to atrium
- recessed fluorescent lighting
- communications trunking for data, telecoms and power
- glazed atrium reception
- passenger lift
- open plan flexible office accommodation
- server room
- male, female and disabled w.c. accommodation

Each floor is arranged to provide 2 large open plan office areas together with reception office/meeting room & breakout space and an additional dedicated meeting room with interconnecting full kitchen facility adjacent.