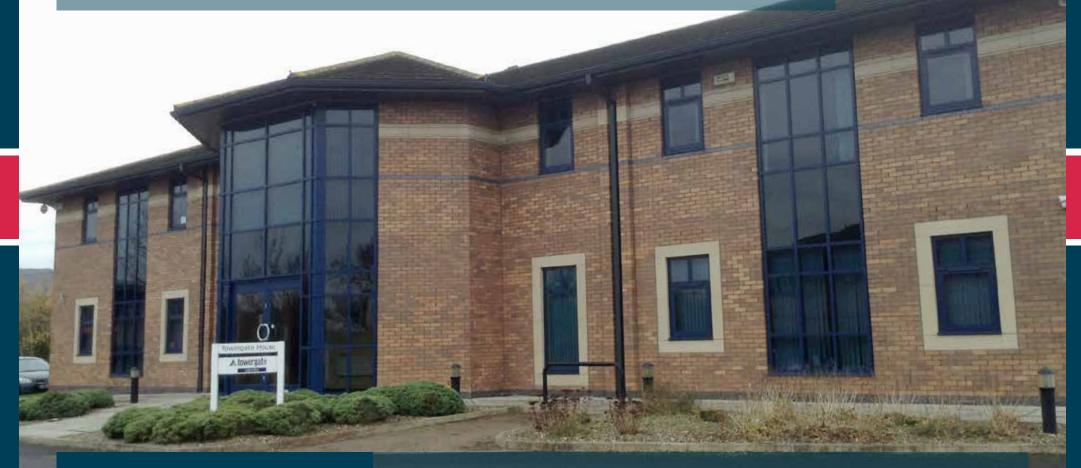

#### DESCRIPTION

Towergate House is a detached building of two storey-framed construction with concrete floors, pitched tiled roof, aluminium framed double glazed windows and brick elevations.

Internally the accommodation is fitted to a very high standard including:

Externally there is a tarmac surfaced car parking area providing approximately 33 spaces.