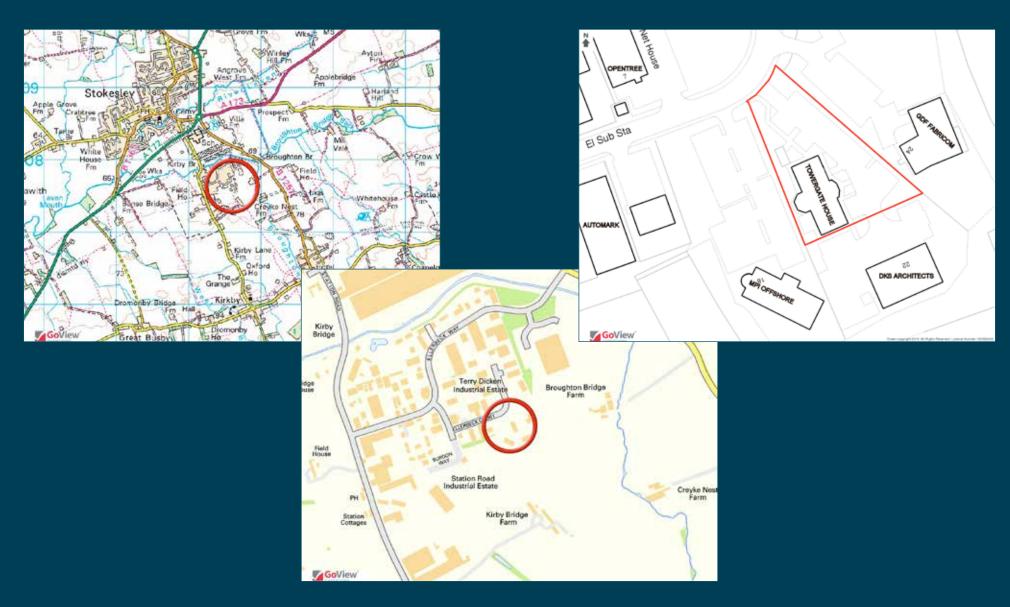

#### LOCATION

Stokesley Business Park is established as one of the most desirable business locations in North Yorkshire having the benefit of a high quality market town location with the advantage of close proximity to the commercial centres of Teesside and Northallerton.

The property enjoys good access throughout the region via the A174 and A19 trunk roads. East Coast mainline rail services are available at Darlington and Northallerton and Teesside Airport is readily accessible being some 12 miles away.