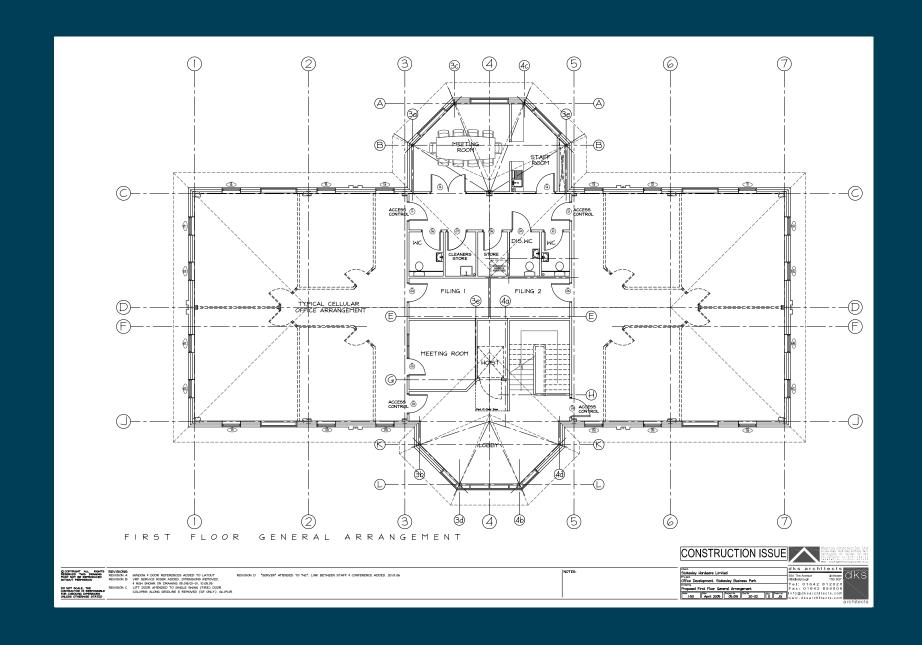

Each floor is arranged to provide 2 large open plan office areas together with reception office/meeting room & breakout space and an additional dedicated meeting room with interconnecting full kitchen facility adjacent.

#### **ACCOMMODATION**

Ground Floor Offices Etc:

328 sq m (3525 sq ft)

First Floor Offices Etc:

323 sq m (3475 sq ft)

Server Room, Male, female and disabled w.c's.

Outside: Tarmacadam surfaced car parking for 33 vehicles.