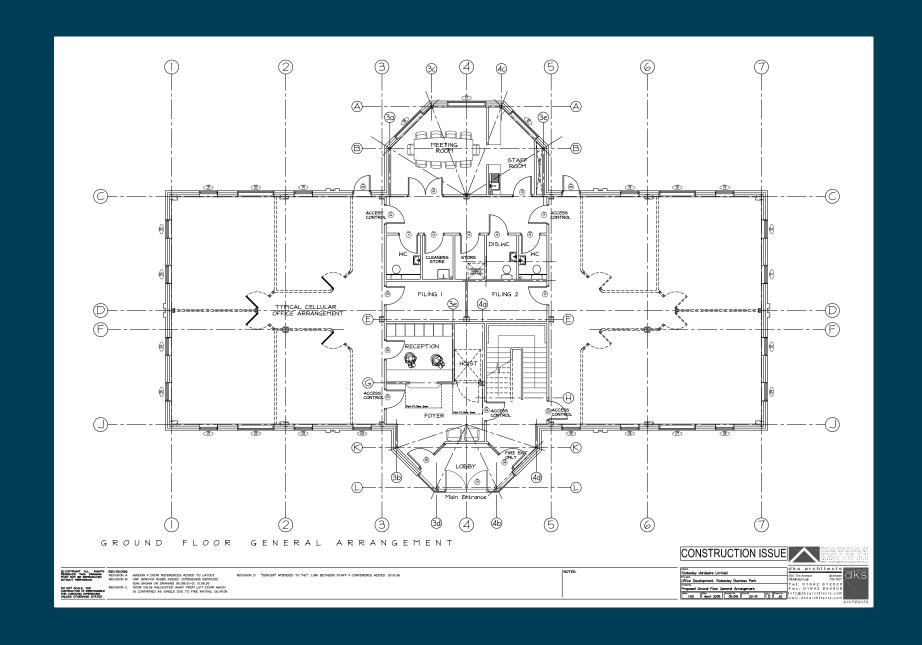

Each floor is arranged to provide 2 large open plan office areas together with reception office/meeting room & breakout space and an additional dedicated meeting room with interconnecting full kitchen facility adjacent.

#### **ACCOMMODATION**

Ground Floor Offices Etc:

328 sq m (3525 sq ft)

First Floor Offices Etc:

323 sq m (3475 sq ft)

Server Room, Male, female and disabled w.c's.

Outside: Tarmacadam surfaced car parking for 33 vehicles.