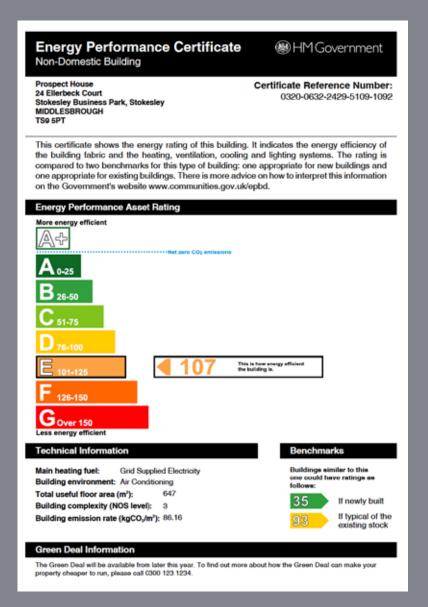

#### DESCRIPTION

Towergate House is a detached building of two storey-framed construction with concrete floors, pitched tiled roof, aluminium framed double glazed windows and brick elevations.

Internally the accommodation is fitted to a very high standard including:

#### **ACCOMMODATION**

Ground Floor Offices Etc:

328 sq m (3525 sq ft)

First Floor Offices Etc:

323 sq m (3475 sq ft)

Server Room, Male, female and disabled w.c's.

Outside: Tarmacadam surfaced car parking for 33 vehicles.