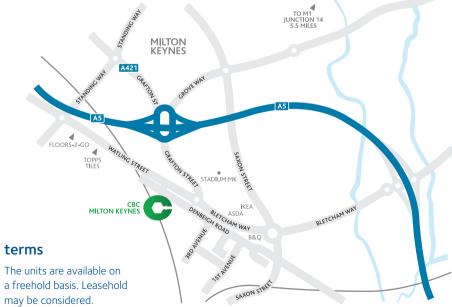

#### location

Chancerygate Business Centre Milton Keynes is situated just off Watling Street in north Bletchley, adjacent to the A5. This location provides easy access to Milton Keynes Town Centre (4 miles) to the north and the M1 Junction 14 (5.5 miles).