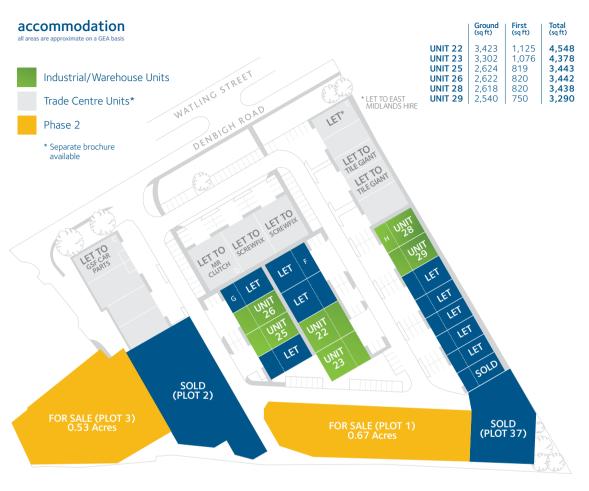

# Purchase or let industrial/warehouse units at CBC Milton Keynes

The development provides an opportunity to acquire industrial/warehouse space in Milton Keynes. Phase 1 comprises of 16 new industrial/warehouse units and 12 trade units constructed to provide flexible accommodation. The Phase 2 land is available for sale or for bespoke development up to 10,500 sq ft.

3,290 sq ft - 4,548 sq ft (306 sq m - 423 sq m)

www.chancerygatemiltonkeynes.com