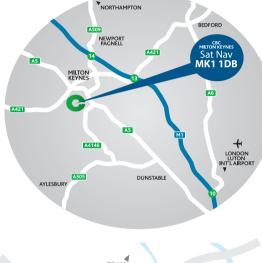

#### location

Chancerygate Business Centre Milton Keynes is situated just off Watling Street in north Bletchley, adjacent to the A5. This location provides easy access to Milton Keynes Town Centre (4 miles) to the north and the M1 Junction 14 (5.5 miles).

# travel distances

Milton Keynes City Centre 4 miles Bletchley Railway Station 0.9 miles M1 (Junction 14) 5.5 miles Milton Keynes Railway Station 4.5 miles Luton Airport 20 miles