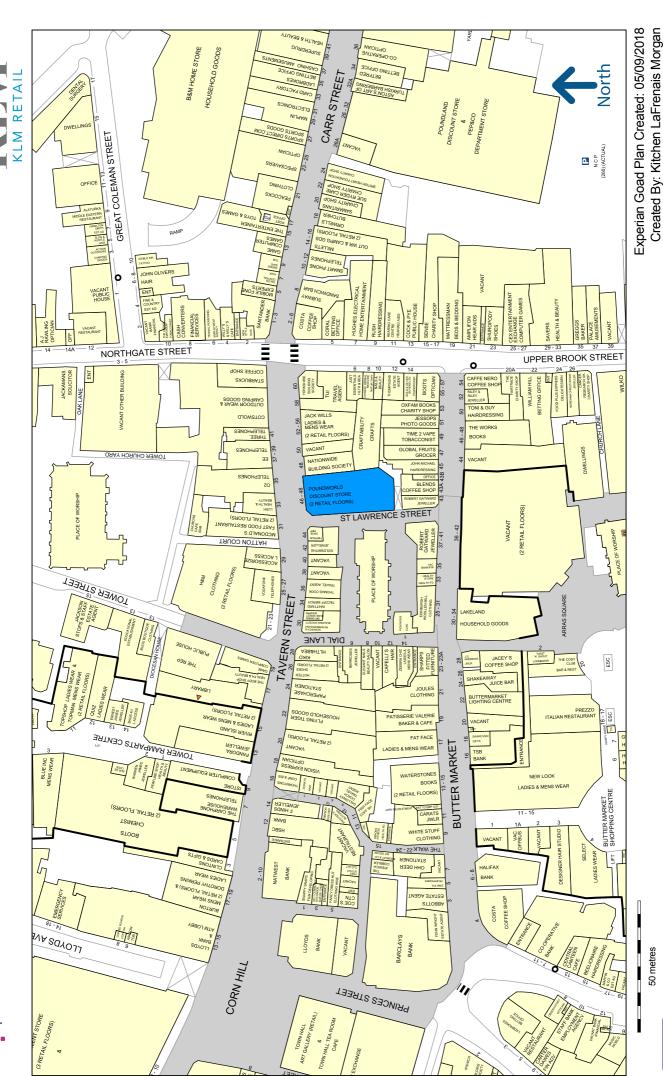

#### Location

Ipswich is the largest town in Suffolk and one of the most important shopping destinations in East Anglia.

The property is situated in a prime position on Tavern Street. It sits adjacent to Nationwide and opposite Lush, McDonalds, H&M and O2. It is in close proximity to the recently refurbished Tower Ramparts and occupies a prominent location with a return frontage onto St Lawrence Street which provides a busy thoroughfare onto Butter Market.