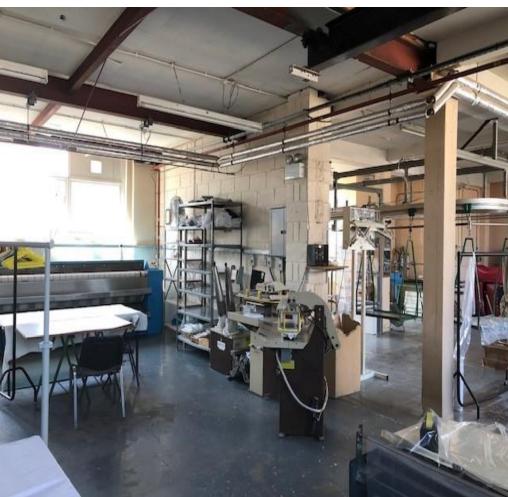

# Description

The ground floor (unit 1) offers a self-contained office with high ceilings with the benefit of a mezzanine floor of approximately 112 sq ft (10.4 sm), currently used for the purpose of storage. There is an internal staircase leading up to an open plan workshop with excellent natural light.