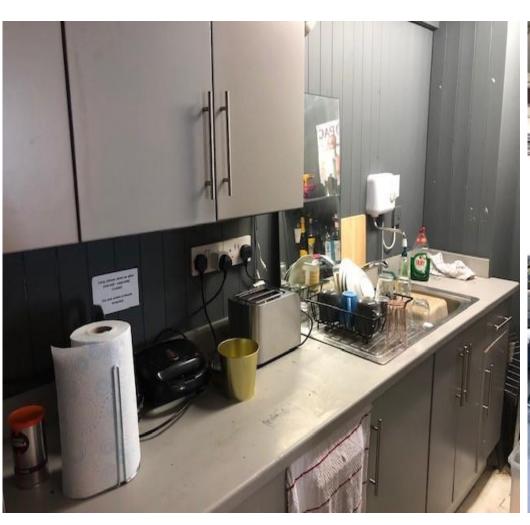

Specifications include:

- Wooden shutter
- Kitchen
- ❖ Single W.C
- Parking for one vehicle