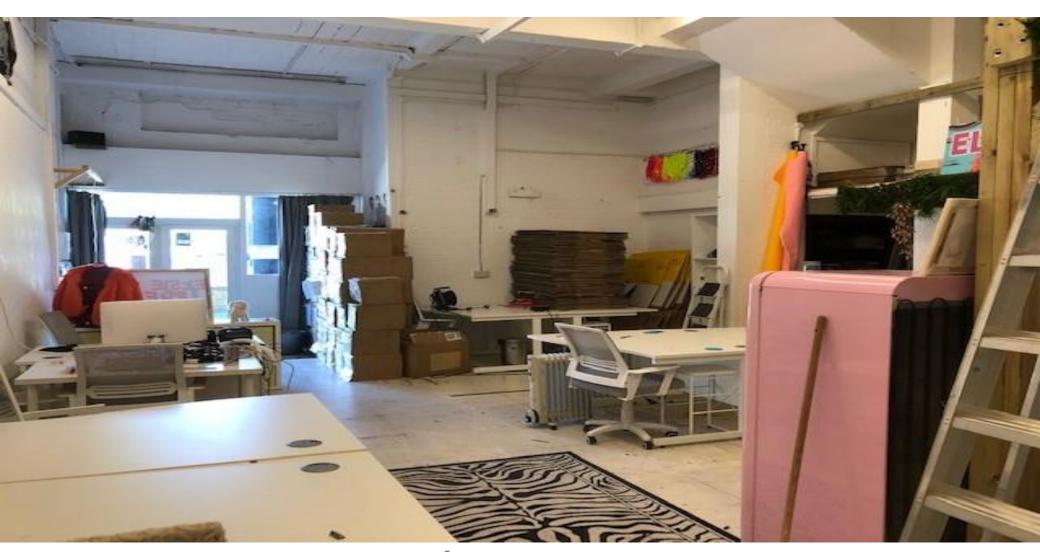

# Description

The ground floor (unit 1) offers a self-contained office with high ceilings with the benefit of a mezzanine floor of approximately 112 sq ft (10.4 sm), currently used for the purpose of storage. There is an internal staircase leading up to an open plan workshop with excellent natural light.