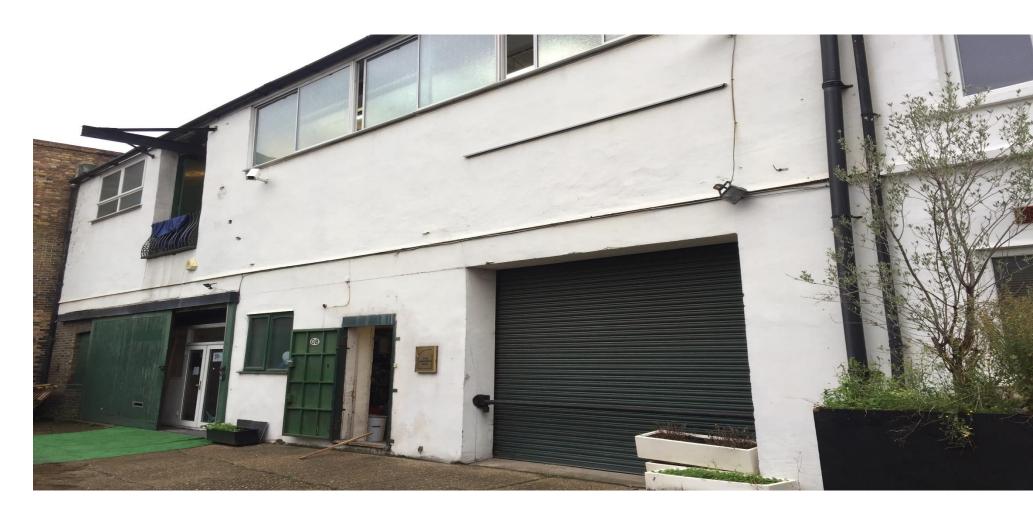

# SELF-CONTAINED OFFICE/LIGHT INDUSTRIAL BUILDING TO LET, SE1

UNITS 1 ST. JAMES MEWS LONDON, SE1 5JX APPROX. 1,688 SQ FT (156 SQM)

£33,000 PER ANNUM EXCLUSIVE 1 x PARKING SPACE

# Location

The property is located at the southern end of St James's Road close to the junction with Rotherhithe New Road (A2208) and Old Kent Road (A2). Located within a mews and within walking distance to all amenities.