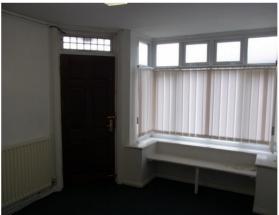

#### **DESCRIPTION:**

We understand that the surgery initially formed part of the ground floor of the house (known as 2 Roland Avenue), but now also benefits from a single storey extension.

The building is principally of brick construction with the extension set beneath a flat felt roof. The premises also benefit from double glazing to most windows and gas central heating. An intruder alarm is also currently installed.

The accommodation is currently arranged as Waiting Room; Patient/Disabled WC; Inner Lobby; Consulting Room; Reception Office; Records Room; Staff WC; Treatment Room; Store Cupboard.