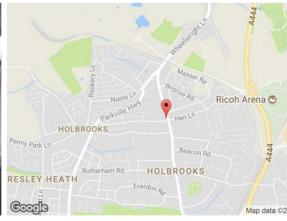

# LOCATION:

The property occupies a prominent location at the corner of Roland Avenue and Wheelwright Lane at the busy crossroads where Wheelwright Lane/Holbrook Lane meet Roland Avenue/Hen Lane.

Situated in the densely populated Holbrooks area of Coventry, the premises are conveniently located for local shopping facilities (including Morrisons on nearby Parkgate Road) and there are a number of bus stops in close proximity.

The City Centre is about 2.5 miles to the south and the property is also well located for the A444 (north-south road) (about 0.5 miles via Hen Lane), which provides access north to the M6 (a further mile) and south to the City Centre (via the A4600).