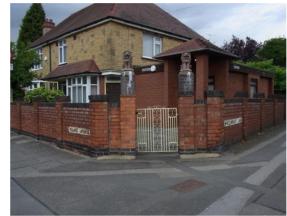

# Wheelwright Lane, Holbrooks Coventry, CV6 4HF

Rent PA: £8,950

**Area:** 672.00 sqft (62.43 sqm)

- Prominently Situated Doctor's Surgery
- House Not Included
- Other Uses, Subject To Consents
- Located In A Densely Populated Area
- Within Easy Reach Of The A444 And M6

# LOCATION:

The property occupies a prominent location at the corner of Roland Avenue and Wheelwright Lane at the busy crossroads where Wheelwright Lane/Holbrook Lane meet Roland Avenue/Hen Lane.

Situated in the densely populated Holbrooks area of Coventry, the premises are conveniently located for local shopping facilities (including Morrisons on nearby Parkgate Road) and there are a number of bus stops in close proximity.

#### **DESCRIPTION:**

We understand that the surgery initially formed part of the ground floor of the house (known as 2 Roland Avenue), but now also benefits from a single storey extension.

The building is principally of brick construction with the extension set beneath a flat felt roof. The premises also benefit from double glazing to most windows and gas central heating. An intruder alarm is also currently installed.