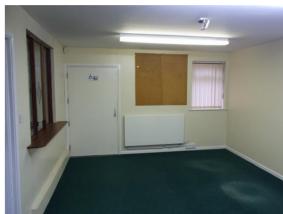

#### **DESCRIPTION:**

We understand that the surgery initially formed part of the ground floor of the house (known as 2 Roland Avenue), but now also benefits from a single storey extension.

The building is principally of brick construction with the extension set beneath a flat felt roof. The premises also benefit from double glazing to most windows and gas central heating. An intruder alarm is also currently installed.

The accommodation is currently arranged as Waiting Room; Patient/Disabled WC; Inner Lobby; Consulting Room; Reception Office; Records Room; Staff WC; Treatment Room; Store Cupboard.